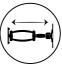

## **Articulating Mount**

50-110" TV Size

60kg

. 20 8

200x200 to 800x600

3" Depth

-11° to 11° Tilt

25" Extension

## Universal Articulating Mount

A secure & easy to install, low profile design.

- •Fits most TVs 50-110" in size and up to 132lbs/60kg in weight.
- •Works with VESA patterns between 200x200 800x600.
- •Low profile design sits just 3" (7.6 cm) from the wall.
- •Extends over 25" (63.5cm) from the wall with a 120° swivel.
- •Tilts from -11° to 11° to help find the best viewing angle to suite your needs.
- •All hardware is included, making installation an easy, hassle free process.
- A solid, all-metal construction and locking mechanism provide maximum stability.

## Specifications

Retail Package Size: 35" x 8.9" x 4.3"

Master Carton Size: 36" x 9" x 5"

Master Carton Quantity: 1

UPC: 810054150473