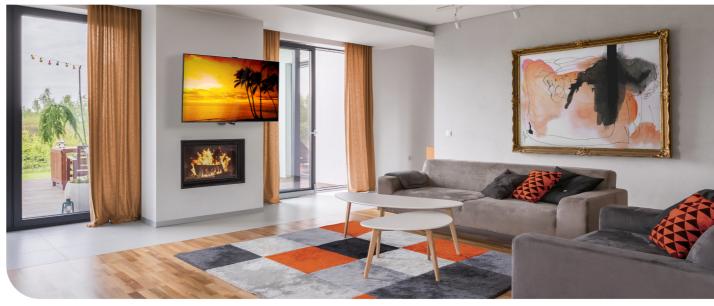

## Universal Articulating Mount

A secure & easy to install, low profile design.

- •Fits most TVs 50-110" in size and up to 132lbs/60kg in weight.
- •Works with VESA patterns between 200x200 800x600.
- •Low profile design sits just 3" (7.6 cm) from the wall.
- •Extends over 25" (63.5cm) from the wall with a 120° swivel.
- •Tilts from -11° to 11° to help find the best viewing angle to suite your needs.
- •All hardware is included, making installation an easy, hassle free process.
- A solid, all-metal construction and locking mechanism provide maximum stability.