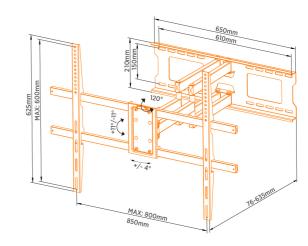

## **Articulating Mount**

50-110" TV Size

60kg

. 20 8

200x200 to 800x600

3" Depth

-11° to 11° Tilt

25" Extension

## Universal Articulating Mount

A secure & easy to install, low profile design.

- •Fits most TVs 50-110" in size and up to 132lbs/60kg in weight.
- •Works with VESA patterns between 200x200 800x600.
- •Low profile design sits just 3" (7.6 cm) from the wall.
- •Extends over 25" (63.5cm) from the wall with a 120° swivel.
- •Tilts from -11° to 11° to help find the best viewing angle to suite your needs.
- •All hardware is included, making installation an easy, hassle free process.
- A solid, all-metal construction and locking mechanism provide maximum stability.