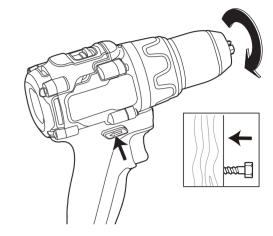

ontain different accessories and parts. Refer to the package for more details.

# **KNOW YOUR PRODUCT**



- 1 Speed Mode Selector 5 Variable Speed Trigger
- 2 Clutch Ring 6 Belt Clip
- 3 Chuck
  - 7 FWD/REV Selector
- 4 LED Light

## **ASSEMBLY**

**Install the belt clip**The belt clip may be installed on either side of the housing.



Hand tighten screw with a No. 2 philips head screwdriver.



# greenworks



Europe www.greenworkstools.eu



USA www.greenworkstools.com



Canada www.greenworkstools.ca

P0805641-00 Rev B

#### Install the bit





# Change or remove the bit









# **OPERATION**

Connect the battery\* to the product



### Select the direction of rotation











To remove the battery, press and hold the battery release button then pull it out of the product.







\*Compatible with all Powerall batteries.

Adjust the torque







The product cannot work until the forward/reverse switch is pushed fully to the left or right.



## Adjust the speed





The LED light illuminates when the trigger is depressed.