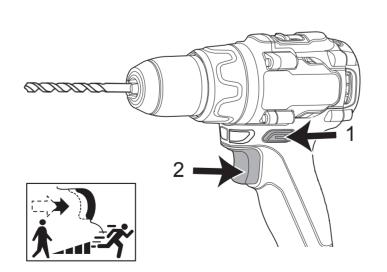

### Select the direction of rotation

To remove the battery, press and hold the battery release button then pull it out of the product.

\*Compatible with all Powerall batteries.

Adjust the torque

The product cannot work until the forward/reverse switch is pushed fully to the left or right.