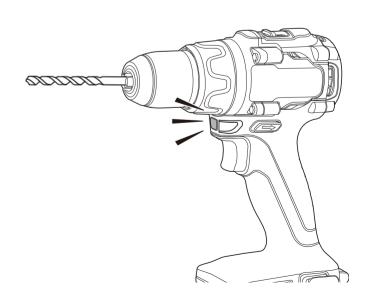

l the belt clip**The belt clip may be installed on either side of the housing.



Hand tighten screw with a No. 2 philips head screwdriver.



# greenworks



Europe www.greenworkstools.eu



USA www.greenworkstools.com



Canada www.greenworkstools.ca

P0805641-00 Rev B

#### Install the bit





# Change or remove the bit









# **OPERATION**

Connect the battery\* to the product



### Select the direction of rotation











To remove the battery, press and hold the battery release button then pull it out of the product.







\*Compatible with all Powerall batteries.

Adjust the torque







The product cannot work until the forward/reverse switch is pushed fully to the left or right.



## Adjust the speed





The LED light illuminates when the trigger is depressed.