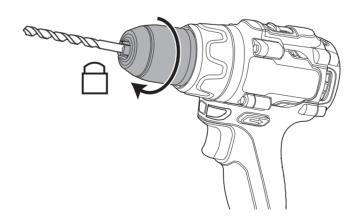

# greenworks

### Quick Start Guide

#### DRILL/DRIVER



Depending on the model purchased, packaging will contain different accessories and parts. Refer to the package for more details.

# **KNOW YOUR PRODUCT**



- 1 Speed Mode Selector 5 Variable Speed Trigger
- 2 Clutch Ring 6 Belt Clip
- 3 Chuck
  - 7 FWD/REV Selector
- 4 LED Light

## **ASSEMBLY**

**Install the belt clip**The belt clip may be installed on either side of the housing.



Hand tighten screw with a No. 2 philips head screwdriver.



# greenworks



Europe www.greenworkstools.eu



USA www.greenworkstools.com



Canada www.greenworkstools.ca

P0805641-00 Rev B

#### Install the bit





# Change or remove the bit









# **OPERATION**

Connect the battery\* to the product



### Select the direction of rotation











To remove the battery, press and hold the battery release button then pull it out of the product.







\*Compatible with all Powerall batteries.

Adjust the torque







The product cannot work until the forward/reverse switch is pushed fully to the left or right.



## Adjust the speed





The LED light illuminates when the trigger is depressed.