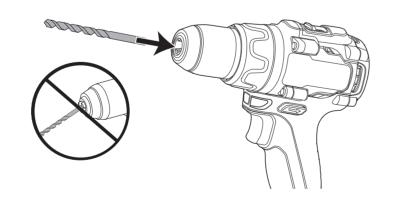

# greenworks

### Quick Start Guide

#### DRILL/DRIVER



Depending on the model purchased, packaging will contain different accessories and parts. Refer to the package for more details.

# **KNOW YOUR PRODUCT**



- 1 Speed Mode Selector 5 Variable Speed Trigger
- 2 Clutch Ring 6 Belt Clip
- 3 Chuck
  - 7 FWD/REV Selector
- 4 LED Light

## **ASSEMBLY**

**Install the belt clip**The belt clip may be installed on either side of the housing.



Hand tighten screw with a No. 2 philips head screwdriver.



# greenworks



Europe www.greenworkstools.eu



USA www.greenworkstools.com



Canada www.greenworkstools.ca

P0805641-00 Rev B

#### Install the bit





# Change or remove the bit









# **OPERATION**

Connect the battery\* to the product



### Select the direction of rotation











To remove the battery, press and hold the battery release button then pull it out of the product.







\*Compatible with all Powerall batteries.

Adjust the torque







The product cannot work until the forward/reverse switch is pushed fully to the left or right.



## Adjust the speed





The LED light illuminates when the trigger is depressed.