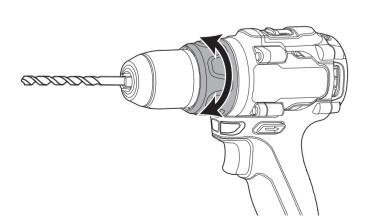

Install the belt clip**The belt clip may be installed on either side of the housing.



Hand tighten screw with a No. 2 philips head screwdriver.



# greenworks



Europe www.greenworkstools.eu



USA www.greenworkstools.com



Canada www.greenworkstools.ca

P0805641-00 Rev B

#### Install the bit





# Change or remove the bit









# **OPERATION**

Connect the battery\* to the product



### Select the direction of rotation











To remove the battery, press and hold the battery release button then pull it out of the product.







\*Compatible with all Powerall batteries.

Adjust the torque







The product cannot work until the forward/reverse switch is pushed fully to the left or right.



## Adjust the speed





The LED light illuminates when the trigger is depressed.