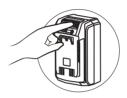

## **ASSEMBLY**

**Install the belt clip**The belt clip may be installed on either side of the housing.

Hand tighten screw with a No. 2 philips head screwdriver.