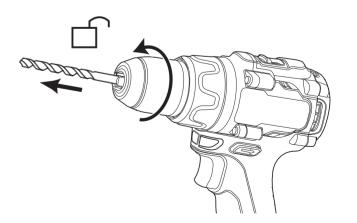

# greenworks

### Quick Start Guide

#### DRILL/DRIVER



Depending on the model purchased, packaging will contain different accessories and parts. Refer to the package for more details.

# **KNOW YOUR PRODUCT**



- 1 Speed Mode Selector 5 Variable Speed Trigger
- 2 Clutch Ring 6 Belt Clip
- 3 Chuck
  - 7 FWD/REV Selector
- 4 LED Light

## **ASSEMBLY**

**Install the belt clip**The belt clip may be installed on either side of the housing.



Hand tighten screw with a No. 2 philips head screwdriver.



# greenworks



Europe www.greenworkstools.eu



USA www.greenworkstools.com



Canada www.greenworkstools.ca

P0805641-00 Rev B

#### Install the bit





# Change or remove the bit









# **OPERATION**

Connect the battery\* to the product



### Select the direction of rotation











To remove the battery, press and hold the battery release button then pull it out of the product.







\*Compatible with all Powerall batteries.

Adjust the torque







The product cannot work until the forward/reverse switch is pushed fully to the left or right.



## Adjust the speed





The LED light illuminates when the trigger is depressed.