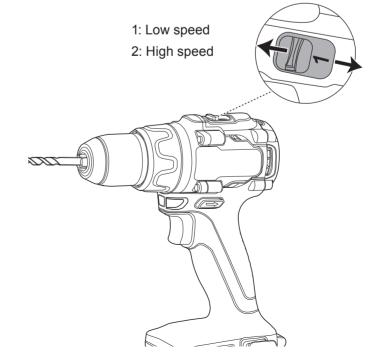

all the belt clip**The belt clip may be installed on either side of the housing.



Hand tighten screw with a No. 2 philips head screwdriver.



# greenworks



Europe www.greenworkstools.eu



USA www.greenworkstools.com



Canada www.greenworkstools.ca

P0805641-00 Rev B

#### Install the bit





# Change or remove the bit









# **OPERATION**

Connect the battery\* to the product



### Select the direction of rotation











To remove the battery, press and hold the battery release button then pull it out of the product.







\*Compatible with all Powerall batteries.

Adjust the torque







The product cannot work until the forward/reverse switch is pushed fully to the left or right.



## Adjust the speed





The LED light illuminates when the trigger is depressed.