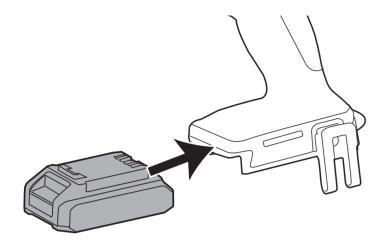

# **OPERATION**

Connect the battery\* to the product

### Select the direction of rotation

To remove the battery, press and hold the battery release button then pull it out of the product.

\*Compatible with all Powerall batteries.

Adjust the torque

The product cannot work until the forward/reverse switch is pushed fully to the left or right.