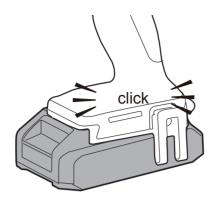

reenworks

### Quick Start Guide

#### DRILL/DRIVER



Depending on the model purchased, packaging will contain different accessories and parts. Refer to the package for more details.

# **KNOW YOUR PRODUCT**



- 1 Speed Mode Selector 5 Variable Speed Trigger
- 2 Clutch Ring 6 Belt Clip
- 3 Chuck
  - 7 FWD/REV Selector
- 4 LED Light

## **ASSEMBLY**

**Install the belt clip**The belt clip may be installed on either side of the housing.



Hand tighten screw with a No. 2 philips head screwdriver.



# greenworks



Europe www.greenworkstools.eu



USA www.greenworkstools.com



Canada www.greenworkstools.ca

P0805641-00 Rev B

#### Install the bit





# Change or remove the bit









# **OPERATION**

Connect the battery\* to the product



### Select the direction of rotation











To remove the battery, press and hold the battery release button then pull it out of the product.







\*Compatible with all Powerall batteries.

Adjust the torque







The product cannot work until the forward/reverse switch is pushed fully to the left or right.



## Adjust the speed





The LED light illuminates when the trigger is depressed.