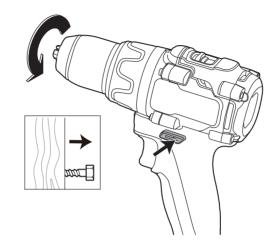

contain different accessories and parts. Refer to the package for more details.

# **KNOW YOUR PRODUCT**



- 1 Speed Mode Selector 5 Variable Speed Trigger
- 2 Clutch Ring 6 Belt Clip
- 3 Chuck
  - 7 FWD/REV Selector
- 4 LED Light

## **ASSEMBLY**

**Install the belt clip**The belt clip may be installed on either side of the housing.



Hand tighten screw with a No. 2 philips head screwdriver.



# greenworks



Europe www.greenworkstools.eu



USA www.greenworkstools.com



Canada www.greenworkstools.ca

P0805641-00 Rev B

#### Install the bit





# Change or remove the bit









# **OPERATION**

Connect the battery\* to the product



### Select the direction of rotation











To remove the battery, press and hold the battery release button then pull it out of the product.







\*Compatible with all Powerall batteries.

Adjust the torque







The product cannot work until the forward/reverse switch is pushed fully to the left or right.



## Adjust the speed





The LED light illuminates when the trigger is depressed.