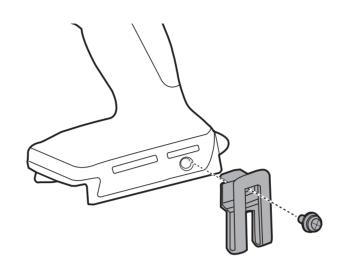

## **ASSEMBLY**

**Install the belt clip**The belt clip may be installed on either side of the housing.

Hand tighten screw with a No. 2 philips head screwdriver.