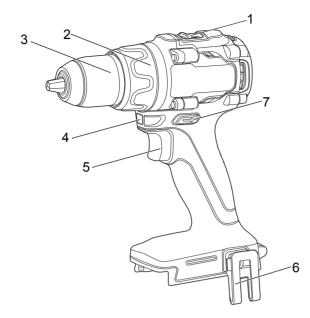

# **KNOW YOUR PRODUCT**

- 1 Speed Mode Selector 5 Variable Speed Trigger
- 2 Clutch Ring 6 Belt Clip
- 3 Chuck
  - 7 FWD/REV Selector
- 4 LED Light