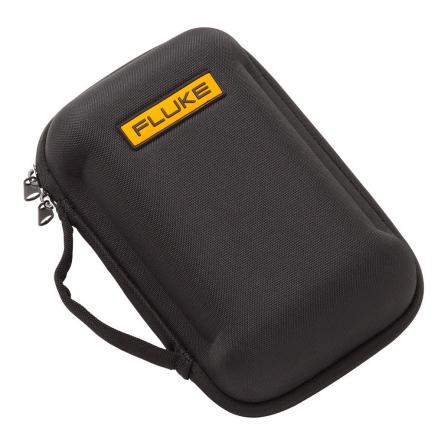

# Fluke C11XT Protective EVA Hard Tool Case

### **Key features**

- Durable 9.4 x 6.1 in EVA foam case to protect your tools and accessories
- Zipped pocket with ample space for multiple accessories
- Mesh pocket to fit smaller multimeters and other tools
- Carrying handle and zippers for convenience
- One-year warranty

### Product overview: Fluke C11XT Protective EVA Hard Tool Case

The Fluke C11XT Protective Hard Case is designed to carry most smaller multimeters, process meters, temperature meters and similarly-sized products. The case is made of high quality 600D EVA foam and is meant to fit both tools and accessories. The durable exterior is meant to protect your tools more than a soft case would. When opened up, the case features a zipped pocket on the left for accessories and a mesh pocket on the right for multimeters and other tools.