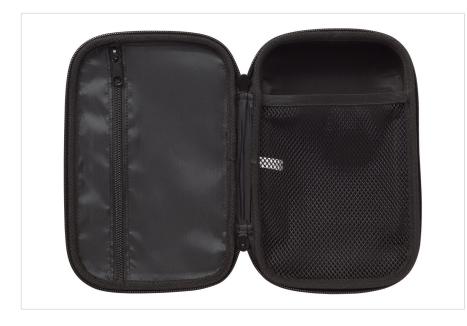

### Product overview: Fluke C11XT Protective EVA Hard Tool Case

The Fluke C11XT Protective Hard Case is designed to carry most smaller multimeters, process meters, temperature meters and similarly-sized products. The case is made of high quality 600D EVA foam and is meant to fit both tools and accessories. The durable exterior is meant to protect your tools more than a soft case would. When opened up, the case features a zipped pocket on the left for accessories and a mesh pocket on the right for multimeters and other tools.

#### **Specifications: Fluke C11XT Protective EVA Hard Tool Case**

| Key Features         |                                         |
|----------------------|-----------------------------------------|
| Dimensions (HxWxD)   | 240 x 155 x 105 mm (9.4 x 6.1 x 4.1 in) |
| Material             | EVA foam                                |
| Storage compartments | One zippered pocket and one mesh pocket |