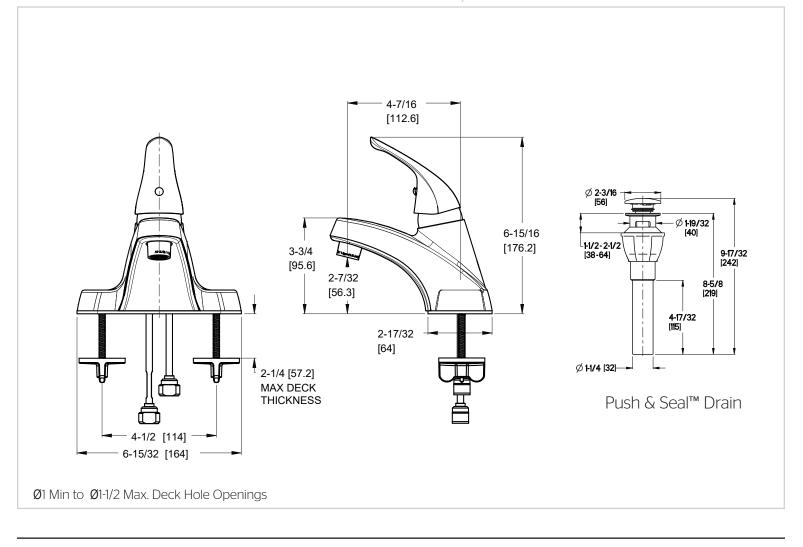

# Pfister

## Pfirst Series™

Single Control Lavatory Faucet

LG142-8000 Finish(C) LG142-800K Finish(K) LG142-800Y Finish(Y)



- Single Handle
- 3-Hole Installation
- Stainless Steel Ball Valve



### Code Compliance

Pfister products are designed and manufactured in compliance with the following standards and codes:

- IAPMO Certified to ASME A112.18.1/CSA B125.1
- NSF 61/9 AnnexG Certified
- EPA WaterSense Certified
- CEC Certified/CALGreen compliant
- ADA Compliant ANSI A117.1 (Lever Handles Only)

### Dimensions



#### Features

- 1.2 GPM Flow Rate
- Metal Lever Handles
- Optional Copper Inlet Line Kit Included
- Push and Seal™ Drain
- Stainless Steel Ball Valve
- Pforever Warranty<sup>®</sup>