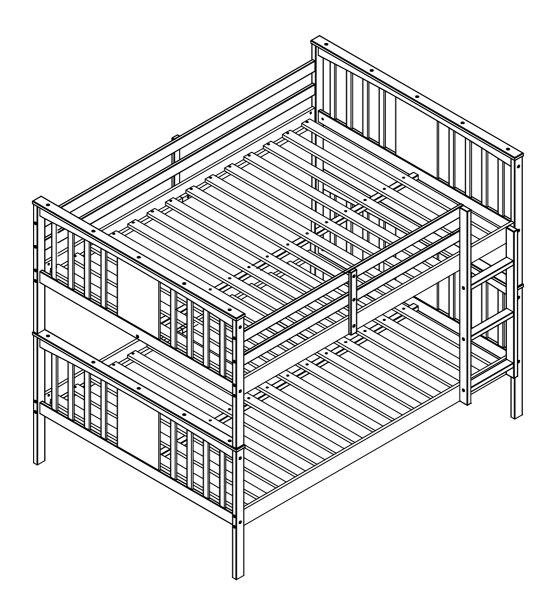

### **ASSEMBLY INSTRUCTION**

SKU CODE: (WF286312/WF286313)

If you have any questions, please feel free to contact us. Email: lowes.team@qualfurn.net





### **SAFETY WARNINGS**



 This bed is designed for use only mattress(es) meeting the following specifications on the upper bunk: and lower bunk:

### Down bed

Bed Type Length Width Thickness
Full Standard 74"-75" 53 1/2" 8" max

### Up bed (bunk bed and tribed included)

| Bed Type      | Length         | Width  | Thickness |
|---------------|----------------|--------|-----------|
| Full Standard | <i>74"-75"</i> | 53 '/" | 6" max    |

- 2. Replacement parts, including additional guardrails, may be obtained from any of our *(GIGACLOUD TECHNOLOGY (USA) INC.)* dealers
- 3. Follow the information on the warnings appearing on the upper bunk bed end structure and on the carton. Do not remove warning label from bed.
- 4. Always use the recommended size mattresses or mattress supports, or