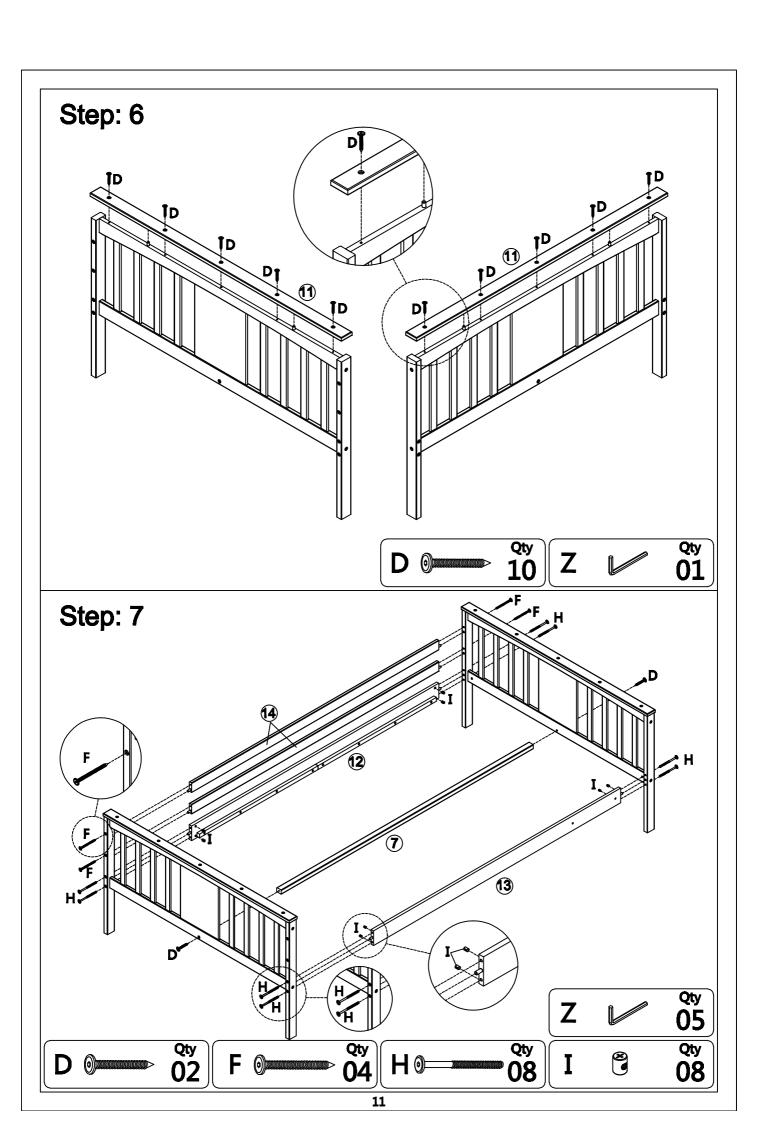

- 6pcs |
|                              | (a)                         | (a)                              |
| Ø6.2x30mm                    | ⊘6.2x50mm                   | <b>⊘6.2</b> x70mm                |
| G : Hex - Head Bolts - 16pcs | H: Hex - Head Bolts - 16pcs | I : Hinge - 32pcs                |
|                              | <u></u>                     |                                  |
| Ø1/4"x57mm                   | Ø1/4"x70mm                  | ∕⁄21/4"xØ10x12.5mm               |
| J : Round Head Screw - 84pcs | Z : Allen Wrench - 1pc      |                                  |
| <b>€nmmm&gt;</b>             |                             |                                  |
| ⊘4x30mm                      | 4mm                         |                                  |













## Step: 10

# Step: 11



### Step: 13