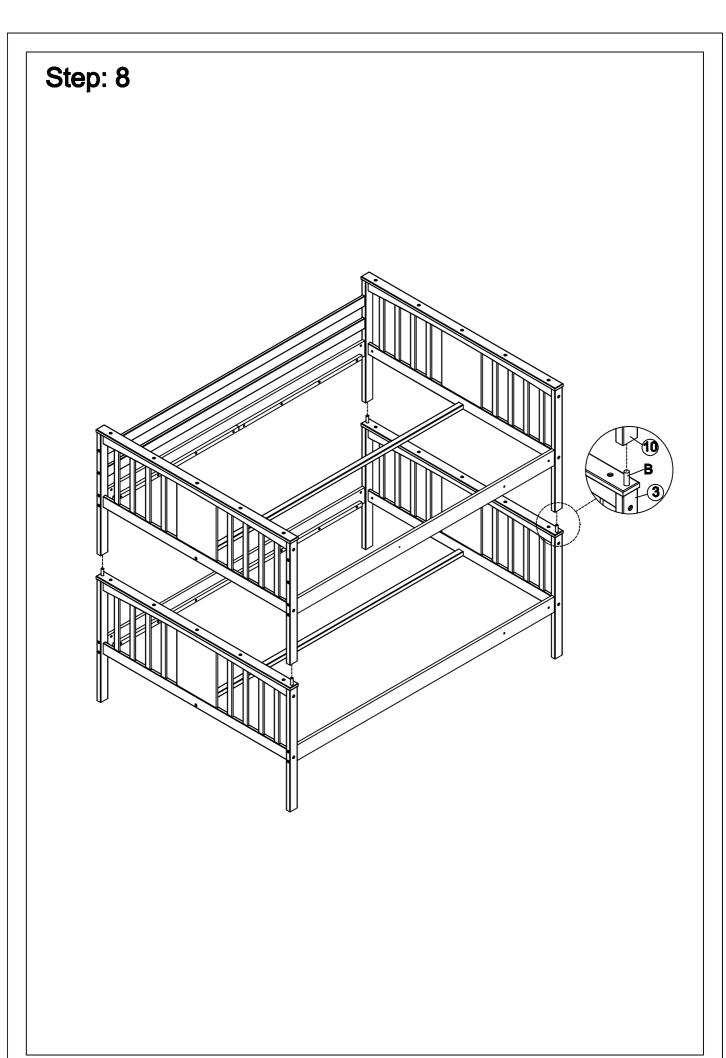

6pcs |
|                              | (a)                         | (a)                              |
| Ø6.2x30mm                    | ⊘6.2x50mm                   | <b>⊘6.2</b> x70mm                |
| G : Hex - Head Bolts - 16pcs | H: Hex - Head Bolts - 16pcs | I : Hinge - 32pcs                |
|                              | <u></u>                     |                                  |
| Ø1/4"x57mm                   | Ø1/4"x70mm                  | ∕⁄21/4"xØ10x12.5mm               |
| J : Round Head Screw - 84pcs | Z : Allen Wrench - 1pc      |                                  |
| <b>€nmmm&gt;</b>             |                             |                                  |
| ⊘4x30mm                      | 4mm                         |                                  |













## Step: 10

# Step: 11



### Step: 13