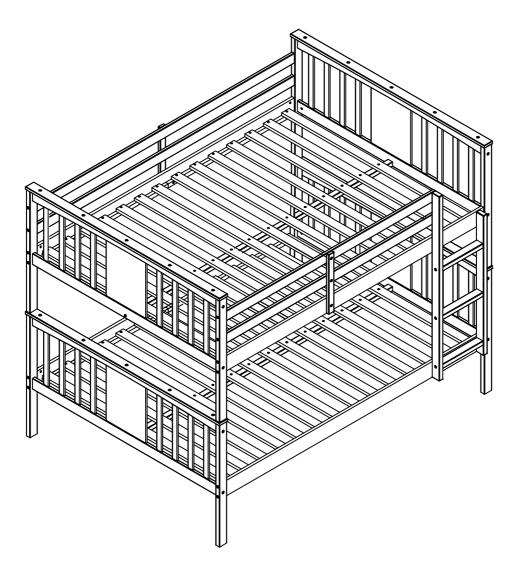

| (a)                              |
| Ø6.2x30mm                    | ⊘6.2x50mm                   | <b>⊘6.2</b> x70mm                |
| G : Hex - Head Bolts - 16pcs | H: Hex - Head Bolts - 16pcs | I : Hinge - 32pcs                |
|                              | <u></u>                     |                                  |
| Ø1/4"x57mm                   | Ø1/4"x70mm                  | ∕⁄21/4"xØ10x12.5mm               |
| J : Round Head Screw - 84pcs | Z : Allen Wrench - 1pc      |                                  |
| <b>€nmmm&gt;</b>             |                             |                                  |
| ⊘4x30mm                      | 4mm                         |                                  |













## Step: 10

# Step: 11



### Step: 13