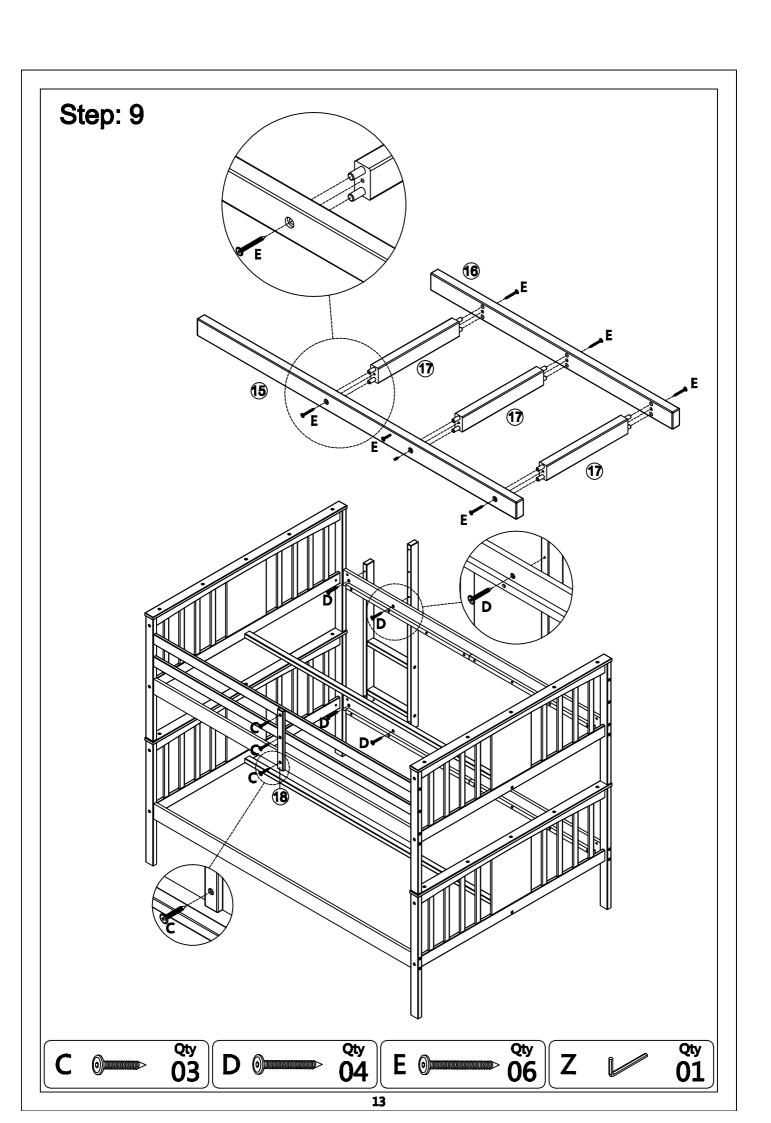

### Hardware List - WF286312

| A: Wood Dowel - 34pcs        | B: Wood Dowel - 4pcs        | C : Hex - Head Screw - 6pcs      |
|------------------------------|-----------------------------|----------------------------------|
|                              |                             | <b>()</b>                        |
| Ø10x40mm                     | Ø14x100mm                   | Ø6.2x30mm                        |
| D : Hex - Head Screw - 30pcs | E: Hex - Head Screw - 6pcs  | F : Horizontal-Hole Bolts - 6pcs |
|                              | (a)                         | (a)                              |
| Ø6.2x30mm                    | ⊘6.2x50mm                   | <b>⊘6.2</b> x70mm                |
| G : Hex - Head Bolts - 16pcs | H: Hex - Head Bolts - 16pcs | I : Hinge - 32pcs                |
|                              | <u></u>                     |                                  |
| Ø1/4"x57mm                   | Ø1/4"x70mm                  | ∕⁄21/4"xØ10x12.5mm               |
| J : Round Head Screw - 84pcs | Z : Allen Wrench - 1pc      |                                  |
| <b>€nmmm&gt;</b>             |                             |                                  |
| ⊘4x30mm                      | 4mm                         |                                  |