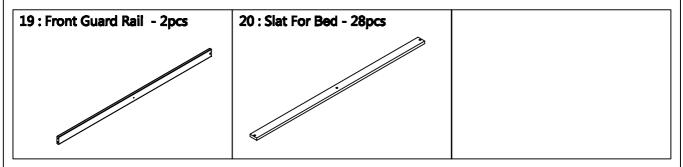

### Part List - WF286313

| 4 : Cap Of Bottom Bed - 2pcs       | 5: Front Rail Of Bottom Bed - 1pc | 6: Back Rail Of Bottom Bed - 1pc  |  |  |
|------------------------------------|-----------------------------------|-----------------------------------|--|--|
|                                    |                                   |                                   |  |  |
| 7 : Middle Rail - 2pcs             | 11 : Cap Of Upper Bed - 2pcs      | 12 : Back Rail Of Upper Bed - 1pc |  |  |
|                                    |                                   |                                   |  |  |
| 13 : Front Rail Of Upper Bed - 1pc | 14 : Back Guard Rail - 2pcs       | 17 : Step Of Bed Ladder - 3pcs    |  |  |
|                                    |                                   |                                   |  |  |
| 19 : Front Guard Rail - 2pcs       |                                   |                                   |  |  |
|                                    |                                   |                                   |  |  |