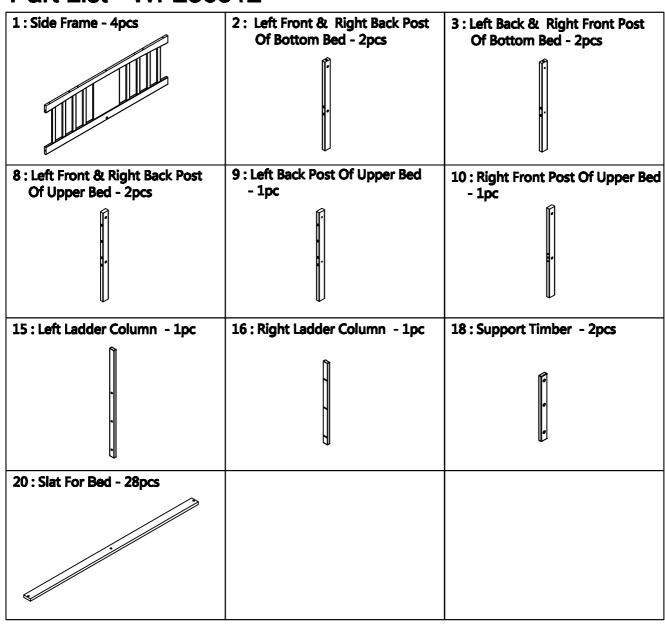

manufacturer or dealer for replacement parts.
- 11. Use of a night light may provided added safety precaution for a child using the upper bunk.
- 12. Always use guardrails on both long sides of the upper bunk. If the bunk bed will be placed next to the wall, the guardrail that runs the full length of the bed should be placed against the wall to prevent entrapment between the bed and wall.
- 13. The use of water or sleep flotation mattresses is prohibited.
- 14. STRANGULATION HAZARD Never attach or hang items to any part of the bunk bed that are not designed for use with the bed; for example, but not limited to, hook, belts and jump ropes.
- 15. Keep these instructions for future reference

### **Detail View - FULL BED**

### **Part List**



### **Part List**



### Part List - WF286312



### Part List - WF286313

| 4 : Cap Of Bottom Bed - 2pcs       | 5: Front Rail Of Bottom Bed - 1pc | 6: Back Rail Of Bottom Bed - 1pc  |  |  |
|------------------------------------|-----------------------------------|-----------------------------------|--|--|
|                                    |                                   |                                   |  |  |
| 7 : Middle Rail - 2pcs             | 11 : Cap Of Upper Bed - 2pcs      | 12 : Back Rail Of Upper Bed - 1pc |  |  |
|                                    |                                   |                                   |  |  |
| 13 : Front Rail Of Upper Bed - 1pc | 14 : Back Guard Rail - 2pcs       | 17 : Step Of Bed Ladder - 3pcs    |  |  |
|                                    |