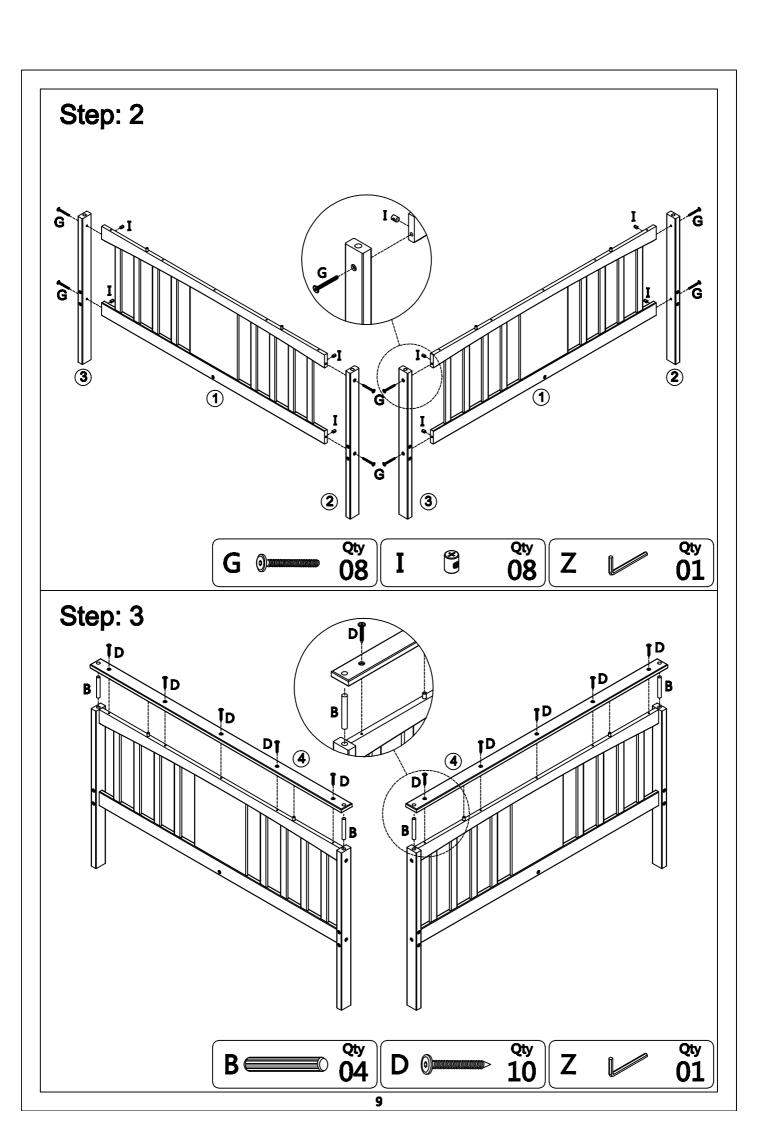

lts - 6pcs |
|                              | (a)                         | (a)                              |
| Ø6.2x30mm                    | ⊘6.2x50mm                   | <b>⊘6.2</b> x70mm                |
| G : Hex - Head Bolts - 16pcs | H: Hex - Head Bolts - 16pcs | I : Hinge - 32pcs                |
|                              | <u></u>                     |                                  |
| Ø1/4"x57mm                   | Ø1/4"x70mm                  | ∕⁄21/4"xØ10x12.5mm               |
| J : Round Head Screw - 84pcs | Z : Allen Wrench - 1pc      |                                  |
| <b>€nmmm&gt;</b>             |                             |                                  |
| ⊘4x30mm                      | 4mm                         |                                  |













## Step: 10

# Step: 11



### Step: 13