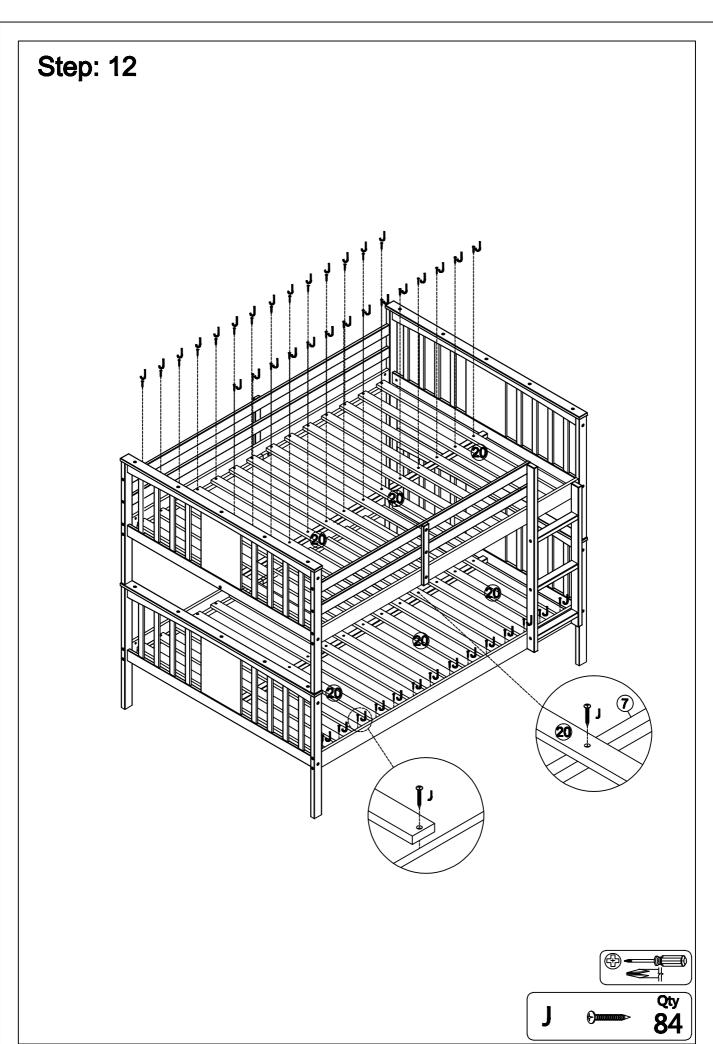

### Hardware List - WF286312

| A: Wood Dowel - 34pcs        | B: Wood Dowel - 4pcs        | C : Hex - Head Screw - 6pcs      |
|------------------------------|-----------------------------|----------------------------------|
|                              |                             | <b>()</b>                        |
| Ø10x40mm                     | Ø14x100mm                   | Ø6.2x30mm                        |
| D : Hex - Head Screw - 30pcs | E: Hex - Head Screw - 6pcs  | F : Horizontal-Hole Bolts - 6pcs |
|                              | (a)                         | (a)                              |
| Ø6.2x30mm                    | ⊘6.2x50mm                   | <b>⊘6.2</b> x70mm                |
| G : Hex - Head Bolts - 16pcs | H: Hex - Head Bolts - 16pcs | I : Hinge - 32pcs                |
|                              | <u></u>                     |                                  |
| Ø1/4"x57mm                   | Ø1/4"x70mm                  | ∕⁄21/4"xØ10x12.5mm               |
| J : Round Head Screw - 84pcs | Z : Allen Wrench - 1pc      |                                  |
| <b>€nmmm&gt;</b>             |                             |                                  |
| ⊘4x30mm                      | 4mm                         |                                  |