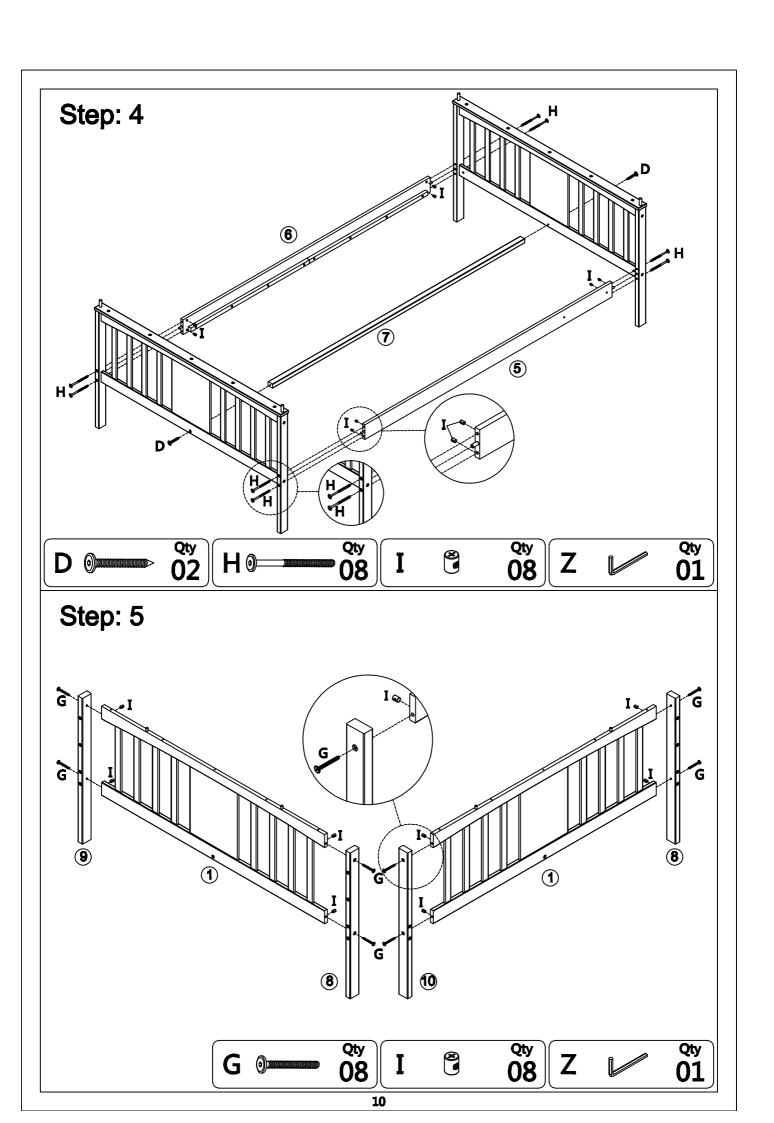

s - 6pcs |
|                              | (a)                         | (a)                              |
| Ø6.2x30mm                    | ⊘6.2x50mm                   | <b>⊘6.2</b> x70mm                |
| G : Hex - Head Bolts - 16pcs | H: Hex - Head Bolts - 16pcs | I : Hinge - 32pcs                |
|                              | <u></u>                     |                                  |
| Ø1/4"x57mm                   | Ø1/4"x70mm                  | ∕⁄21/4"xØ10x12.5mm               |
| J : Round Head Screw - 84pcs | Z : Allen Wrench - 1pc      |                                  |
| <b>€nmmm&gt;</b>             |                             |                                  |
| ⊘4x30mm                      | 4mm                         |                                  |













## Step: 10

# Step: 11



### Step: 13