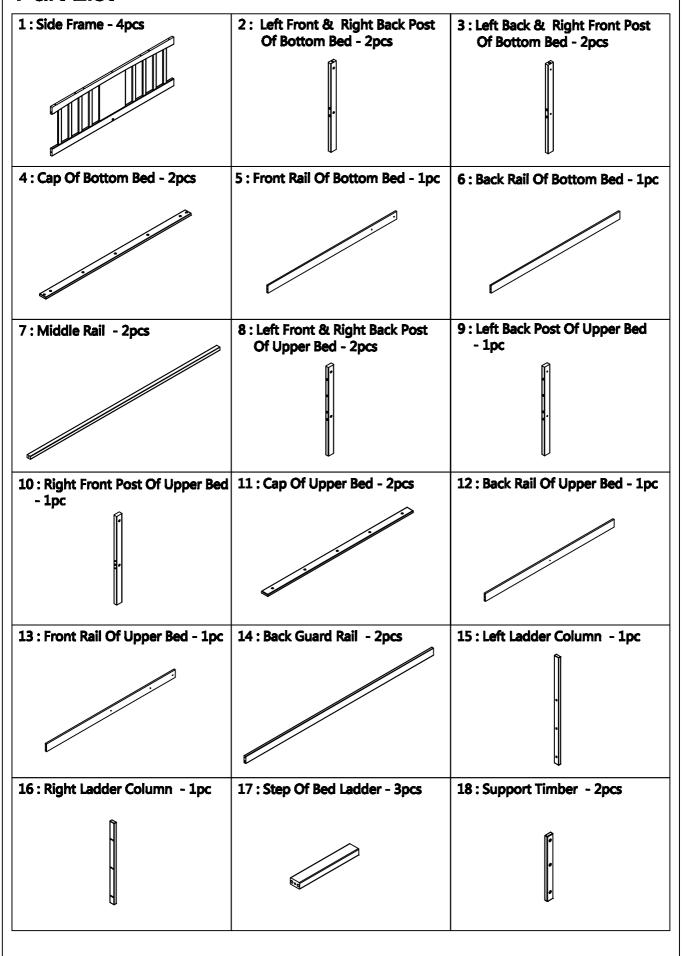

k.
- 10. Do not use substitute parts. Contact the manufacturer or dealer for replacement parts.
- 11. Use of a night light may provided added safety precaution for a child using the upper bunk.
- 12. Always use guardrails on both long sides of the upper bunk. If the bunk bed will be placed next to the wall, the guardrail that runs the full length of the bed should be placed against the wall to prevent entrapment between the bed and wall.
- 13. The use of water or sleep flotation mattresses is prohibited.
- 14. STRANGULATION HAZARD Never attach or hang items to any part of the bunk bed that are not designed for use with the bed; for example, but not limited to, hook, belts and jump ropes.
- 15. Keep these instructions for future reference

### **Detail View - FULL BED**

### **Part List**



### **Part List**



### Part List - WF286312



### Part List - WF286313

| 4 : Cap Of Bottom Bed - 2pcs       | 5: Front Rail Of Bottom Bed - 1pc | 6: Back Rail Of Bottom Bed - 1pc  |  |  |
|------------------------------------|-----------------------------------|-----------------------------------|--|--|
|                                    |                                   |                                   |  |  |
| 7 : Middle Rail - 2pcs             | 11 : Cap Of Upper Bed - 2pcs      | 12 : Back Rail Of Upper Bed - 1pc |  |  |
|                                    |                                   |                                   |  |  |
| 13 : Front Rail Of Upper Bed - 1pc | 14 : Back Guard Rail - 2pcs       | 17 : Step Of Bed Ladder - 3pcs    |  |  |
|