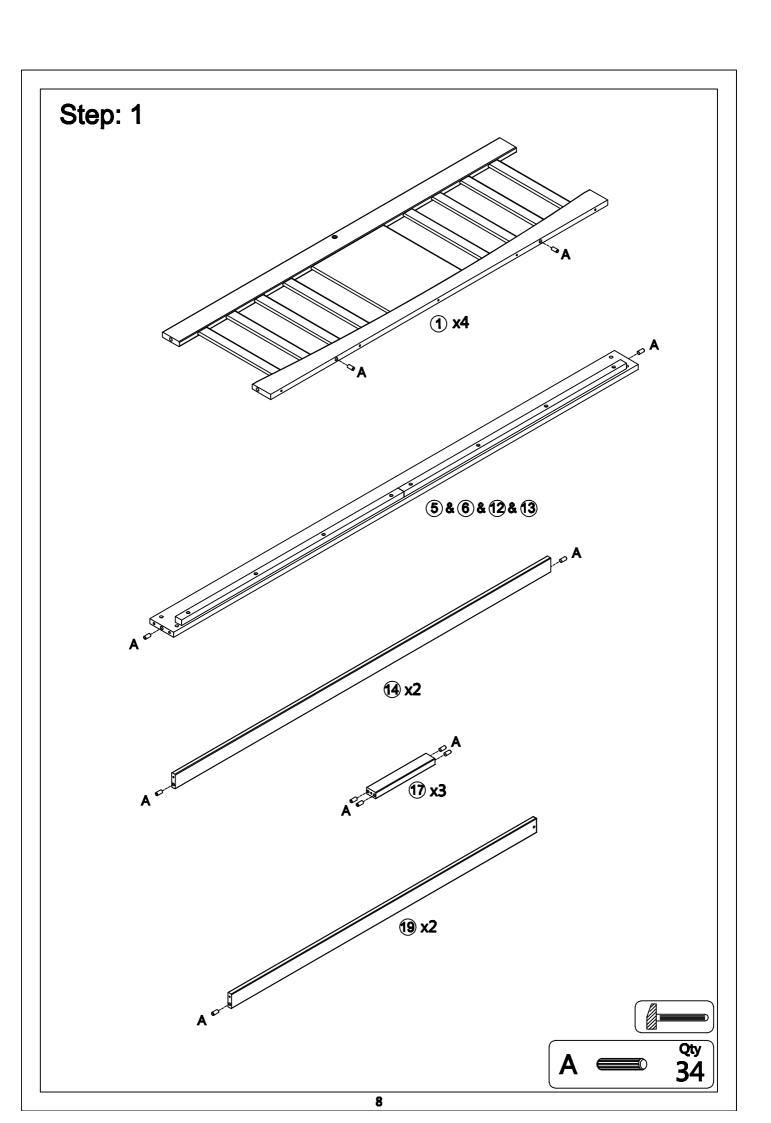

### Part List - WF286313

| 4 : Cap Of Bottom Bed - 2pcs       | 5: Front Rail Of Bottom Bed - 1pc | 6: Back Rail Of Bottom Bed - 1pc  |  |  |
|------------------------------------|-----------------------------------|-----------------------------------|--|--|
|                                    |                                   |                                   |  |  |
| 7 : Middle Rail - 2pcs             | 11 : Cap Of Upper Bed - 2pcs      | 12 : Back Rail Of Upper Bed - 1pc |  |  |
|                                    |                                   |                                   |  |  |
| 13 : Front Rail Of Upper Bed - 1pc | 14 : Back Guard Rail - 2pcs       | 17 : Step Of Bed Ladder - 3pcs    |  |  |
|                                    |                                   |                                   |  |  |
| 19 : Front Guard Rail - 2pcs       |                                   |                                   |  |  |
|                                    |                                   |                                   |  |  |

### Hardware List - WF286312

| A: Wood Dowel - 34pcs        | B: Wood Dowel - 4pcs        | C : Hex - Head Screw - 6pcs      |
|------------------------------|-----------------------------|----------------------------------|
|                              |                             | <b>()</b>                        |
| Ø10x40mm                     | Ø14x100mm                   | Ø6.2x30mm                        |
| D : Hex - Head Screw - 30pcs | E: Hex - Head Screw - 6pcs  | F : Horizontal-Hole Bolts - 6pcs |
|                              | (a)                         | (a)                              |
| Ø6.2x30mm                    | ⊘6.2x50mm                   | <b>⊘6.2</b> x70mm                |
| G : Hex - Head Bolts - 16pcs | H: Hex - Head Bolts - 16pcs | I : Hinge - 32pcs                |
|                              | <u></u>                     |                                  |
| Ø1/4"x57mm                   | Ø1/4"x70mm                  | ∕⁄21/4"xØ10x12.5mm               |
| J : Round Head Screw - 84pcs | Z : Allen Wrench - 1pc      |                                  |
| <b>€nmmm&gt;</b>             |                             |                                  |
| ⊘4x30mm                      | 4mm                         |                                  |