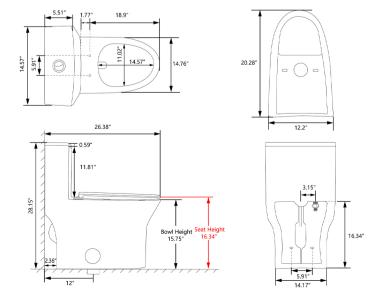

## **Specifications**

- 1.1/1.6 GPF
- Map: 900g
- Dual Siphon Flush System
- 12" Rough-in
- Floor Mount Installation
- 15.75" Bowl Height
- Glazed Ceramic
- One Year Limited Warranty
- Factory Flush-tested
- Product Weight: 85.98 lbs.
- L: 26.38" x W: 14.57" x H: 28.15"