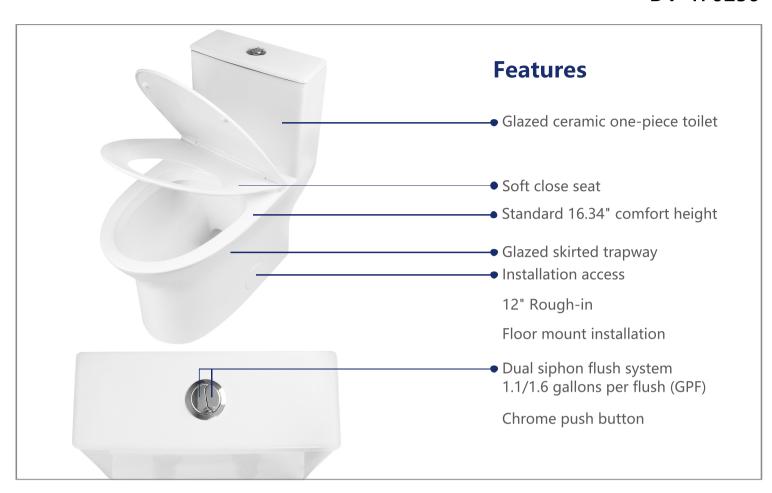

## **Specifications**

- 1.1/1.6 GPF
- Map: 900g
- Dual Siphon Flush System
- 12" Rough-in
- Floor Mount Installation
- 15.75" Bowl Height
- Glazed Ceramic
- One Year Limited Warranty
- Factory Flush-tested
- Product Weight: 85.98 lbs.
- L: 26.38" x W: 14.57" x H: 28.15"

## **Parts**

- DV-F0250S11: Soft-Close Toilet Seat
- DV-F0250T11: Toilet Tank Lid
- DV-F0250V01: Water Fitting
- DV-F0250V31: Chrome, Dual Push-Button
- DV-F0197P11: Wax Ring & Bolt Kit
- DV-F0197P21: Bolt Covers
- DV-F0250S01: Toilet Seat Installation Kit
- DV-F0250M01: Installation Instruction

## **Included Accessories**

- Side bolt cover parts
- Tank lid with chrome actuator push buttons
- Toilet seat with quick-release slow close hinges
- Wax ring and toilet bolts
- Soft-close toilet seat
- Water fitting
- Toilet seat installation kit
- Installstion instruction