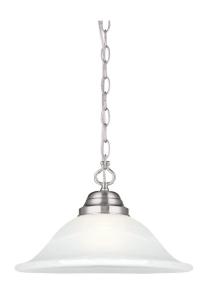

## Millbridge Hanging Swag Light Satin Nickel

MATERIAL CONSTRUCTION: Steel

ASSEMBLED DIMENSIONS: 9" H × 15" L × 15" D

WEIGHT: 9.82 lbs.

BACKPLATE DIMENSIONS: N/A

**CANOPY/PLATE DIMENSIONS:**  $0.827" \text{ H} \times 5" \text{ D}$ 

GLASS/SHADE DIMENSIONS: 5.1"  $H \times 14.75$ "  $L \times 14.75$ " D

GLASS/SHADE MATERIAL: Glass
GLASS/SHADE TYPE: Alabaster
GLASS/SHADE COLOR: White

LED BRIGHTNESS (LUMENS): N/A

LED COLOR CORRELATED TEMPERATURE (CCT): N/A

LED COLOR RENDERING INDEX (CRI): N/A

LED EFFICACY: N/A