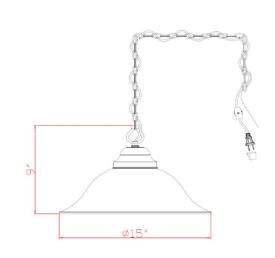

MATERIAL CONSTRUCTION: Steel

ASSEMBLED DIMENSIONS: 9" H × 15" L × 15" D

WEIGHT: 9.82 lbs.

BACKPLATE DIMENSIONS: N/A

**CANOPY/PLATE DIMENSIONS:**  $0.827" \text{ H} \times 5" \text{ D}$ 

GLASS/SHADE DIMENSIONS: 5.1"  $H \times 14.75$ "  $L \times 14.75$ " D