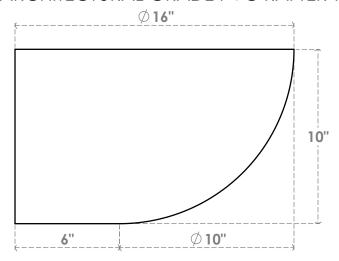

## **SIDE PROFILE**

## RFTP04X10X16DUR

4"W X 10"H X 16"L DURHAM ARCHITECTURAL GRADE PVC RAFTER TAIL