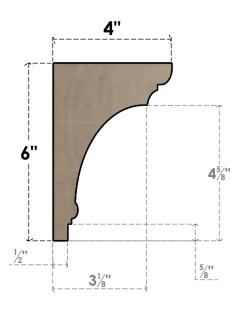

## ITEM NUMBER: CORU02X04X06HUGRCPR

2"W X 4"D X 6"H SERIES 2 CLASSIC HUGHES ROUGH CEDAR TIMBERTHANE FAUX WOOD CORBEL, PRIMED

## SIDE PROFILE