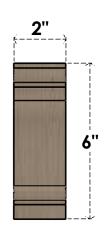

## ITEM NUMBER: CORU02X04X06HUGRCPR

2"W X 4"D X 6"H SERIES 2 CLASSIC HUGHES ROUGH CEDAR TIMBERTHANE FAUX WOOD CORBEL, PRIMED

## **FRONT PROFILE**