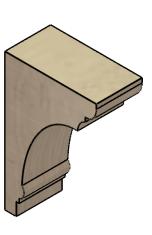

## ITEM NUMBER: CORU02X04X06HUGRCPR

2"W X 4"D X 6"H SERIES 2 CLASSIC HUGHES ROUGH CEDAR TIMBERTHANE FAUX WOOD CORBEL, PRIMED

## **ISOMETRIC**

**EKENA MILLWORK** 2300 WEST MAIN ST. CLARKSVILLE, TX 75426 TOLL FREE: 866-607-0453 WWW.EKENAMILLWORK.COM

GENERATED DATE: 01/27/2023

1. INSTALLATION TO BE COMPLETED IN ACCORDANCE WITH MANUFACTURER'S SPECIFICATIONS.