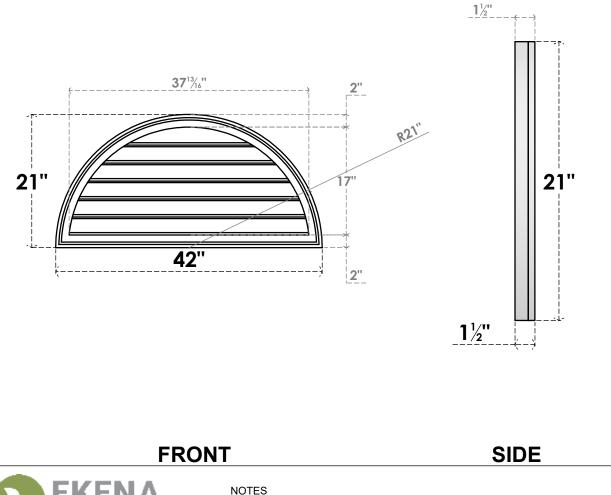

## GVPHR42X2102SF

42"W X 21"H HALF ROUND SURFACE MOUNT PVC GABLE VENT: FUNCTIONAL, W/ 2"W X 1-1/2"P BRICKMOULD FRAME

VENTING AREA: 37.79 SQ IN LOUVER HEIGHT: 2 7/8" LOUVER QTY: 6