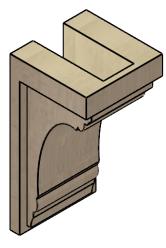

## ITEM NUMBER: CORU05X05X10WARRCPR

5"W X 5"D X 10"H SERIES 2 WIDE WARREN ROUGH CEDAR TIMBERTHANE FAUX WOOD CORBEL, PRIMED







SIDE PROFILE

## **FRONT PROFILE**

## **ISOMETRIC**

**GENERATED DATE : 01/28/2023** 

## WORK

**EKENA MILLWORK** 2300 WEST MAIN ST. CLARKSVILLE, TX 75426 TOLL FREE: 866-607-0453 WWW.EKENAMILLWORK.COM NOTES

 INSTALLATION TO BE COMPLETED IN ACCORDANCE WITH MANUFACTURER'S SPECIFICATIONS.
DRAWING MAY NOT BE TO SCALE
THIS DRAWING IS INTENDED FOR DESIGN AND PLANNING PURPOSES ONLY.
ALL INFORMATION CONTAINED HEREIN WAS CURRENT AT THE TIME OF DEVELOPMENT BUT MUST BE REVIEWED AND APPROVED BY THE PRODUCT MANUFACTURER TO BE CONSIDERED ACCURATE.

5. TIMBERTHANE ARCHITECTURAL PRODUCTS ARE MADE FROM HIGH DENSITY URETHANE AND COME FACTORY PRIMED