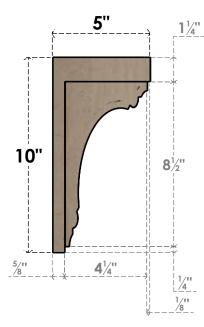

## ITEM NUMBER: CORU05X05X10WARRCPR

5"W X 5"D X 10"H SERIES 2 WIDE WARREN ROUGH CEDAR TIMBERTHANE FAUX WOOD CORBEL, PRIMED

SIDE PROFILE