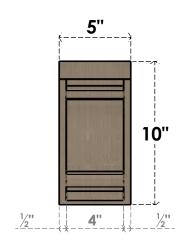

## ITEM NUMBER: CORU05X05X10WARRCPR

5"W X 5"D X 10"H SERIES 2 WIDE WARREN ROUGH CEDAR TIMBERTHANE FAUX WOOD CORBEL, PRIMED







SIDE PROFILE

## **FRONT PROFILE**

## **ISOMETRIC**

**GENERATED DATE : 01/28/2023** 

## WORK

**EKENA MILLWORK** 2300 WEST MAIN ST. CLARKSVILLE, TX 75426 TOLL FREE: 866-607-0453 WWW.EKENAMILLWORK.COM NOTES

 INSTALLATION TO BE COMPLETED IN ACCORDANCE WITH MANUFACTURER'S SPECIFICATIONS.
DRAWING MAY NOT BE TO SCALE
THIS DRAWING IS INTENDED FOR DESIGN AND PLANNING PURPOSES ONLY.
ALL INFORMATION CONTAINED HEREIN WAS CURRENT AT THE TIME OF DEVELOPMENT BUT MUST BE REVIEWED AND APPROVED BY THE PRODUCT MANUFACTURER TO BE CONSIDERED ACCURATE.

5. TIMBERTHANE ARCHITECTURAL PRODUCTS ARE MADE FROM HIGH DENSITY URETHANE AND COME FACTORY PRIMED