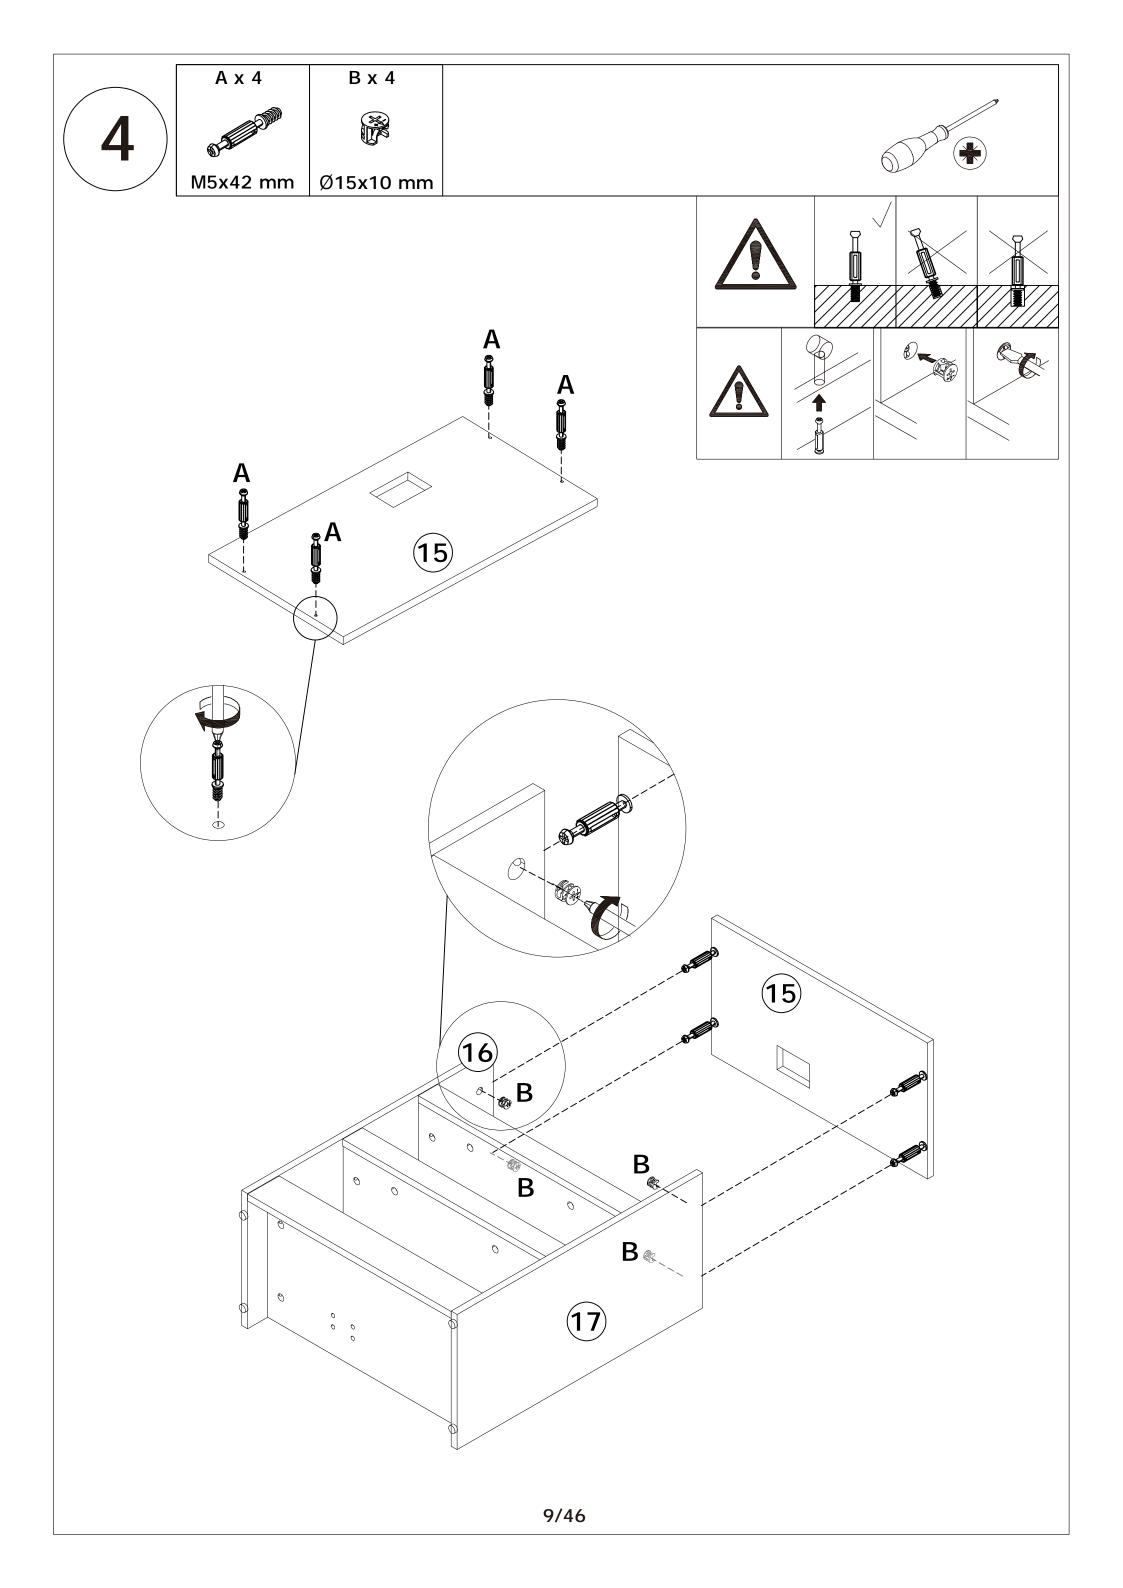

Do not use an electric screwdriver, and do not use too much force when installing, because the board is easy to break.

M4

#4

When installing, please carefully confirm whether each screw corresponds to the manual, accessories with similar shapes can be distinguished by size