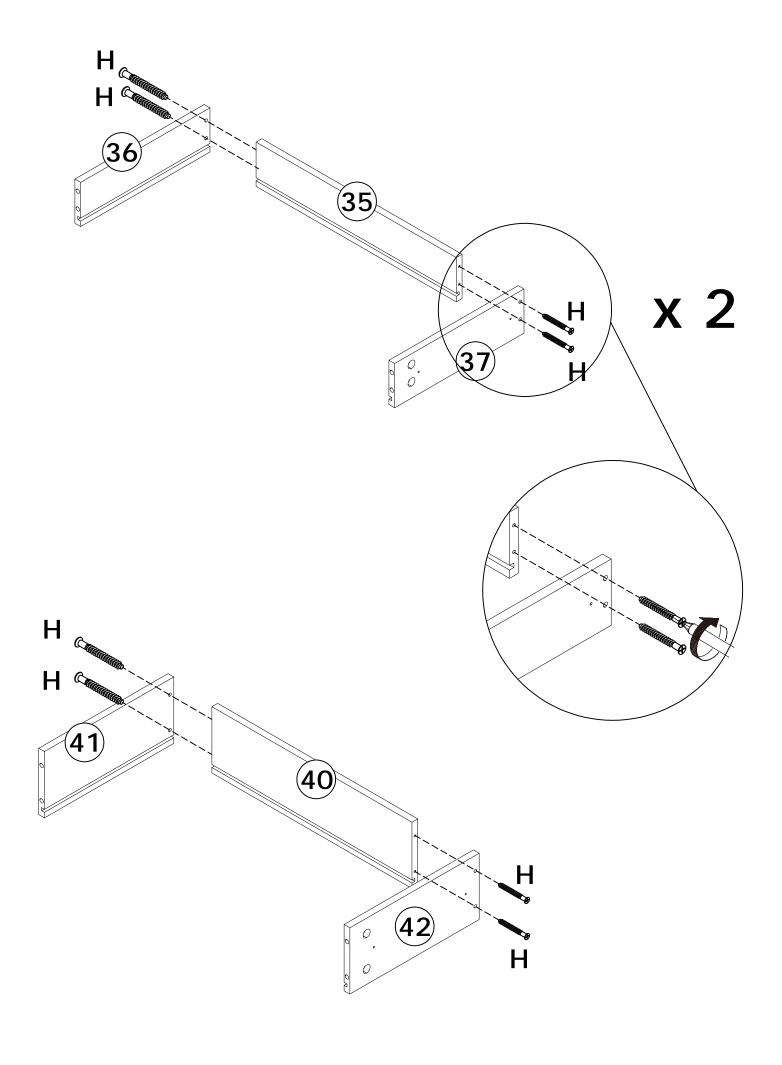

This is a permanent label. Do not remove!

C x 2

Ø15x10 mm

放入**3**个"**AAA**"电池,盖好盖子。 电池自行购买。(参考指纹锁单独说明书使用。)

31

I x 4 M6x12 mm 10 72 20 0

Ø8x40 mm

36

I x 4

M6x12 mm