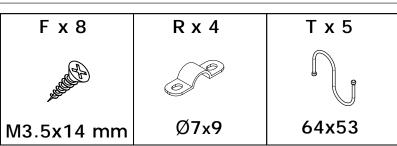

Do not use an electric screwdriver, and do not use too much force when installing, because the board is easy to break.

M4

#4

When installing, please carefully confirm whether each screw corresponds to the manual, accessories with similar shapes can be distinguished by size