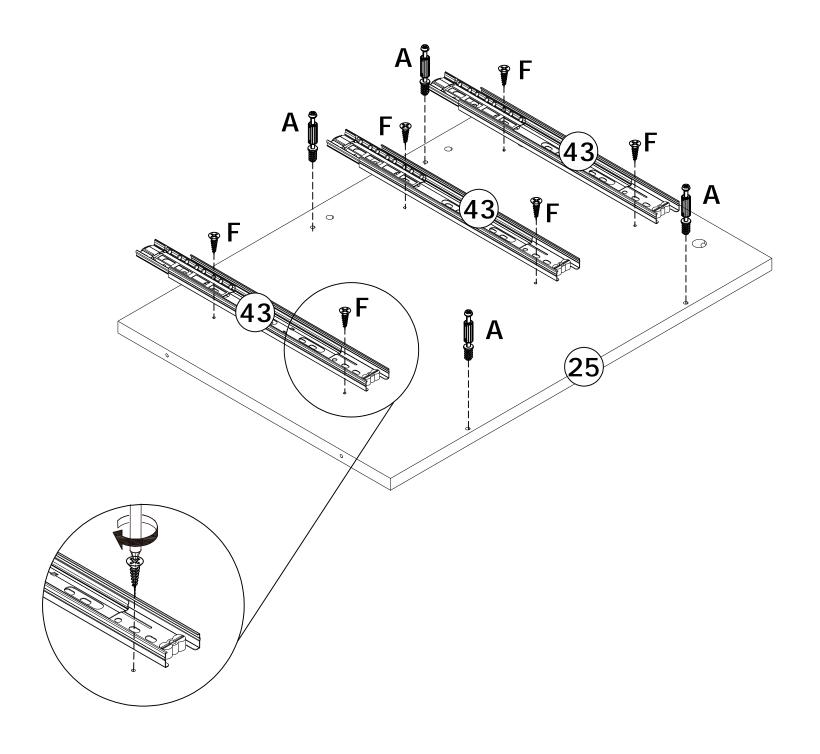

# Sildes Must Be Separated Before Assembly. After Separated, Set Aside Until Needed for Assembly.

Las diapositivas deben separarse antes del montaje. Después de la separación, déjelo a un lado hasta que sea necesario.

Les glissières doivent être séparées avant l'assemblage. Après la séparation, mettez de côté jusqu'au moment de l'assemblage.