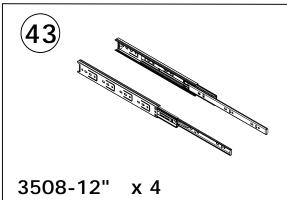

pes can be distinguished by size





# Sildes Must Be Separated Before Assembly. After Separated, Set Aside Until Needed for Assembly.

Las diapositivas deben separarse antes del montaje. Después de la separación, déjelo a un lado hasta que sea necesario.

Les glissières doivent être séparées avant l'assemblage. Après la séparation, mettez de côté jusqu'au moment de l'assemblage.











## **AWARNING**



Children have died from furniture tipover.To reduce the risk of furniture tipover:

- ALWAYS install Anti-tip device provided.
- NEVER put a TV on this product.
  NEVER allow children to stand, climb or hang on drawers, doors, or shelves.
- NEVER open more than one drawer at a time.
- Place heaviest items in the lowest drawers.

This is a permanent label. Do not remove!



















Children have died from furniture tipover.To reduce the risk of furniture tipover:

- ALWAYS install Anti-tip device provided.
- NEVER put a TV on this product.
  NEVER allow children to stand, climb or hang on drawers, doors, or shelves.
- NEVER open more than one drawer at a time.
- Place heaviest items in the lowest drawers.

This is a permanent label. Do not remove!















































C x 2



































Ø15x10 mm











































































放入**3**个"**AAA**"电池,盖好盖子。 电池自行购买。(参考指纹锁单独说明书使用。)















































31



I x 4 M6x12 mm 10 72 20 0





Ø8x40 mm

















36

I x 4

M6x12 mm





































## WARRANTY

#### WARRANTY CLAIM