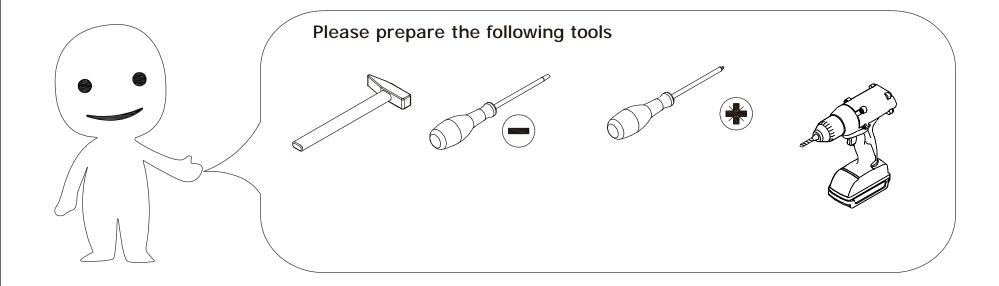

Do not use an electric screwdriver, and do not use too much force when installing, because the board is easy to break.

M4

#4

When installing, please carefully confirm whether each screw corresponds to the manual, accessories with similar shapes can be distinguished by size