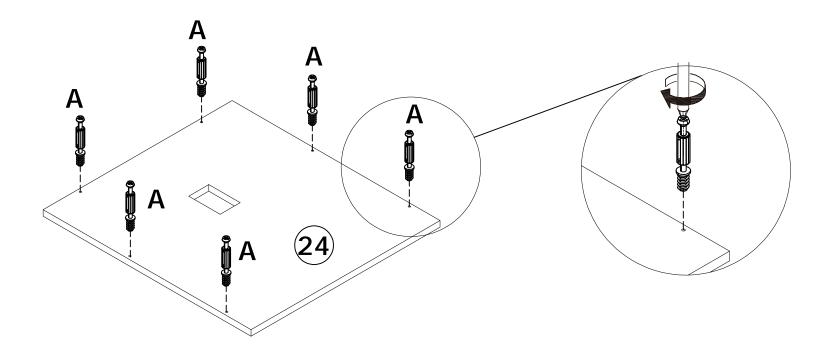

Do not use an electric screwdriver, and do not use too much force when installing, because the board is easy to break.

M4

#4

When installing, please carefully confirm whether each screw corresponds to the manual, accessories with similar shapes can be distinguished by size