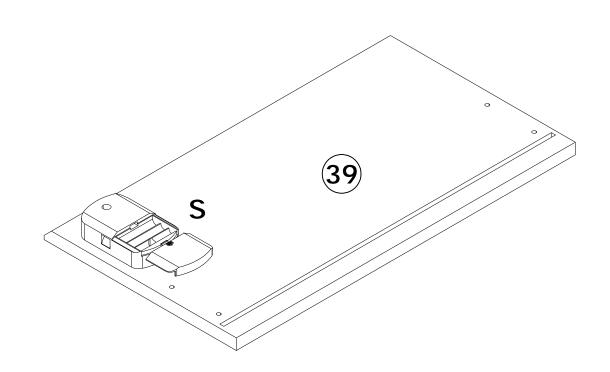

This is a permanent label. Do not remove!

C x 2

Ø15x10 mm

放入**3**个"**AAA**"电池,盖好盖子。 电池自行购买。(参考指纹锁单独说明书使用。)

31

I x 4 M6x12 mm 10 72 20 0

Ø8x40 mm

36