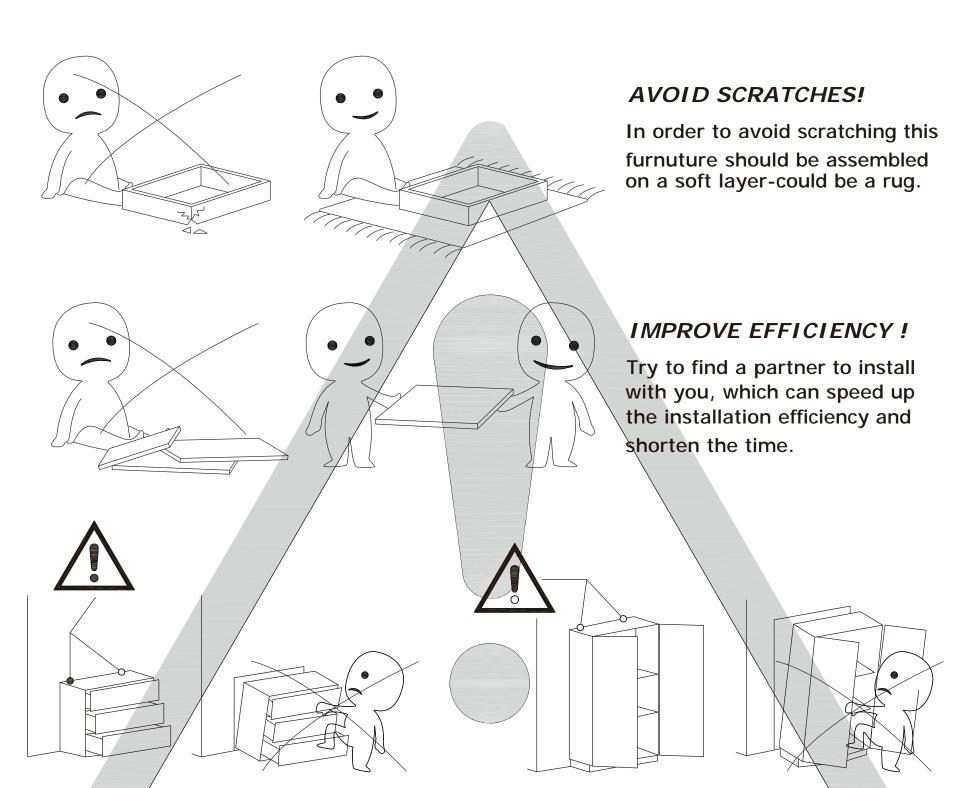

### IMPORTANT INFORMATION!

please read the entire manual before starting to assemble and/or using this product.follow the manual thoroughly and keep it for further reference.

Overturned furniture can cause serious or fatal crush injuries. To prevent tipping over, be sure to use the wall attachment, if not included with this product. Please purchase the wall attachment that fit your wall. If unsure, seek professional advice. Please read and follow each step of the instructions carefully.

### IMPORTANT!

ANTI-TOPPLE WARNING!

It is important that any product which is assembled using any kind of screw is re-tightened 2 weeks after assembly, and once every 3 months - in order to assure stability through-out the lifespan of the product.