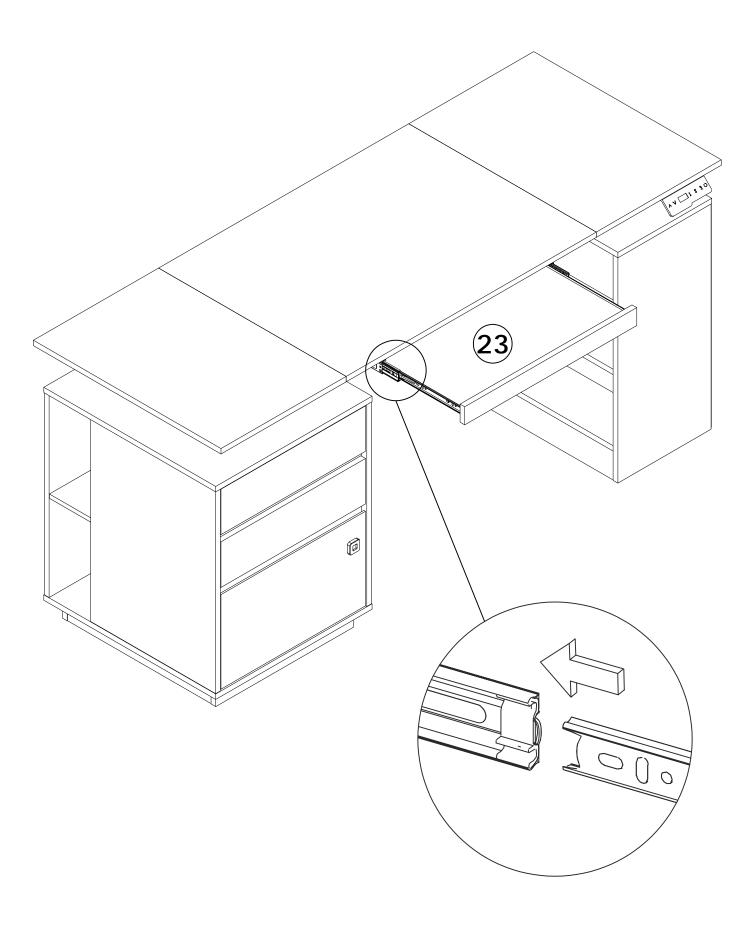

# Sildes Must Be Separated Before Assembly. After Separated, Set Aside Until Needed for Assembly.

Las diapositivas deben separarse antes del montaje. Después de la separación, déjelo a un lado hasta que sea necesario.