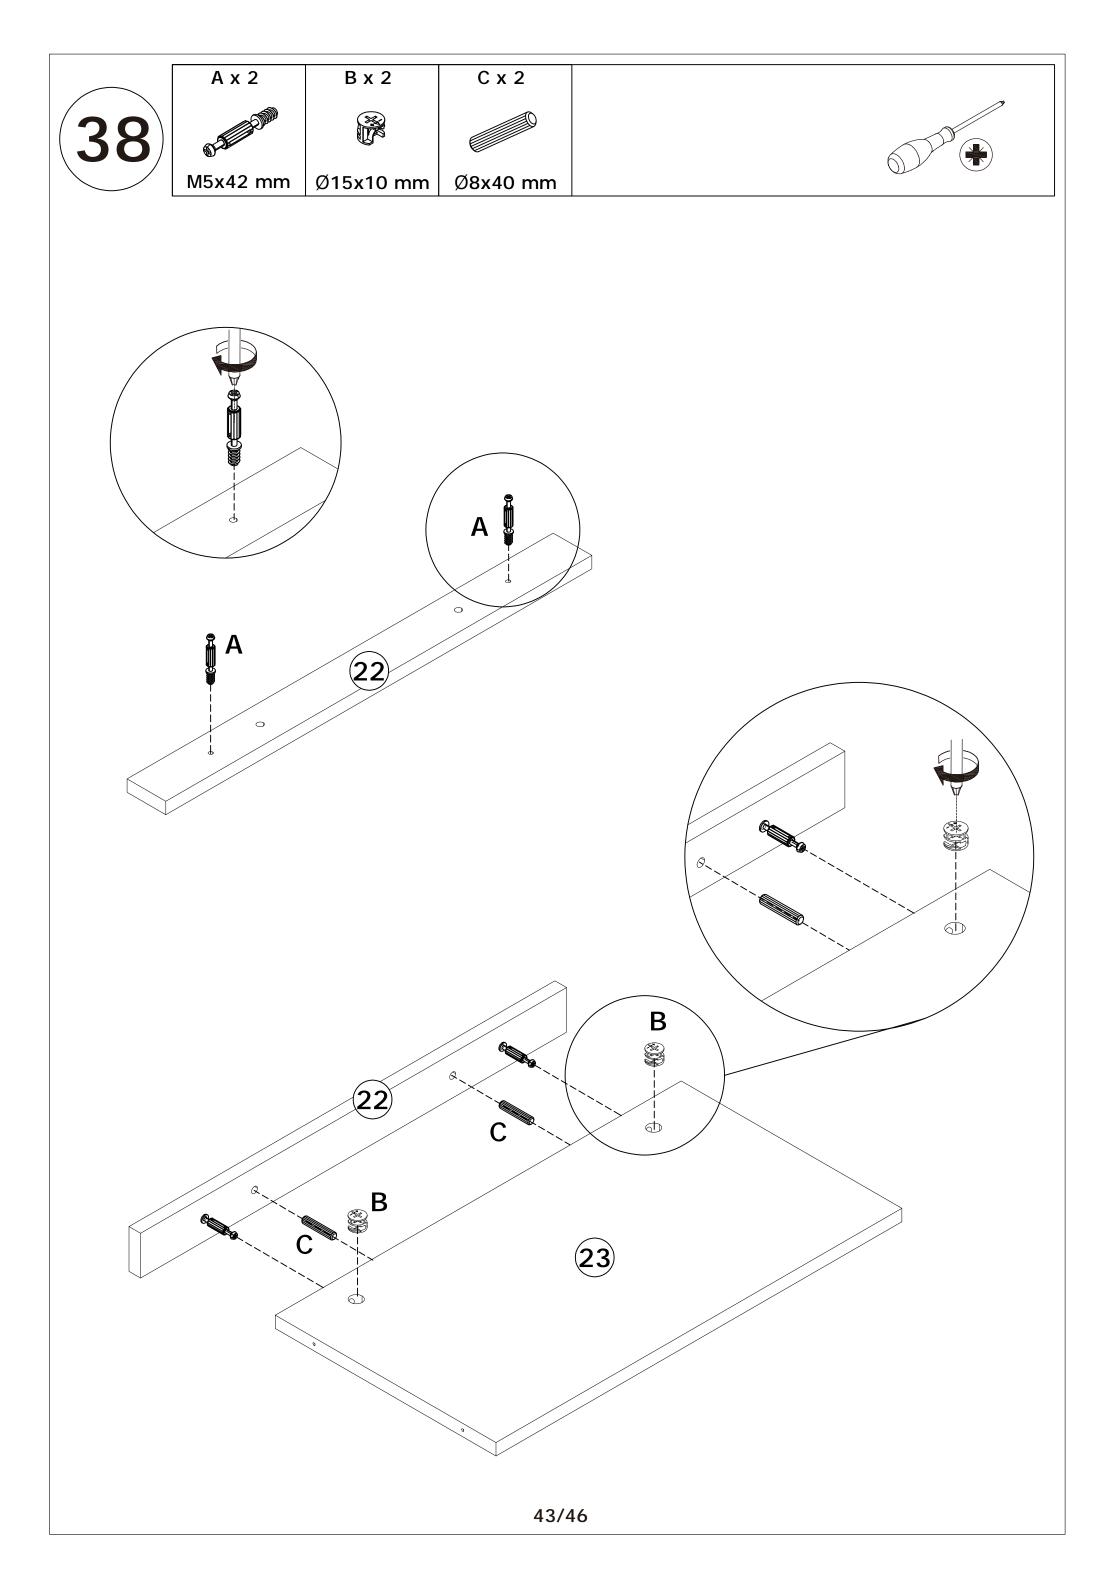

Do not use an electric screwdriver, and do not use too much force when installing, because the board is easy to break.

M4

#4

When installing, please carefully confirm whether each screw corresponds to the manual, accessories with similar shapes can be distinguished by size