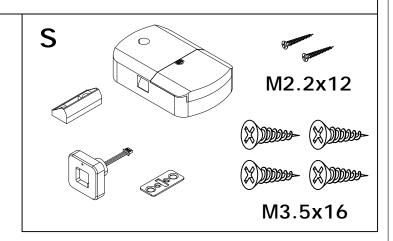

This is a permanent label. Do not remove!

C x 2

Ø15x10 mm

放入**3**个"**AAA**"电池,盖好盖子。 电池自行购买。(参考指纹锁单独说明书使用。)

31

I x 4 M6x12 mm 10 72 20 0

Ø8x40 mm

36