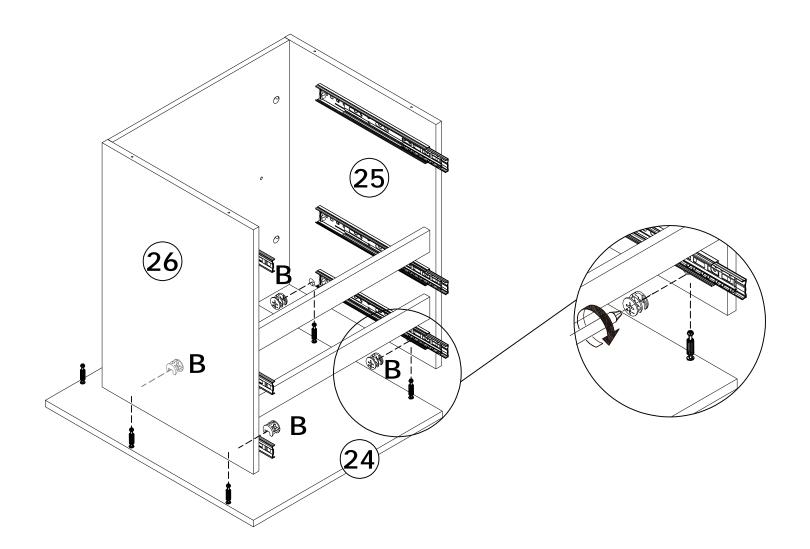

ipover.To reduce the risk of furniture tipover:

- ALWAYS install Anti-tip device provided.
- NEVER put a TV on this product.
  NEVER allow children to stand, climb or hang on drawers, doors, or shelves.
- NEVER open more than one drawer at a time.
- Place heaviest items in the lowest drawers.

This is a permanent label. Do not remove!



















Children have died from furniture tipover.To reduce the risk of furniture tipover:

- ALWAYS install Anti-tip device provided.
- NEVER put a TV on this product.
  NEVER allow children to stand, climb or hang on drawers, doors, or shelves.
- NEVER open more than one drawer at a time.
- Place heaviest items in the lowest drawers.

This is a permanent label. Do not remove!















































C x 2



































Ø15x10 mm











































































放入**3**个"**AAA**"电池,盖好盖子。 电池自行购买。(参考指纹锁单独说明书使用。)















































31



I x 4 M6x12 mm 10 72 20 0





Ø8x40 mm

















36

I x 4

M6x12 mm





































## WARRANTY

#### WARRANTY CLAIMS

- •There is a 30-day warranty for broken furniture or any other problems that do not work properly. The warranty will start from the date of purchase which must be verified by proof of purchase.
- •Before making a claim, we may be able to answer your query, simply call us. Please leave your purchase order number, along with some details of the problem, if you want a replacement part. We will arrange within 48 hours. If there is out of stock,