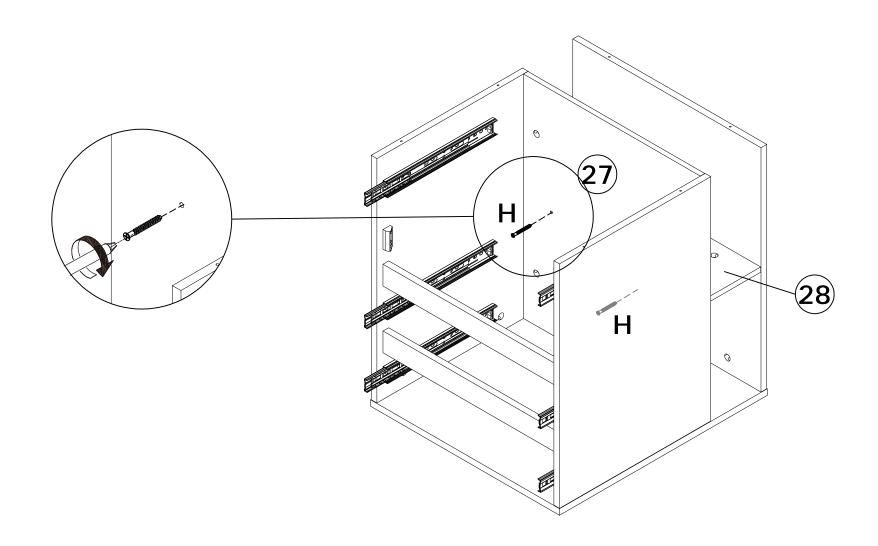

Do not use an electric screwdriver, and do not use too much force when installing, because the board is easy to break.

M4

#4

When installing, please carefully confirm whether each screw corresponds to the manual, accessories with similar shapes can be distinguished by size