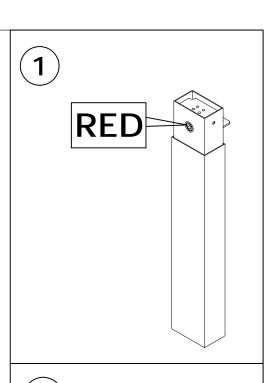

Do not use an electric screwdriver, and do not use too much force when installing, because the board is easy to break.

M4

#4

When installing, please carefully confirm whether each screw corresponds to the manual, accessories with similar shapes can be distinguished by size