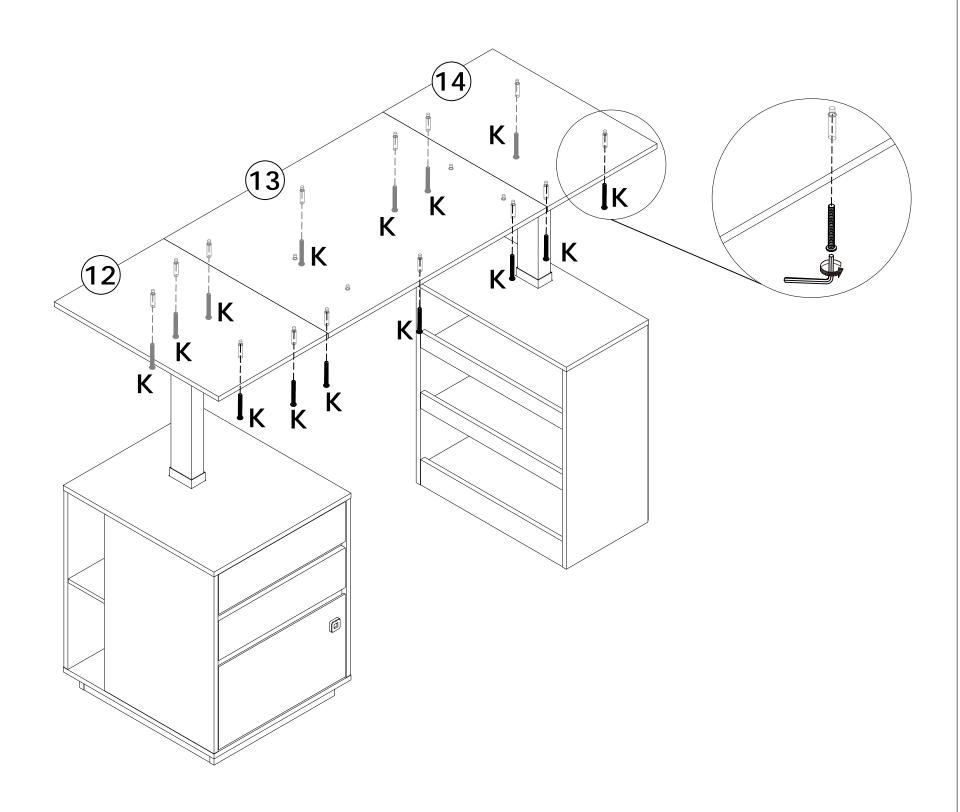

Do not use an electric screwdriver, and do not use too much force when installing, because the board is easy to break.

M4

#4

When installing, please carefully confirm whether each screw corresponds to the manual, accessories with similar shapes can be distinguished by size