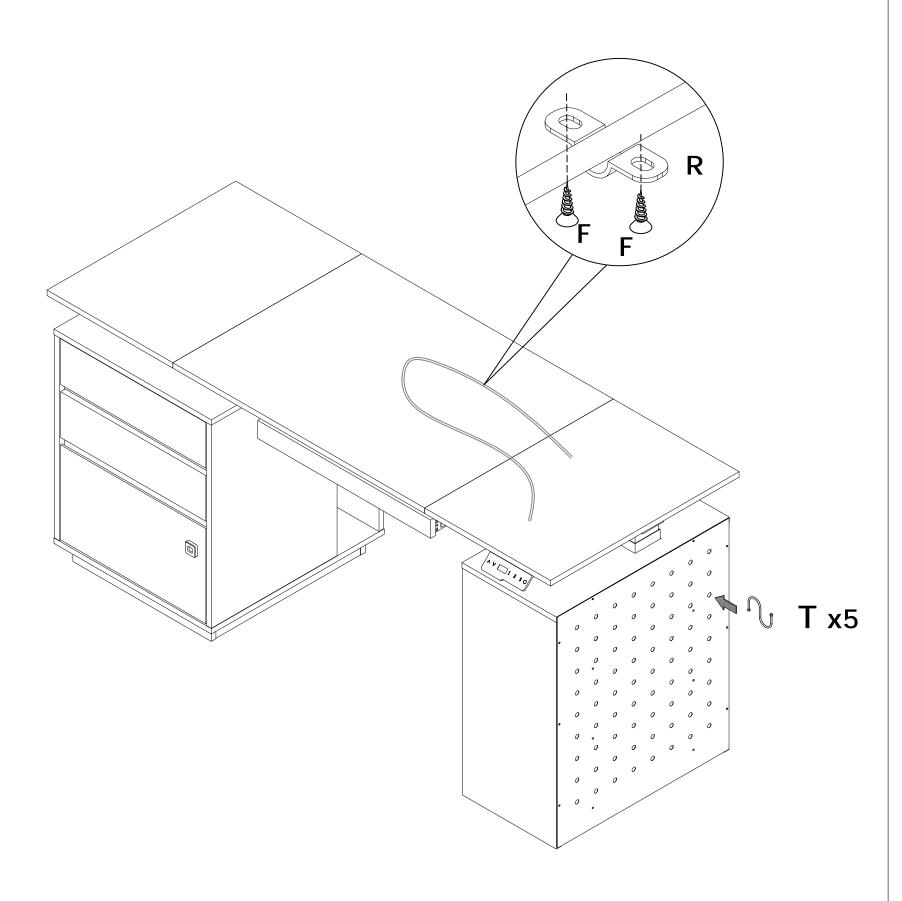

Do not use an electric screwdriver, and do not use too much force when installing, because the board is easy to break.

M4

#4

When installing, please carefully confirm whether each screw corresponds to the manual, accessories with similar shapes can be distinguished by size