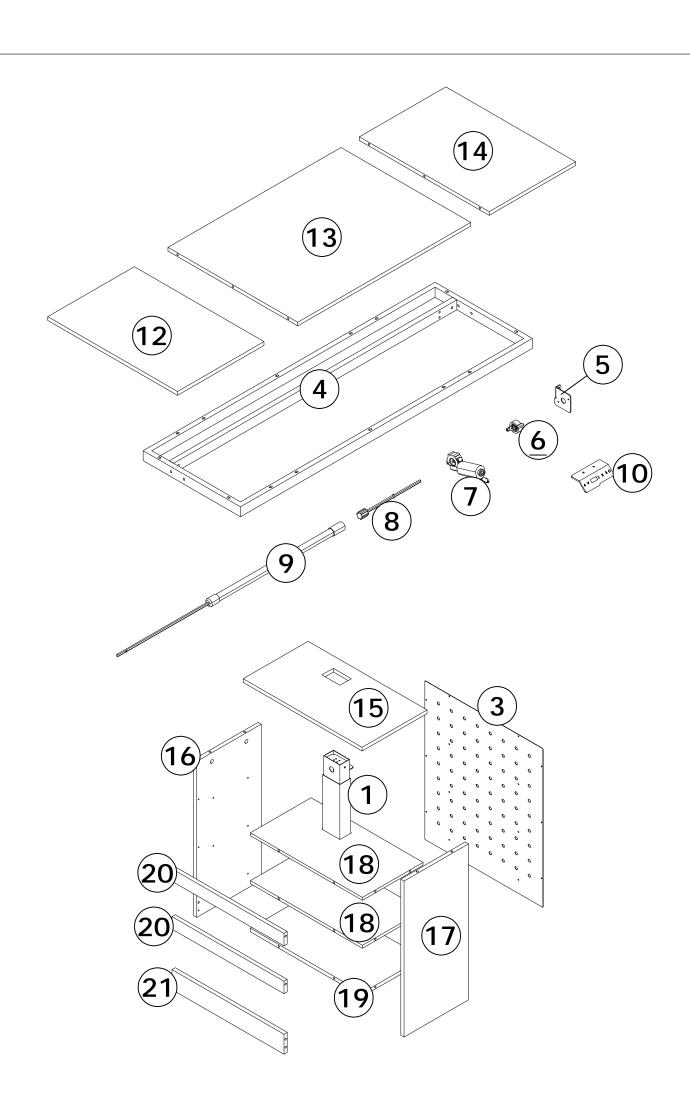

etergent to fully wipe it, and then dry it with a clean rag. For glass materials, wipe with a rag dampened with water glass cleaner, and then dry with a dry rag.

Do not use an electric screwdriver, and do not use too much force when installing, because the board is easy to break.





M4

#4



When installing, please carefully confirm whether each screw corresponds to the manual, accessories with similar shapes can be distinguished by size





# Sildes Must Be Separated Before Assembly. After Separated, Set Aside Until Needed for Assembly.

Las diapositivas deben separarse antes del montaje. Después de la separación, déjelo a un lado hasta que sea necesario.

Les glissières doivent être séparées avant l'assemblage. Après la séparation, mettez de côté jusqu'au moment de l'assemblage.











## **AWARNING**



Children have died from furniture tipover.To reduce the risk of furniture tipover:

- ALWAYS install Anti-tip device provided.
- NEVER put a TV on this product.
  NEVER allow children to stand, climb or hang on drawers, doors, or shelves.
- NEVER open more than one drawer at a time.
- Place heaviest items in the lowest drawers.

This is a permanent label. Do not remove!



















Children have died from furniture tipover.To reduce the risk of furniture tipover:

- ALWAYS install Anti-tip device provided.
- NEVER put a TV on this product.
  NEVER allow children to stand, climb or hang on drawers, doors, or shelves.
- NEVER open more than one drawer at a time.
- Place heaviest items in the lowest drawers.

This is a permanent label. Do not remove!