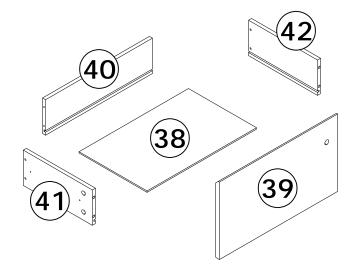

hapes can be distinguished by size





# Sildes Must Be Separated Before Assembly. After Separated, Set Aside Until Needed for Assembly.

Las diapositivas deben separarse antes del montaje. Después de la separación, déjelo a un lado hasta que sea necesario.

Les glissières doivent être séparées avant l'assemblage. Après la séparation, mettez de côté jusqu'au moment de l'assemblage.











## **AWARNING**



Children have died from furniture tipover.To reduce the risk of furniture tipover:

- ALWAYS install Anti-tip device provided.
- NEVER put a TV on this product.
  NEVER allow children to stand, climb or hang on drawers, doors, or shelves.
- NEVER open more than one drawer at a time.
- Place heaviest items in the lowest drawers.

This is a permanent label. Do not remove!



















Children have died from furniture tipover.To reduce the risk of furniture tipover:

- ALWAYS install Anti-tip device provided.
- NEVER put a TV on this product.
  NEVER allow children to stand, climb or hang on drawers, doors, or shelves.
- NEVER open more than one drawer at a time.
- Place heaviest items in the lowest drawers.

This is a permanent label. Do not remove!















































C x 2



































Ø15x10 mm











































































放入**3**个"**AAA**"电池,盖好盖子。 电池自行购买。(参考指纹锁单独说明书使用。)















































31



I x 4 M6x12 mm 10 72 20 0





Ø8x40 mm

















36

I x 4

M6x12 mm





































## WARRANTY

#### WARRANTY CLA