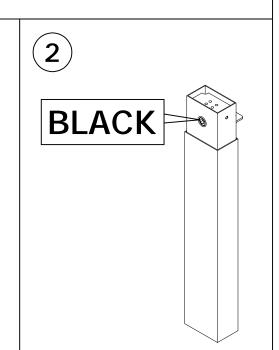

This is a permanent label. Do not remove!

C x 2

Ø15x10 mm

放入**3**个"**AAA**"电池,盖好盖子。 电池自行购买。(参考指纹锁单独说明书使用。)

31

I x 4 M6x12 mm 10 72 20 0

Ø8x40 mm

36