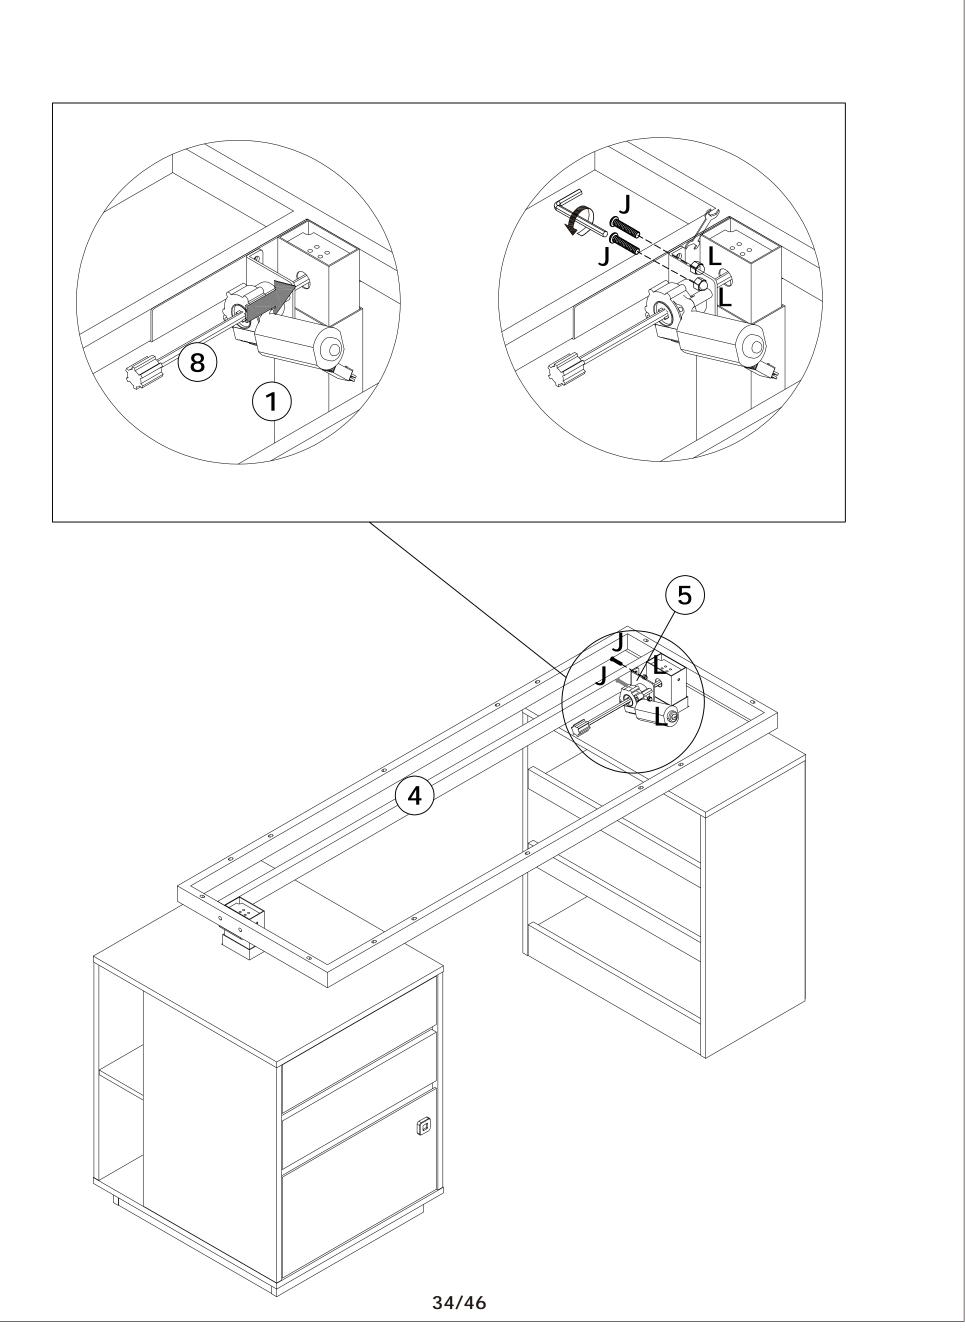

Do not use an electric screwdriver, and do not use too much force when installing, because the board is easy to break.

M4

#4

When installing, please carefully confirm whether each screw corresponds to the manual, accessories with similar shapes can be distinguished by size