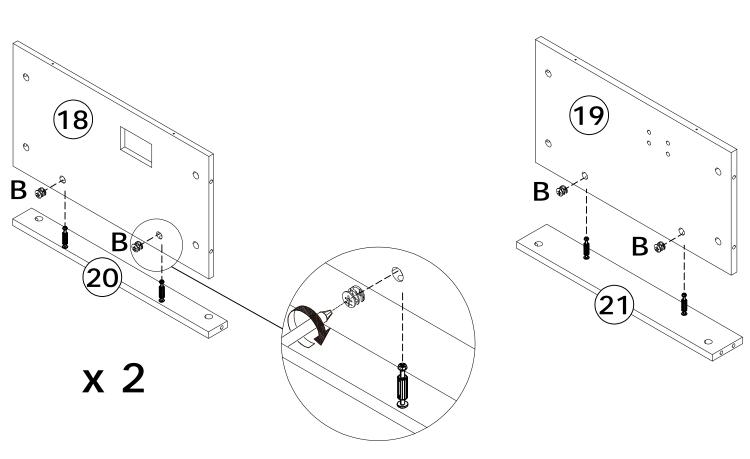

Do not use an electric screwdriver, and do not use too much force when installing, because the board is easy to break.

M4

#4

When installing, please carefully confirm whether each screw corresponds to the manual, accessories with similar shapes can be distinguished by size