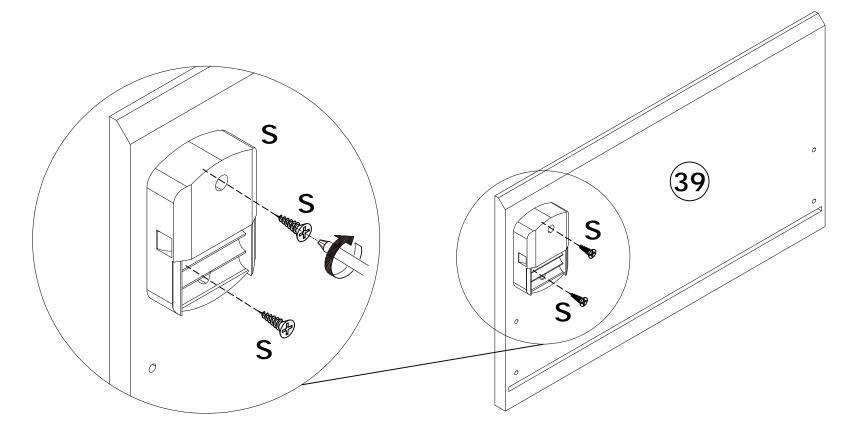

This is a permanent label. Do not remove!

C x 2

Ø15x10 mm

放入**3**个"**AAA**"电池,盖好盖子。 电池自行购买。(参考指纹锁单独说明书使用。)

31

I x 4 M6x12 mm 10 72 20 0

Ø8x40 mm

36