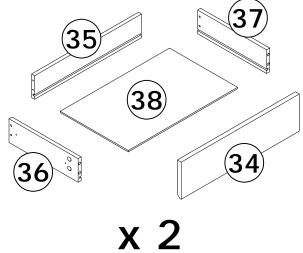

Do not use an electric screwdriver, and do not use too much force when installing, because the board is easy to break.

M4

#4

When installing, please carefully confirm whether each screw corresponds to the manual, accessories with similar shapes can be distinguished by size