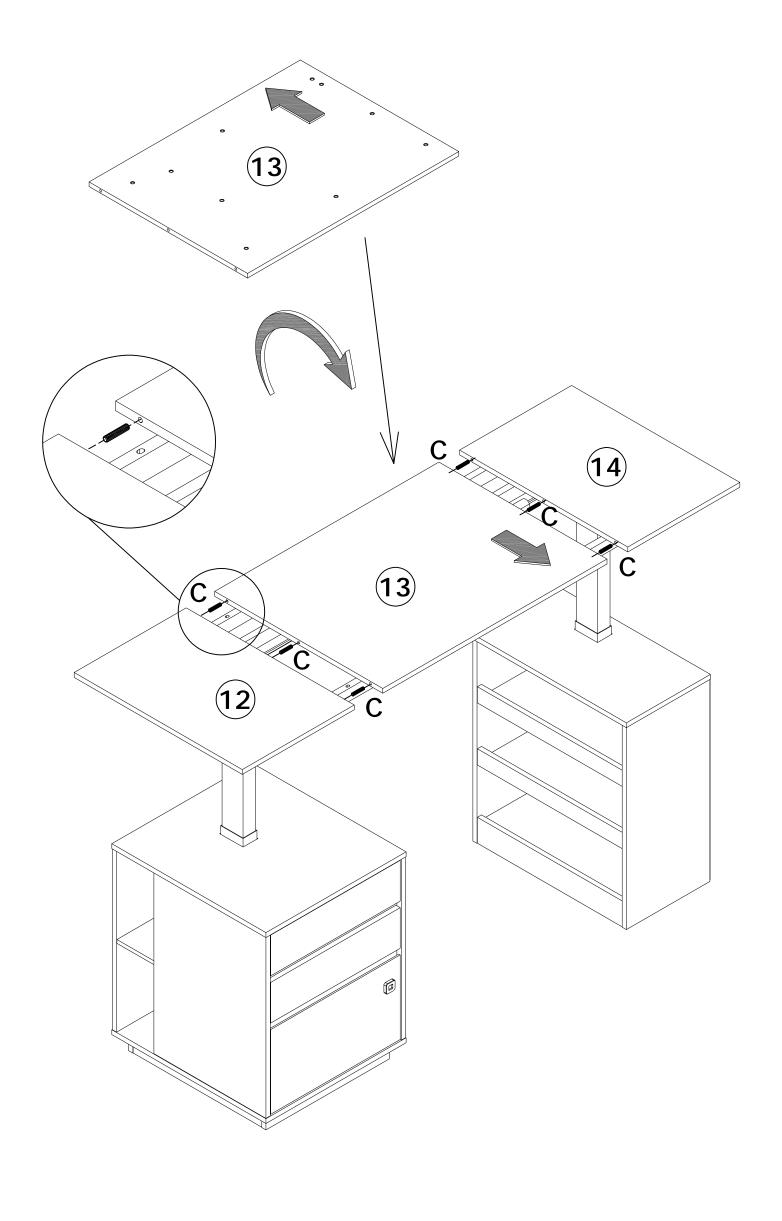

Do not use an electric screwdriver, and do not use too much force when installing, because the board is easy to break.

M4

#4

When installing, please carefully confirm whether each screw corresponds to the manual, accessories with similar shapes can be distinguished by size