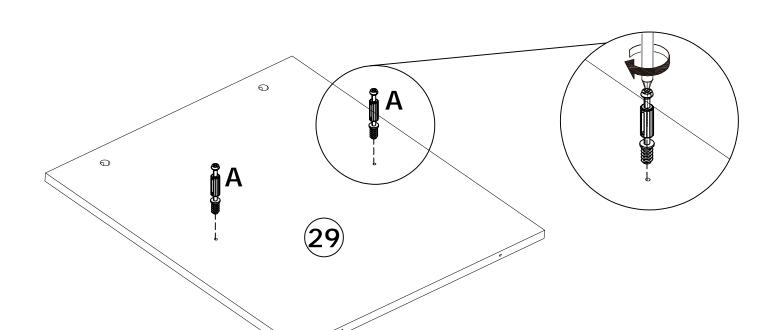

Do not use an electric screwdriver, and do not use too much force when installing, because the board is easy to break.

M4

#4

When installing, please carefully confirm whether each screw corresponds to the manual, accessories with similar shapes can be distinguished by size