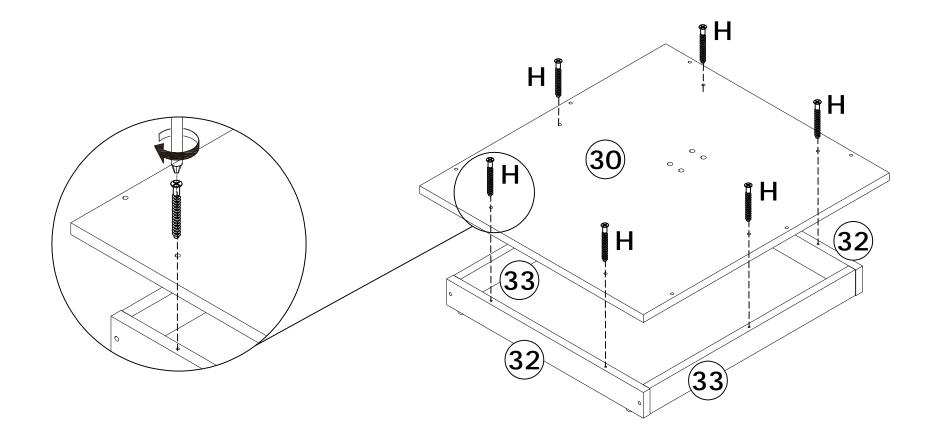

Do not use an electric screwdriver, and do not use too much force when installing, because the board is easy to break.

M4

#4

When installing, please carefully confirm whether each screw corresponds to the manual, accessories with similar shapes can be distinguished by size