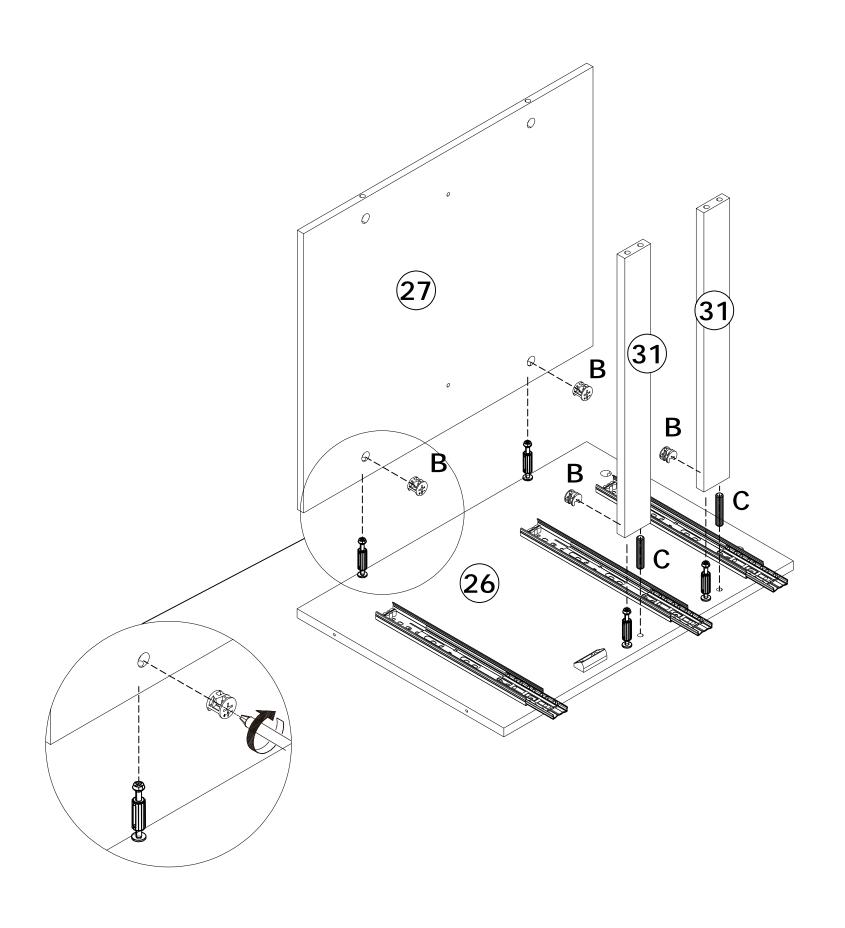

Do not use an electric screwdriver, and do not use too much force when installing, because the board is easy to break.

M4

#4

When installing, please carefully confirm whether each screw corresponds to the manual, accessories with similar shapes can be distinguished by size