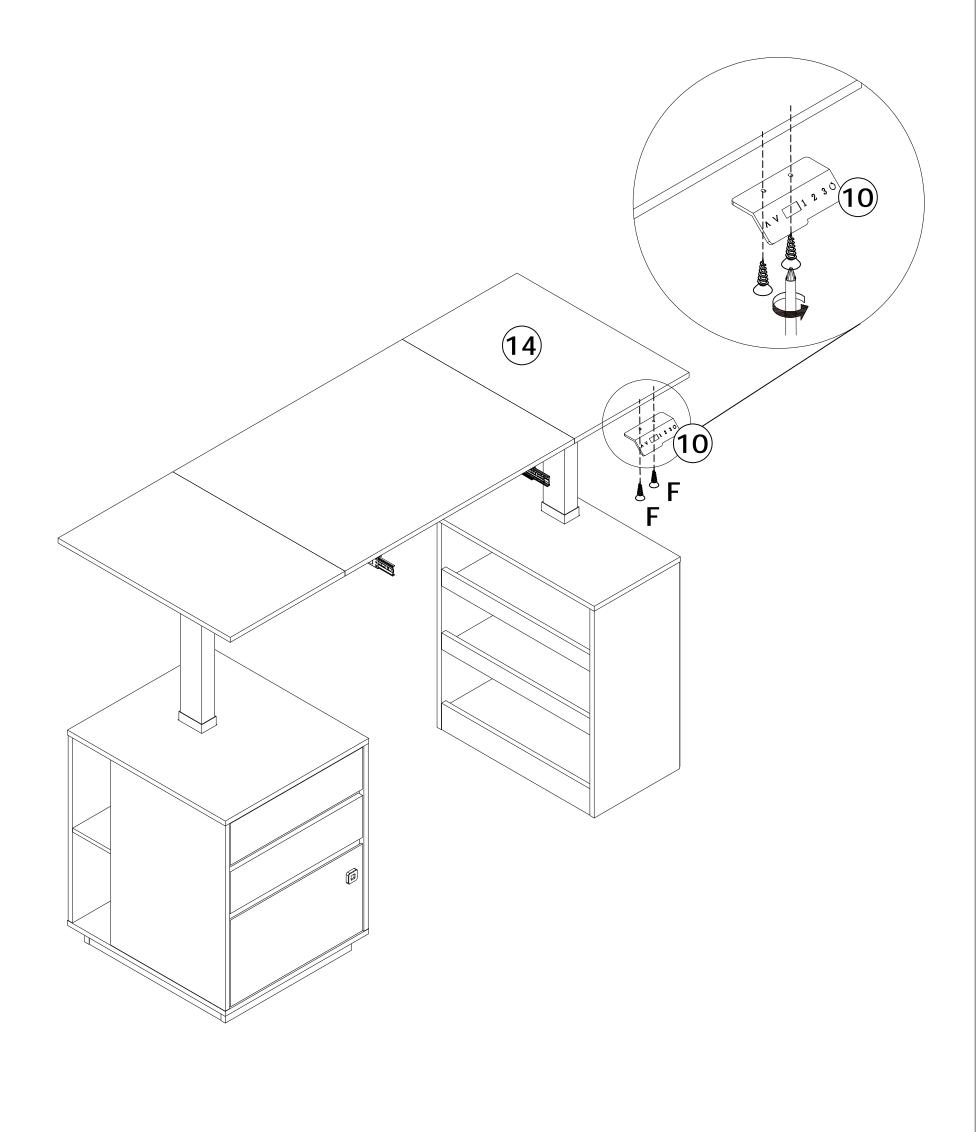

Do not use an electric screwdriver, and do not use too much force when installing, because the board is easy to break.

M4

#4

When installing, please carefully confirm whether each screw corresponds to the manual, accessories with similar shapes can be distinguished by size