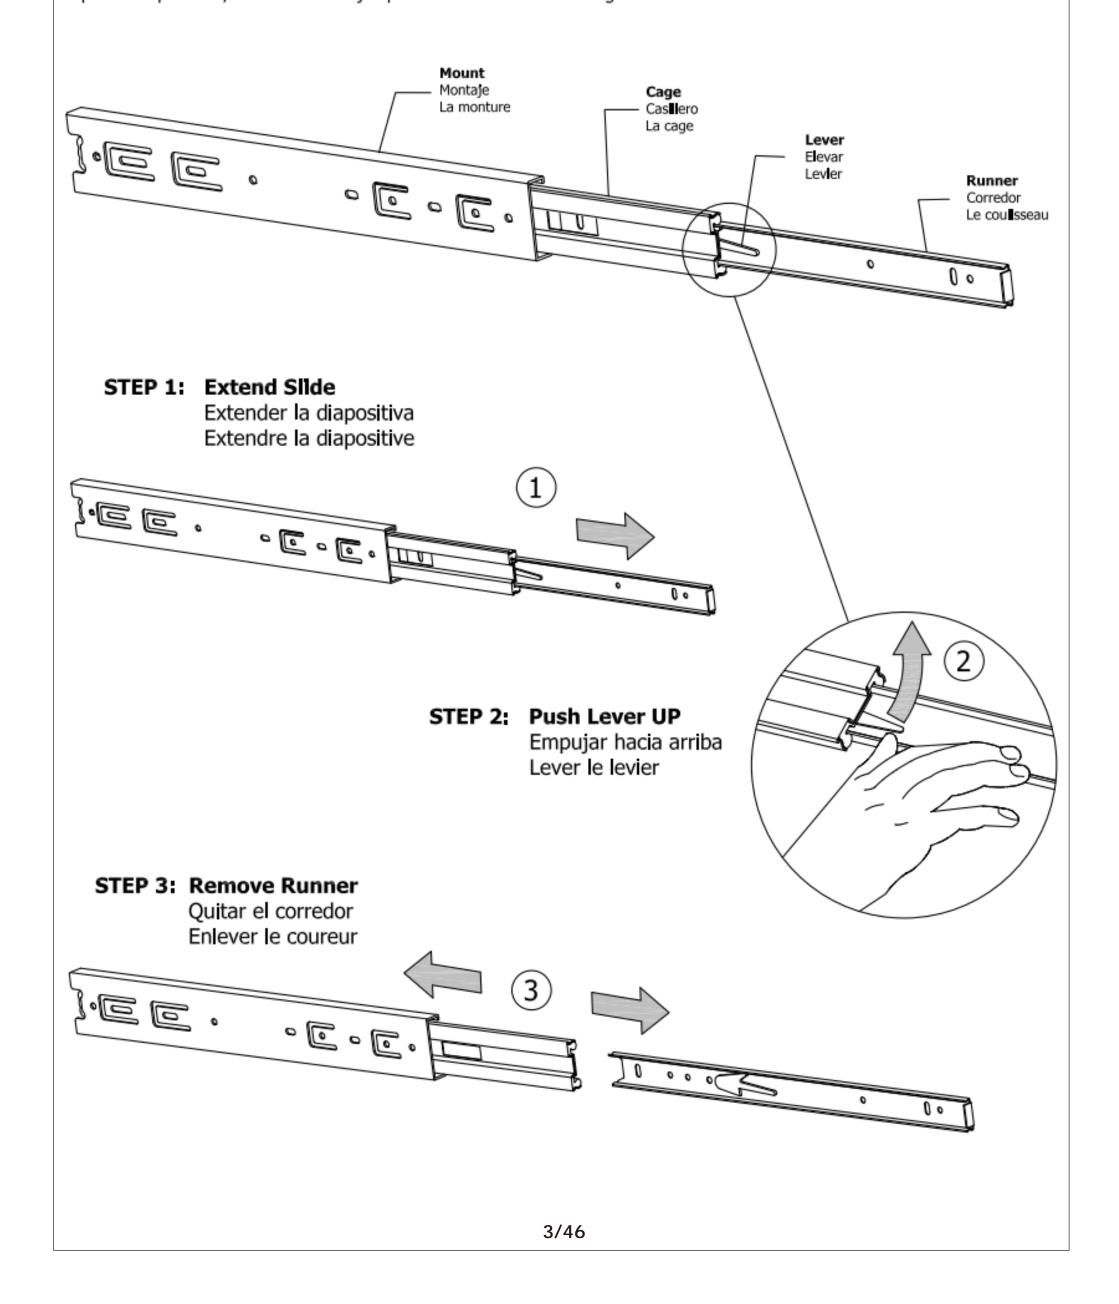

# Sildes Must Be Separated Before Assembly. After Separated, Set Aside Until Needed for Assembly.

Las diapositivas deben separarse antes del montaje. Después de la separación, déjelo a un lado hasta que sea necesario.

Les glissières doivent être séparées avant l'assemblage. Après la séparation, mettez de côté jusqu'au moment de l'assemblage.