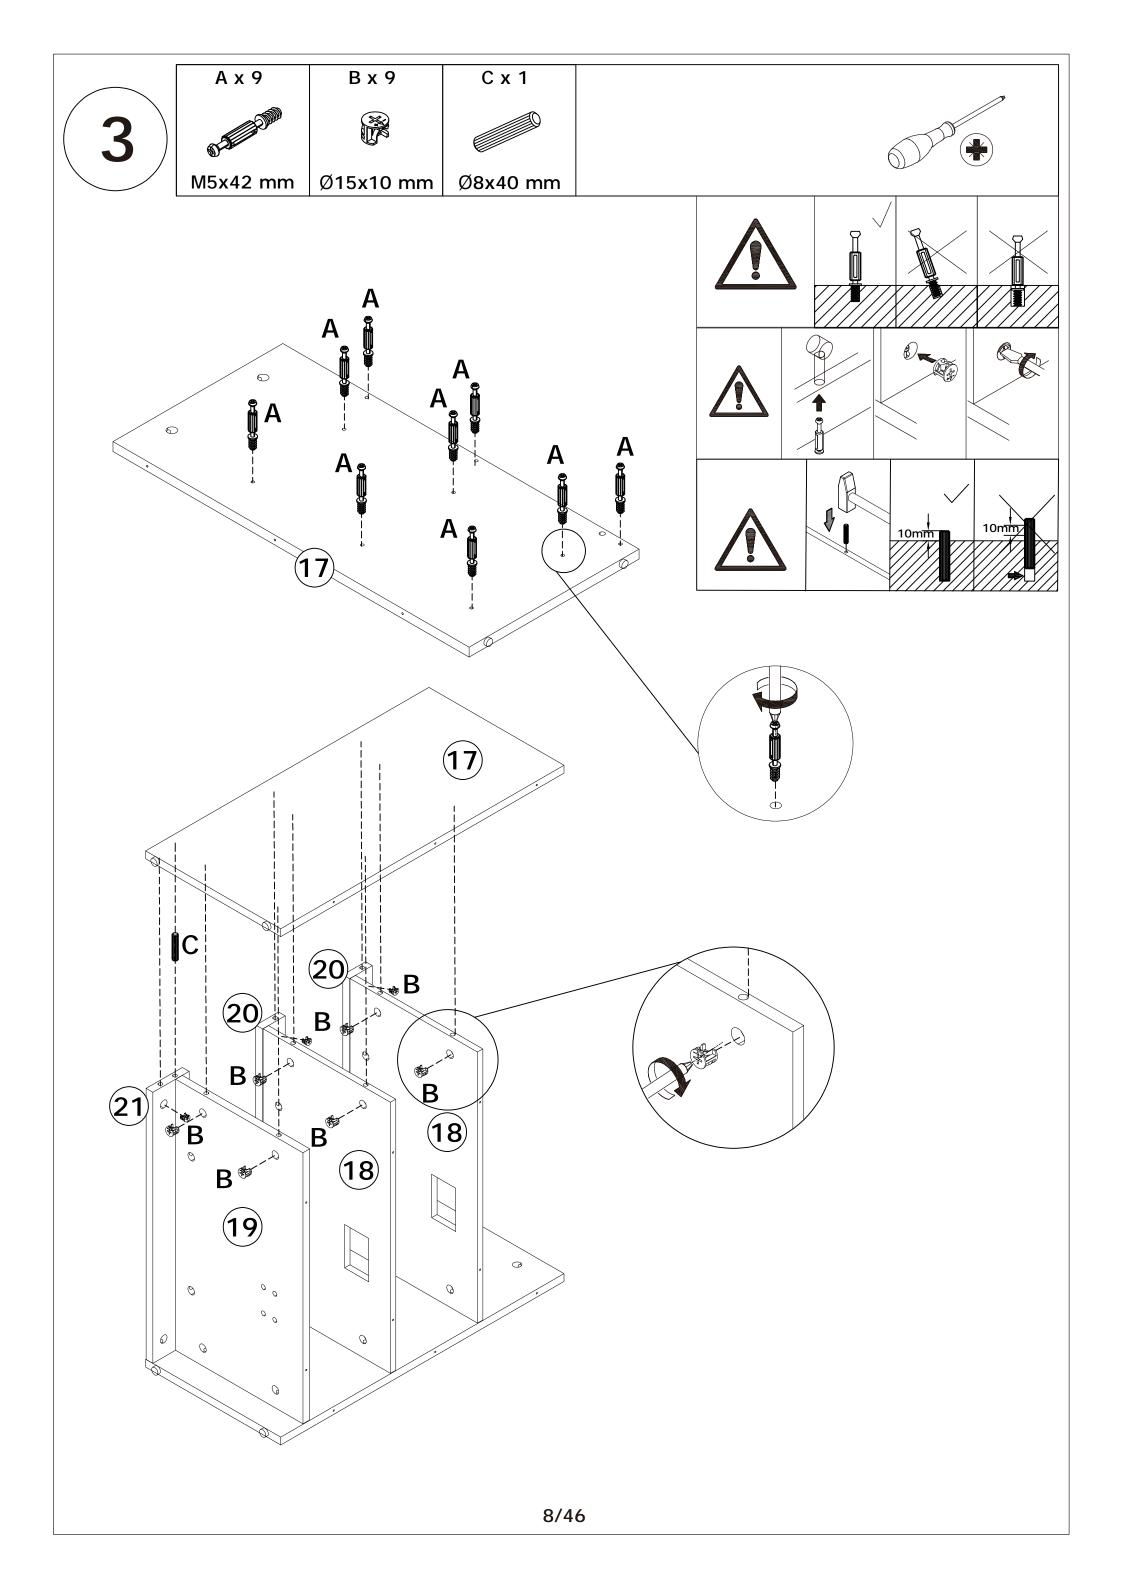

Do not use an electric screwdriver, and do not use too much force when installing, because the board is easy to break.

M4

#4

When installing, please carefully confirm whether each screw corresponds to the manual, accessories with similar shapes can be distinguished by size