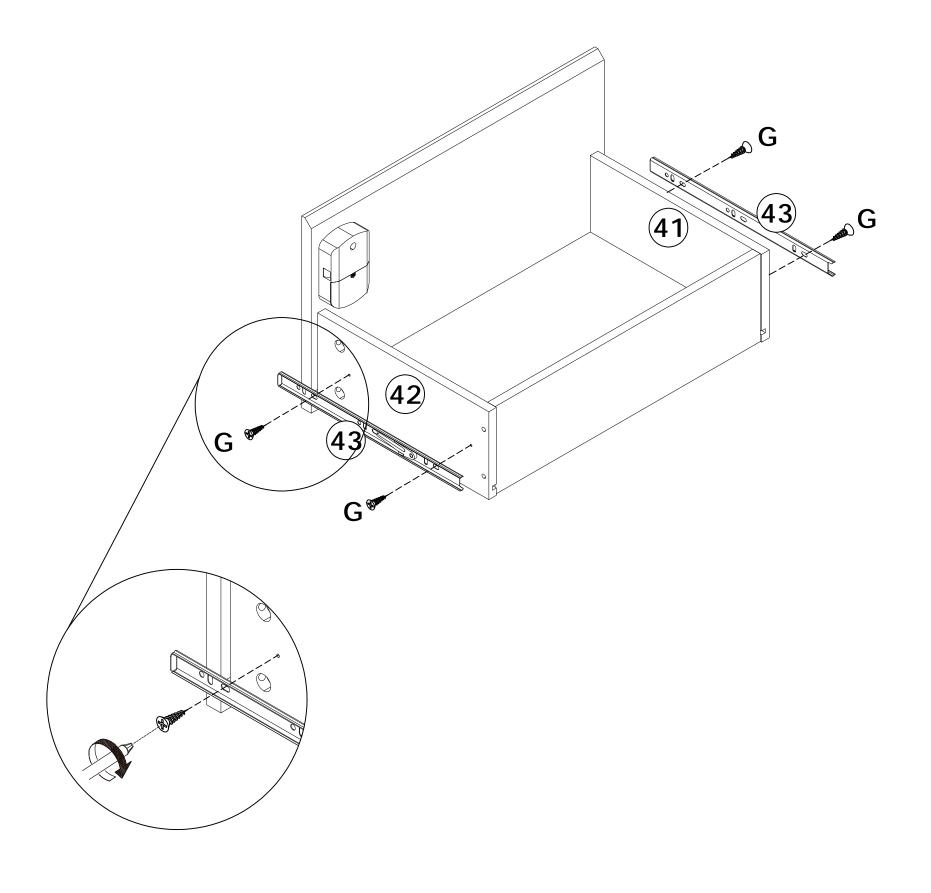

This is a permanent label. Do not remove!

C x 2

Ø15x10 mm

放入**3**个"**AAA**"电池,盖好盖子。 电池自行购买。(参考指纹锁单独说明书使用。)

31

I x 4 M6x12 mm 10 72 20 0

Ø8x40 mm

36

I x 4

M6x12 mm