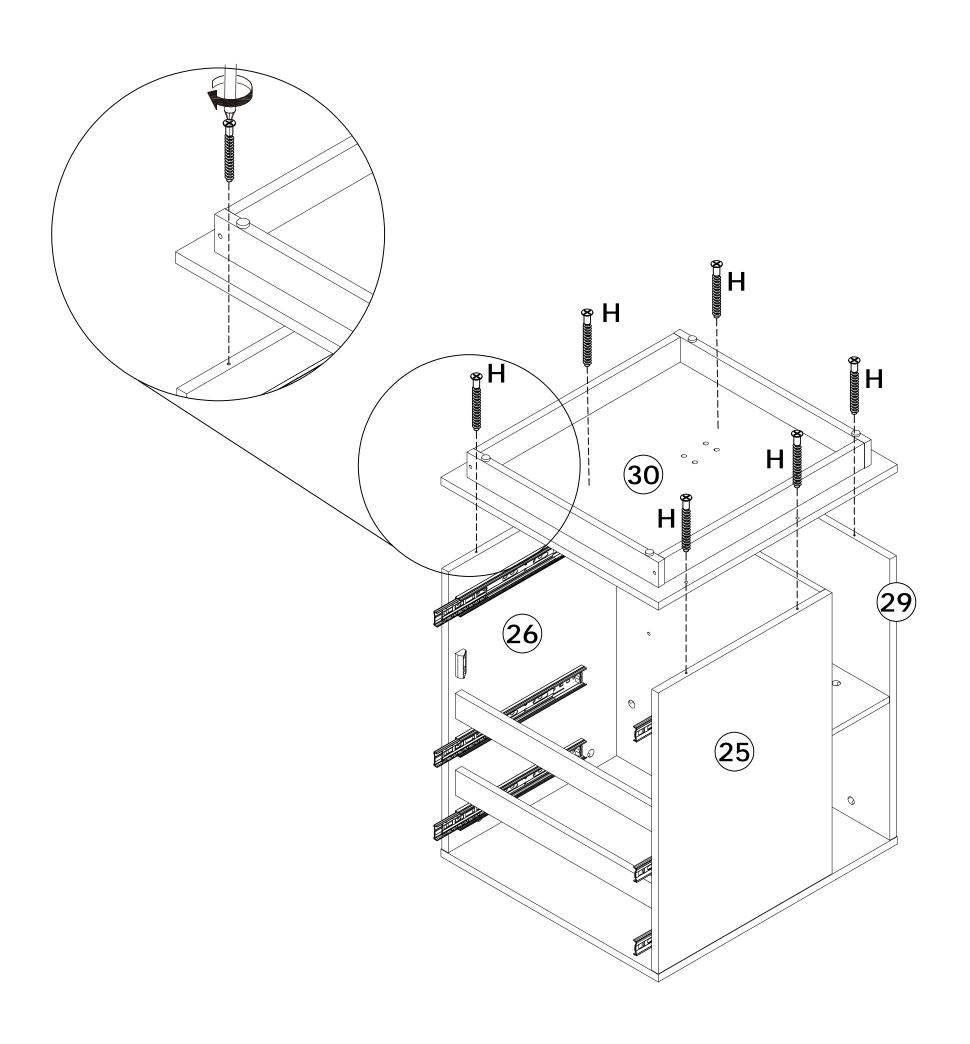

Do not use an electric screwdriver, and do not use too much force when installing, because the board is easy to break.

M4

#4

When installing, please carefully confirm whether each screw corresponds to the manual, accessories with similar shapes can be distinguished by size