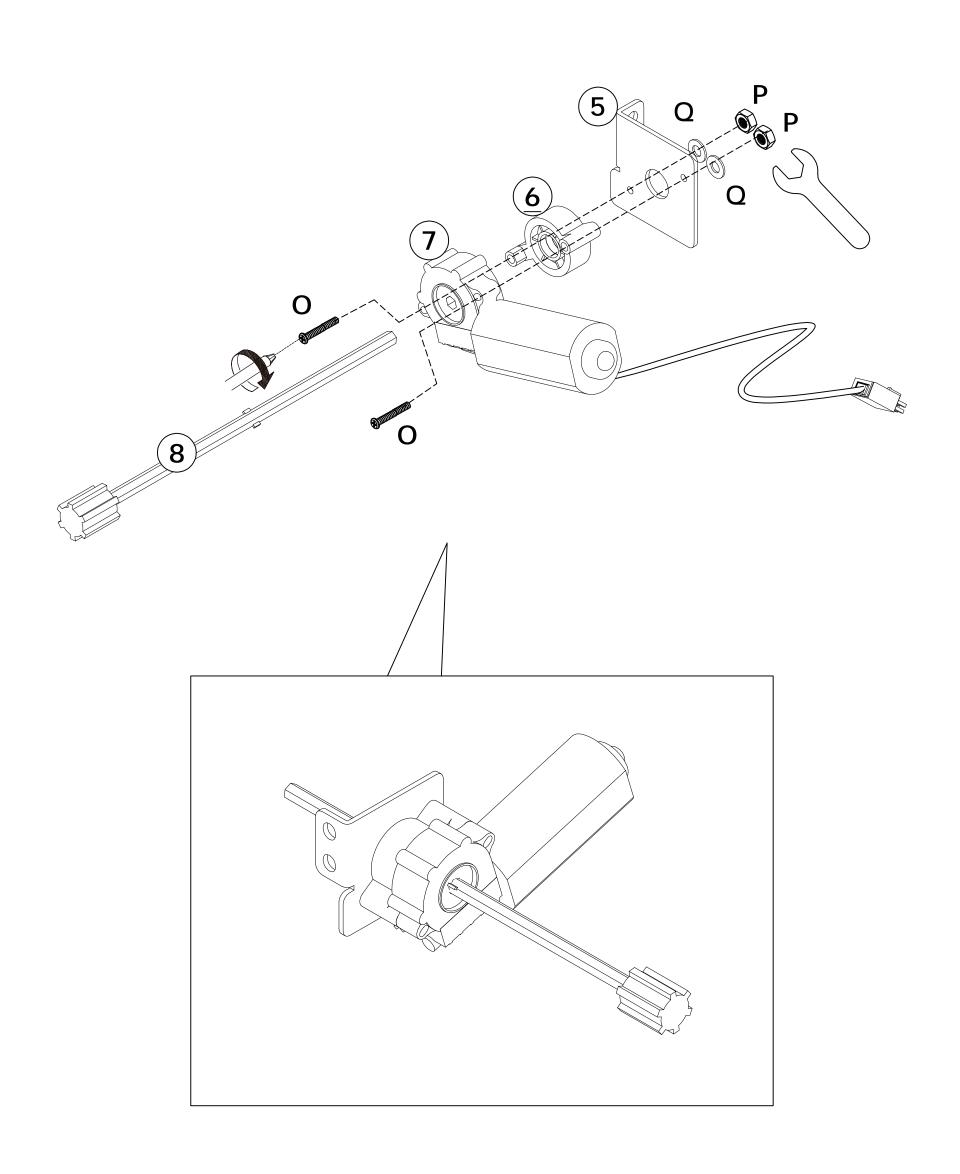

Do not use an electric screwdriver, and do not use too much force when installing, because the board is easy to break.

M4

#4

When installing, please carefully confirm whether each screw corresponds to the manual, accessories with similar shapes can be distinguished by size