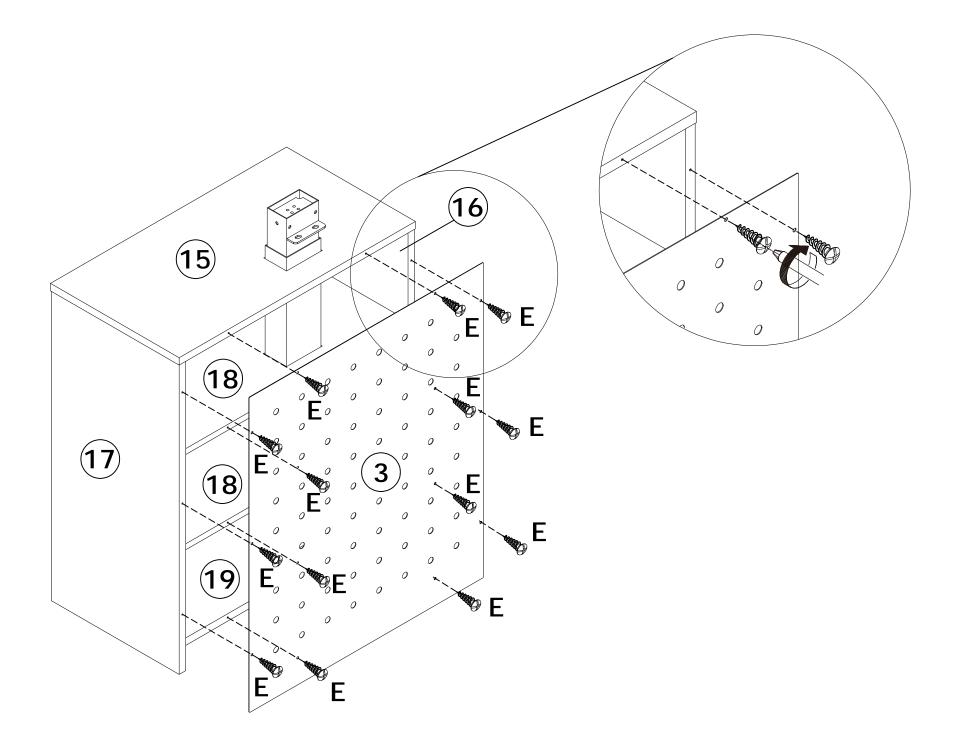

Do not use an electric screwdriver, and do not use too much force when installing, because the board is easy to break.

M4

#4

When installing, please carefully confirm whether each screw corresponds to the manual, accessories with similar shapes can be distinguished by size