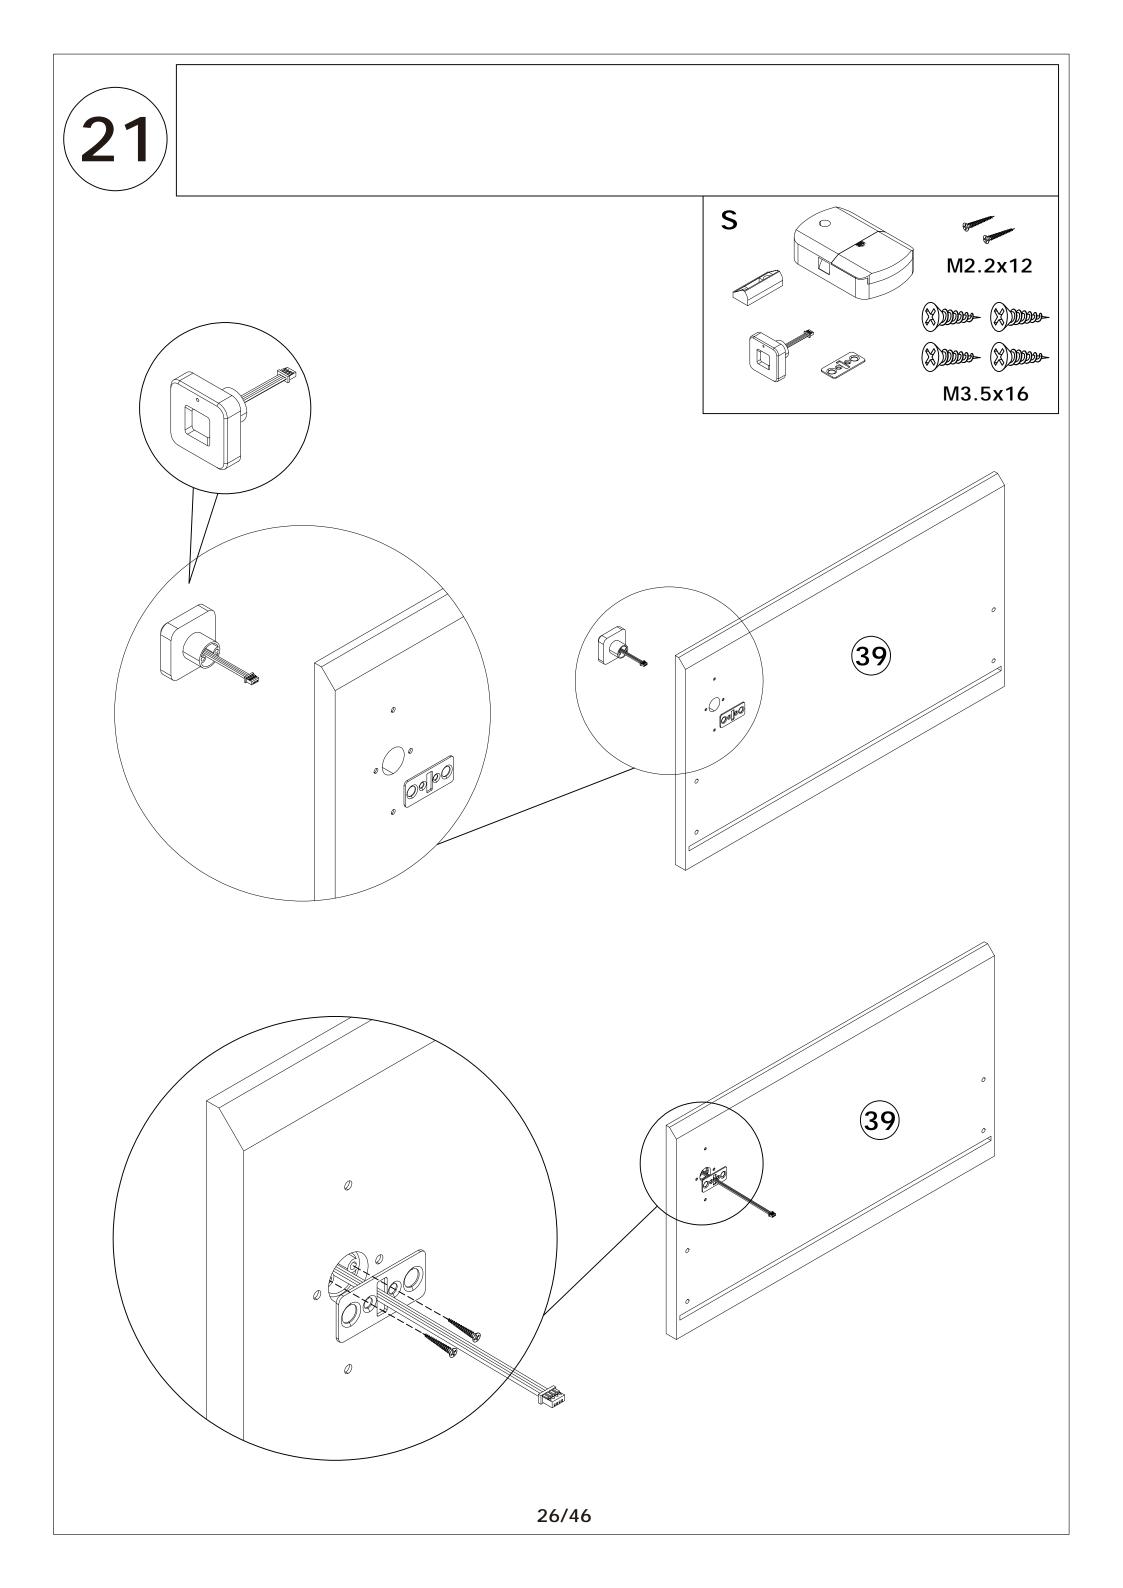

This is a permanent label. Do not remove!

C x 2

Ø15x10 mm

放入**3**个"**AAA**"电池,盖好盖子。 电池自行购买。(参考指纹锁单独说明书使用。)

31

I x 4 M6x12 mm 10 72 20 0

Ø8x40 mm

36