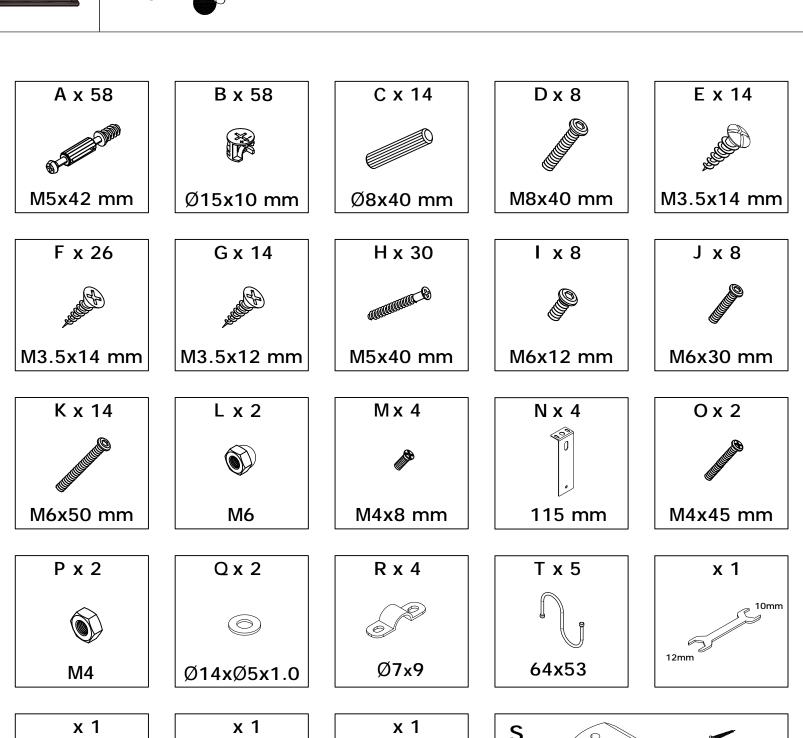

Do not use an electric screwdriver, and do not use too much force when installing, because the board is easy to break.

M4

#4

When installing, please carefully confirm whether each screw corresponds to the manual, accessories with similar shapes can be distinguished by size