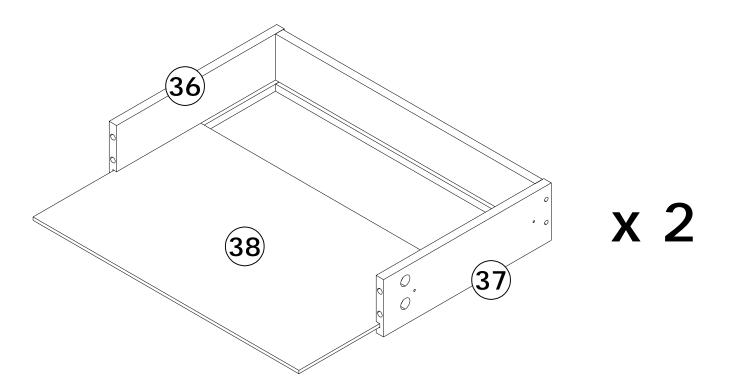

This is a permanent label. Do not remove!

C x 2

Ø15x10 mm

放入**3**个"**AAA**"电池,盖好盖子。 电池自行购买。(参考指纹锁单独说明书使用。)

31

I x 4 M6x12 mm 10 72 20 0

Ø8x40 mm

36

I x 4

M6x12 mm