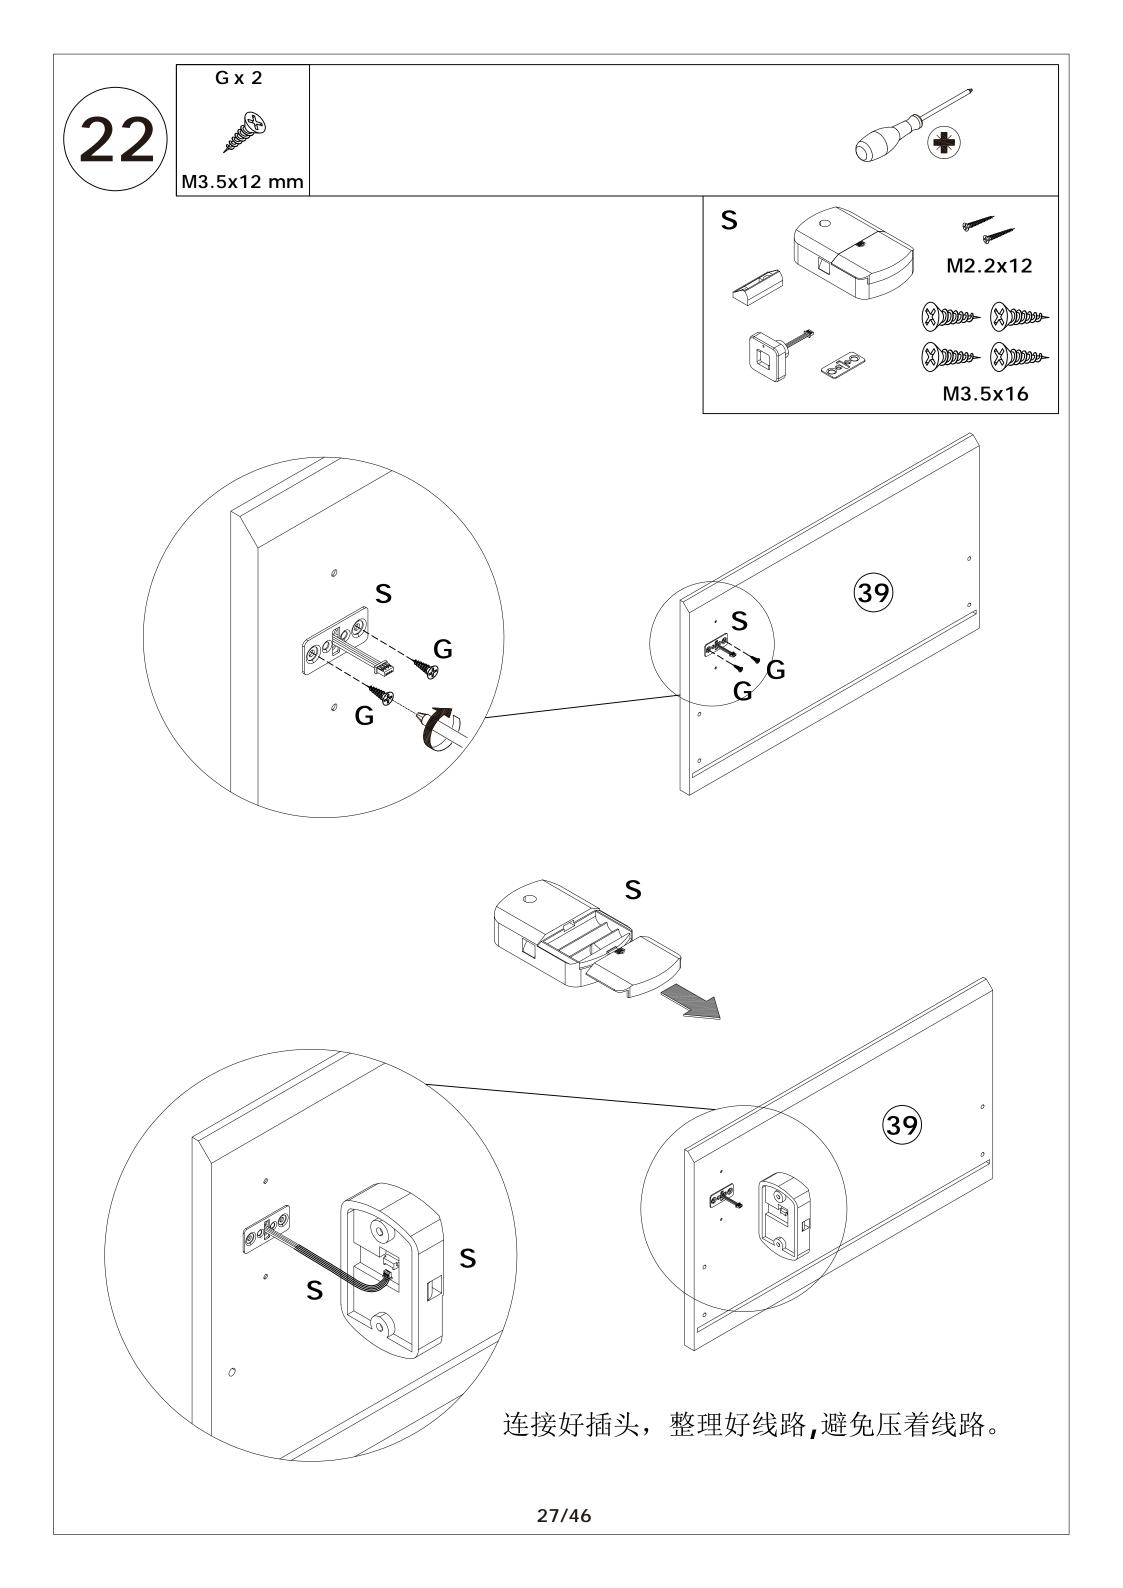

This is a permanent label. Do not remove!

C x 2

Ø15x10 mm

放入**3**个"**AAA**"电池,盖好盖子。 电池自行购买。(参考指纹锁单独说明书使用。)

31

I x 4 M6x12 mm 10 72 20 0

Ø8x40 mm

36