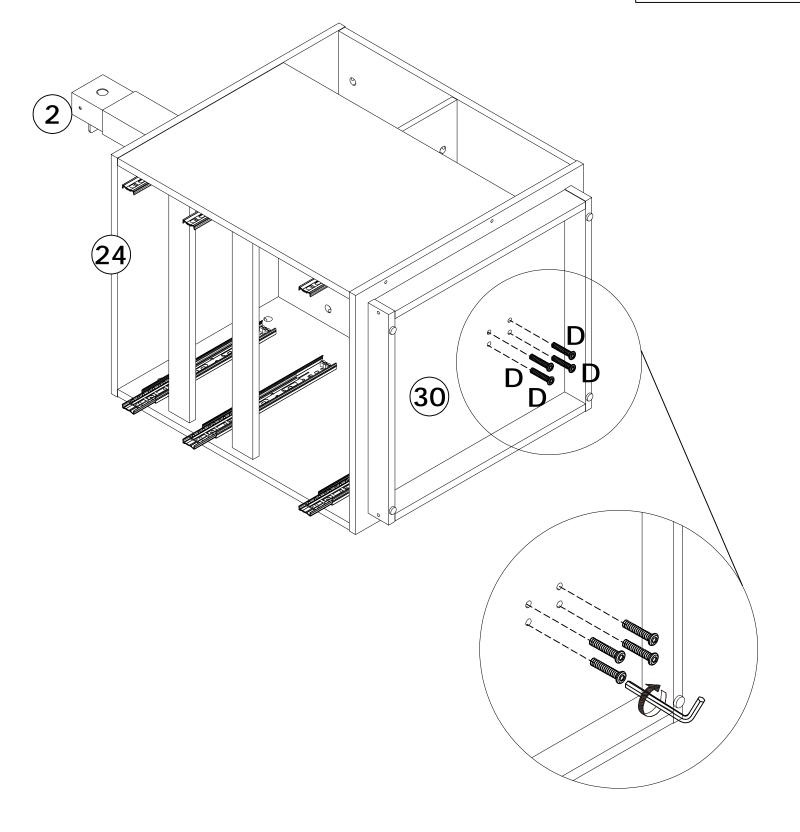

This is a permanent label. Do not remove!

C x 2

Ø15x10 mm

放入**3**个"**AAA**"电池,盖好盖子。 电池自行购买。(参考指纹锁单独说明书使用。)

31

I x 4 M6x12 mm 10 72 20 0

Ø8x40 mm

36

I x 4

M6x12 mm