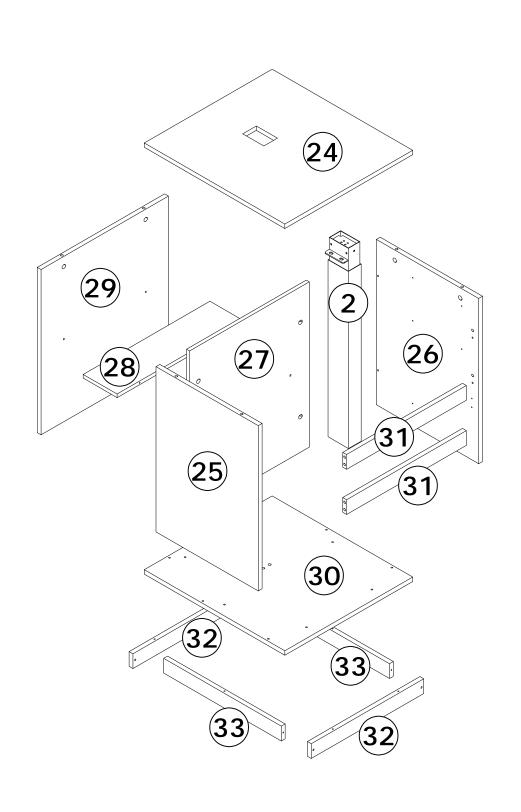

Do not use an electric screwdriver, and do not use too much force when installing, because the board is easy to break.

M4

#4

When installing, please carefully confirm whether each screw corresponds to the manual, accessories with similar shapes can be distinguished by size