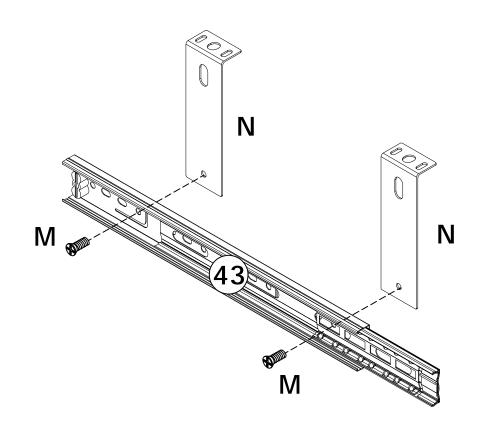

Do not use an electric screwdriver, and do not use too much force when installing, because the board is easy to break.

M4

#4

When installing, please carefully confirm whether each screw corresponds to the manual, accessories with similar shapes can be distinguished by size