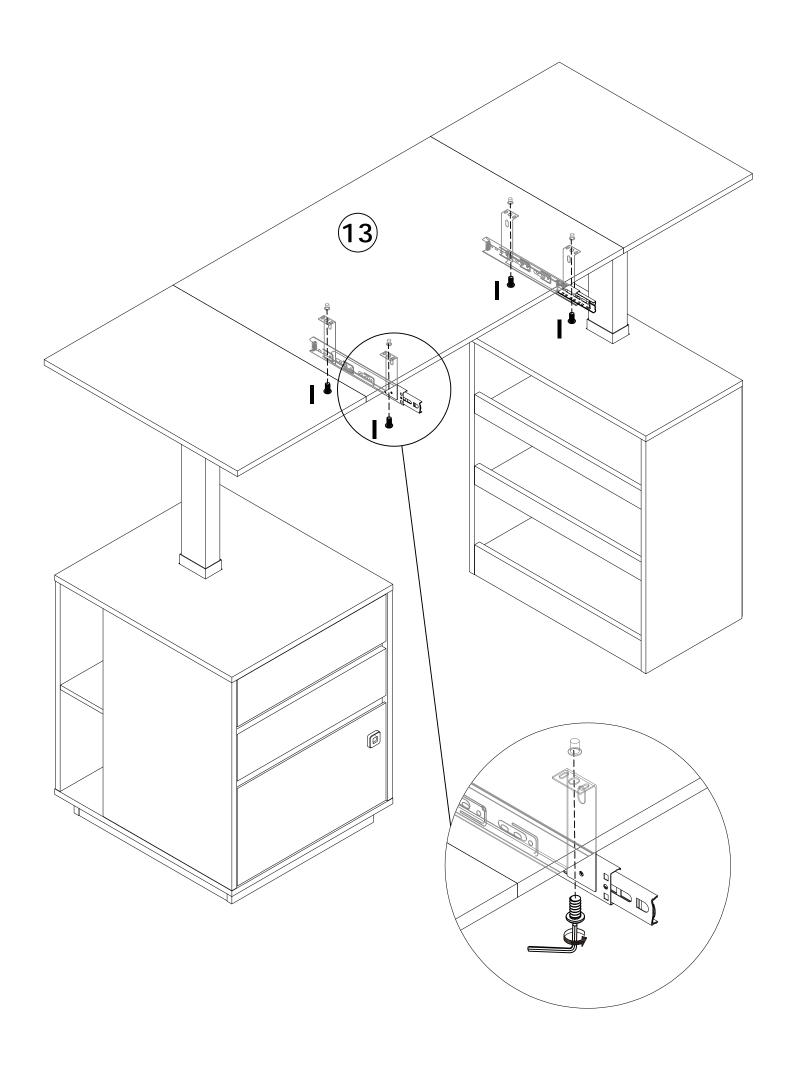

Do not use an electric screwdriver, and do not use too much force when installing, because the board is easy to break.

M4

#4

When installing, please carefully confirm whether each screw corresponds to the manual, accessories with similar shapes can be distinguished by size