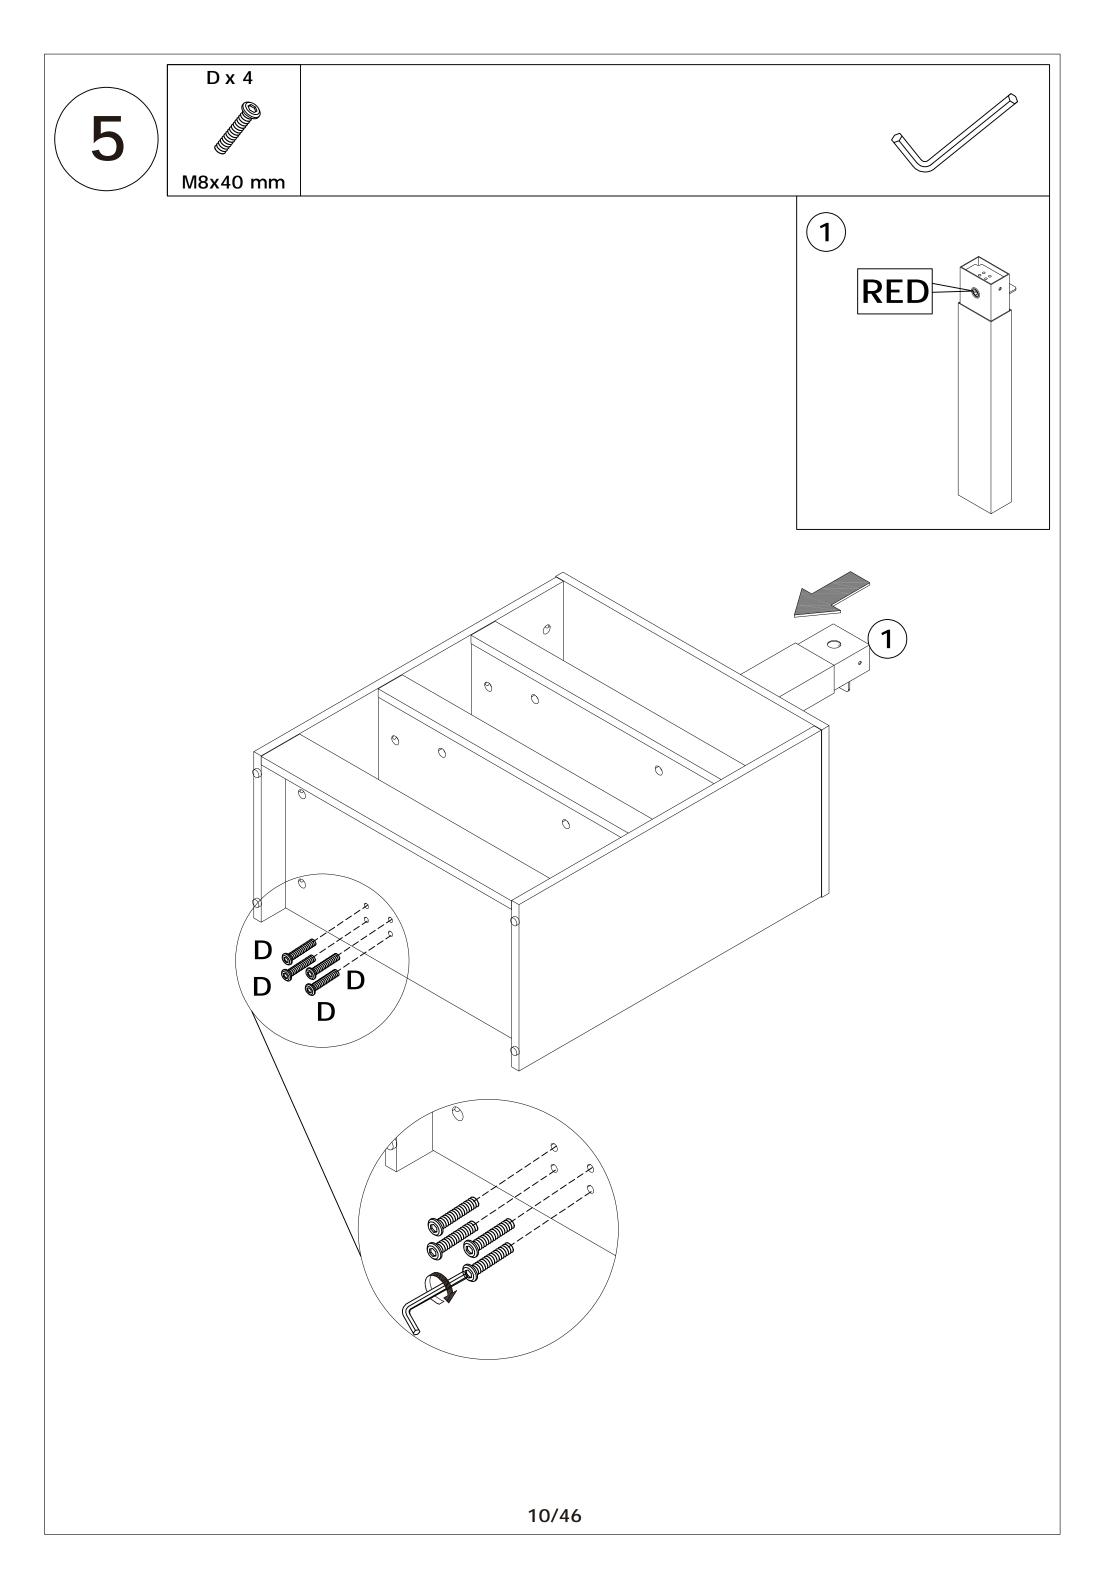

Do not use an electric screwdriver, and do not use too much force when installing, because the board is easy to break.

M4

#4

When installing, please carefully confirm whether each screw corresponds to the manual, accessories with similar shapes can be distinguished by size