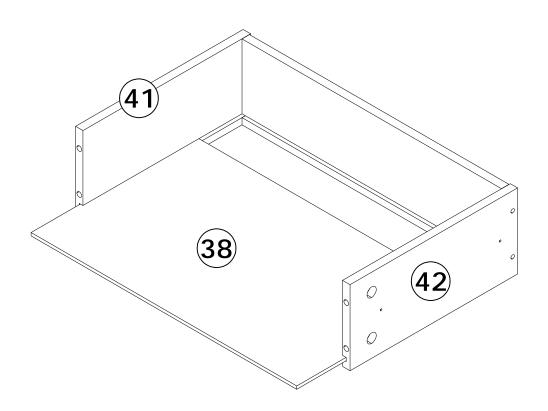

This is a permanent label. Do not remove!

C x 2

Ø15x10 mm

放入**3**个"**AAA**"电池,盖好盖子。 电池自行购买。(参考指纹锁单独说明书使用。)

31

I x 4 M6x12 mm 10 72 20 0

Ø8x40 mm

36

I x 4

M6x12 mm