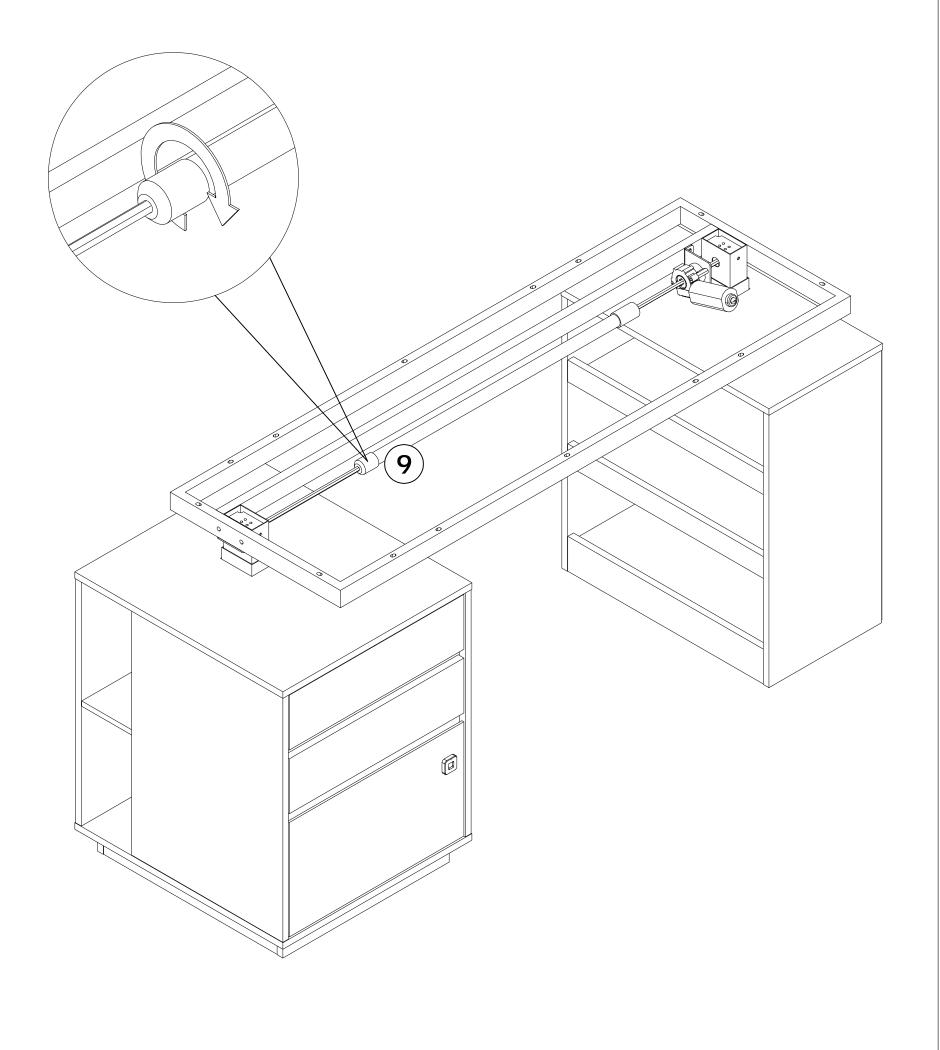

Do not use an electric screwdriver, and do not use too much force when installing, because the board is easy to break.

M4

#4

When installing, please carefully confirm whether each screw corresponds to the manual, accessories with similar shapes can be distinguished by size