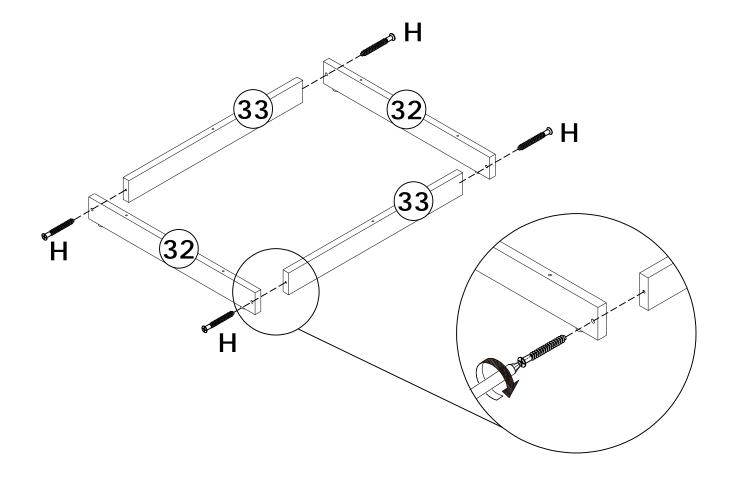

Do not use an electric screwdriver, and do not use too much force when installing, because the board is easy to break.

M4

#4

When installing, please carefully confirm whether each screw corresponds to the manual, accessories with similar shapes can be distinguished by size