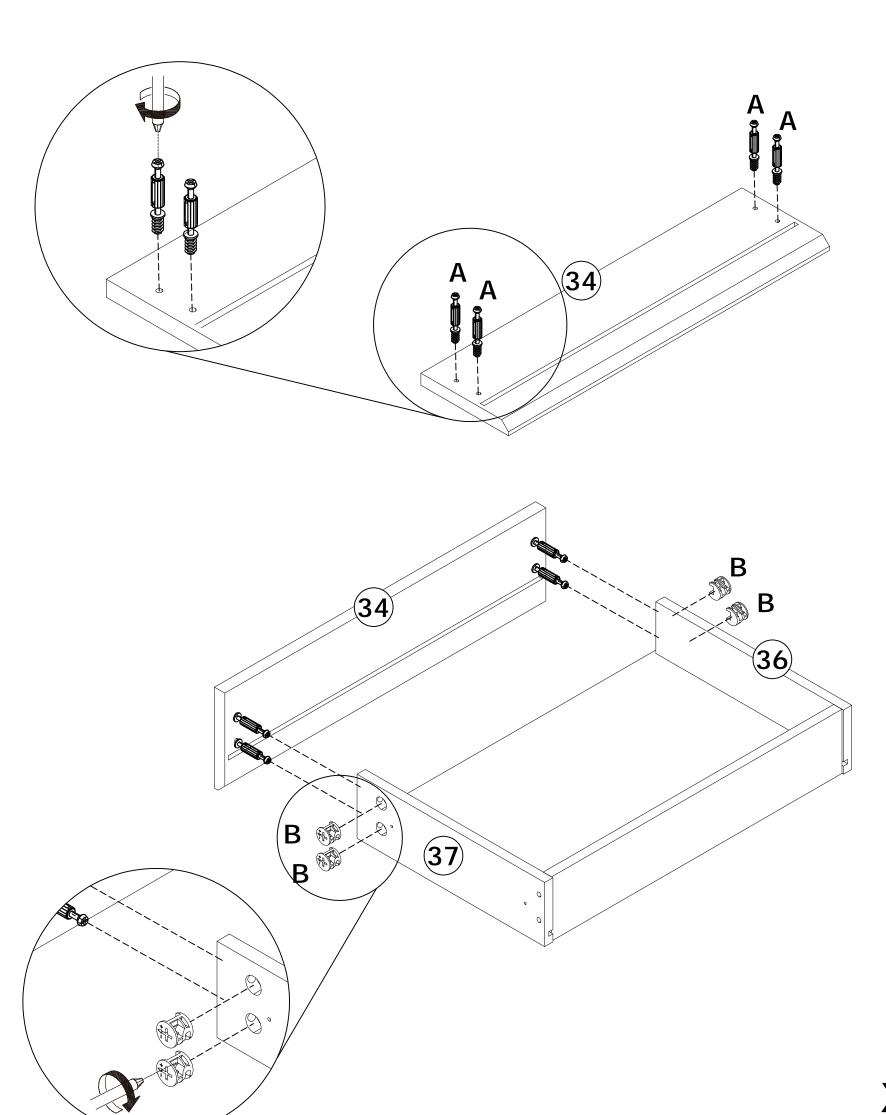

Do not use an electric screwdriver, and do not use too much force when installing, because the board is easy to break.

M4

#4

When installing, please carefully confirm whether each screw corresponds to the manual, accessories with similar shapes can be distinguished by size