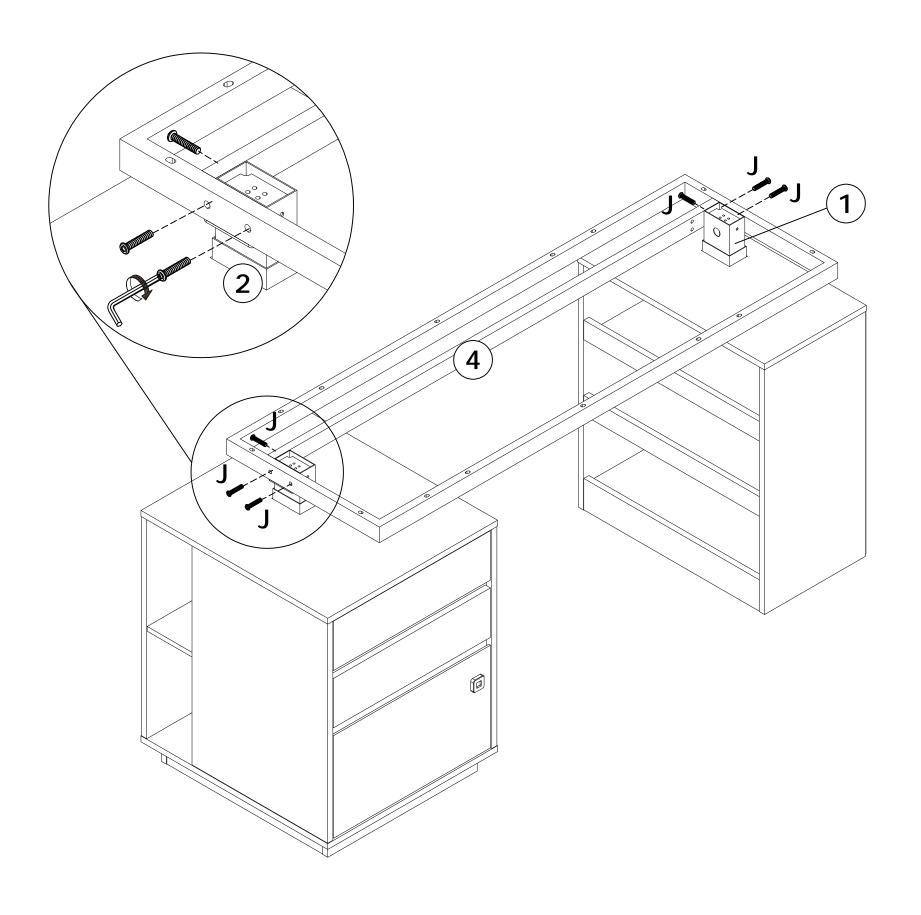

Do not use an electric screwdriver, and do not use too much force when installing, because the board is easy to break.

M4

#4

When installing, please carefully confirm whether each screw corresponds to the manual, accessories with similar shapes can be distinguished by size