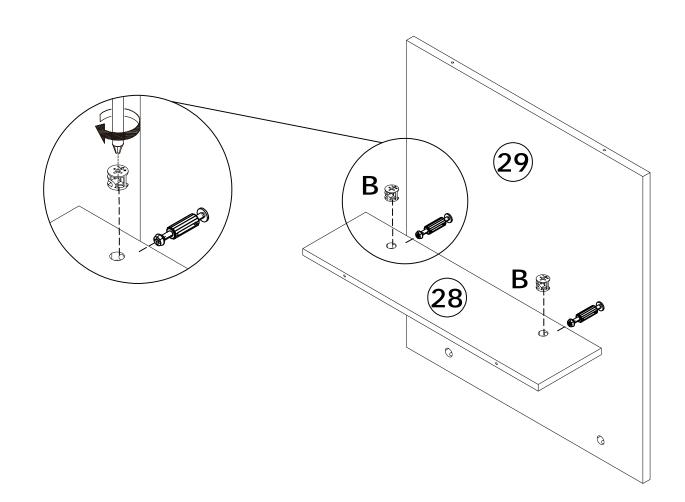

Do not use an electric screwdriver, and do not use too much force when installing, because the board is easy to break.

M4

#4

When installing, please carefully confirm whether each screw corresponds to the manual, accessories with similar shapes can be distinguished by size