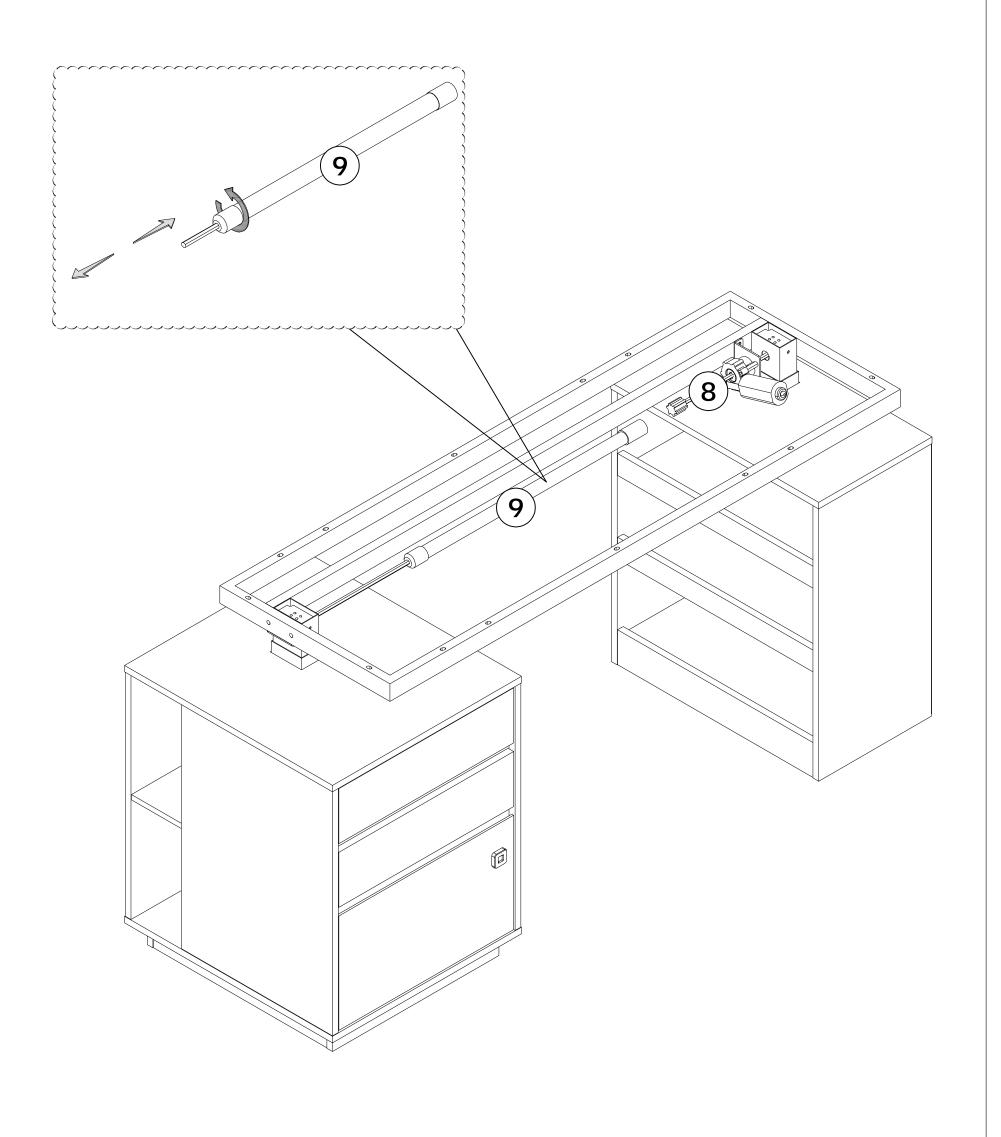

Do not use an electric screwdriver, and do not use too much force when installing, because the board is easy to break.

M4

#4

When installing, please carefully confirm whether each screw corresponds to the manual, accessories with similar shapes can be distinguished by size