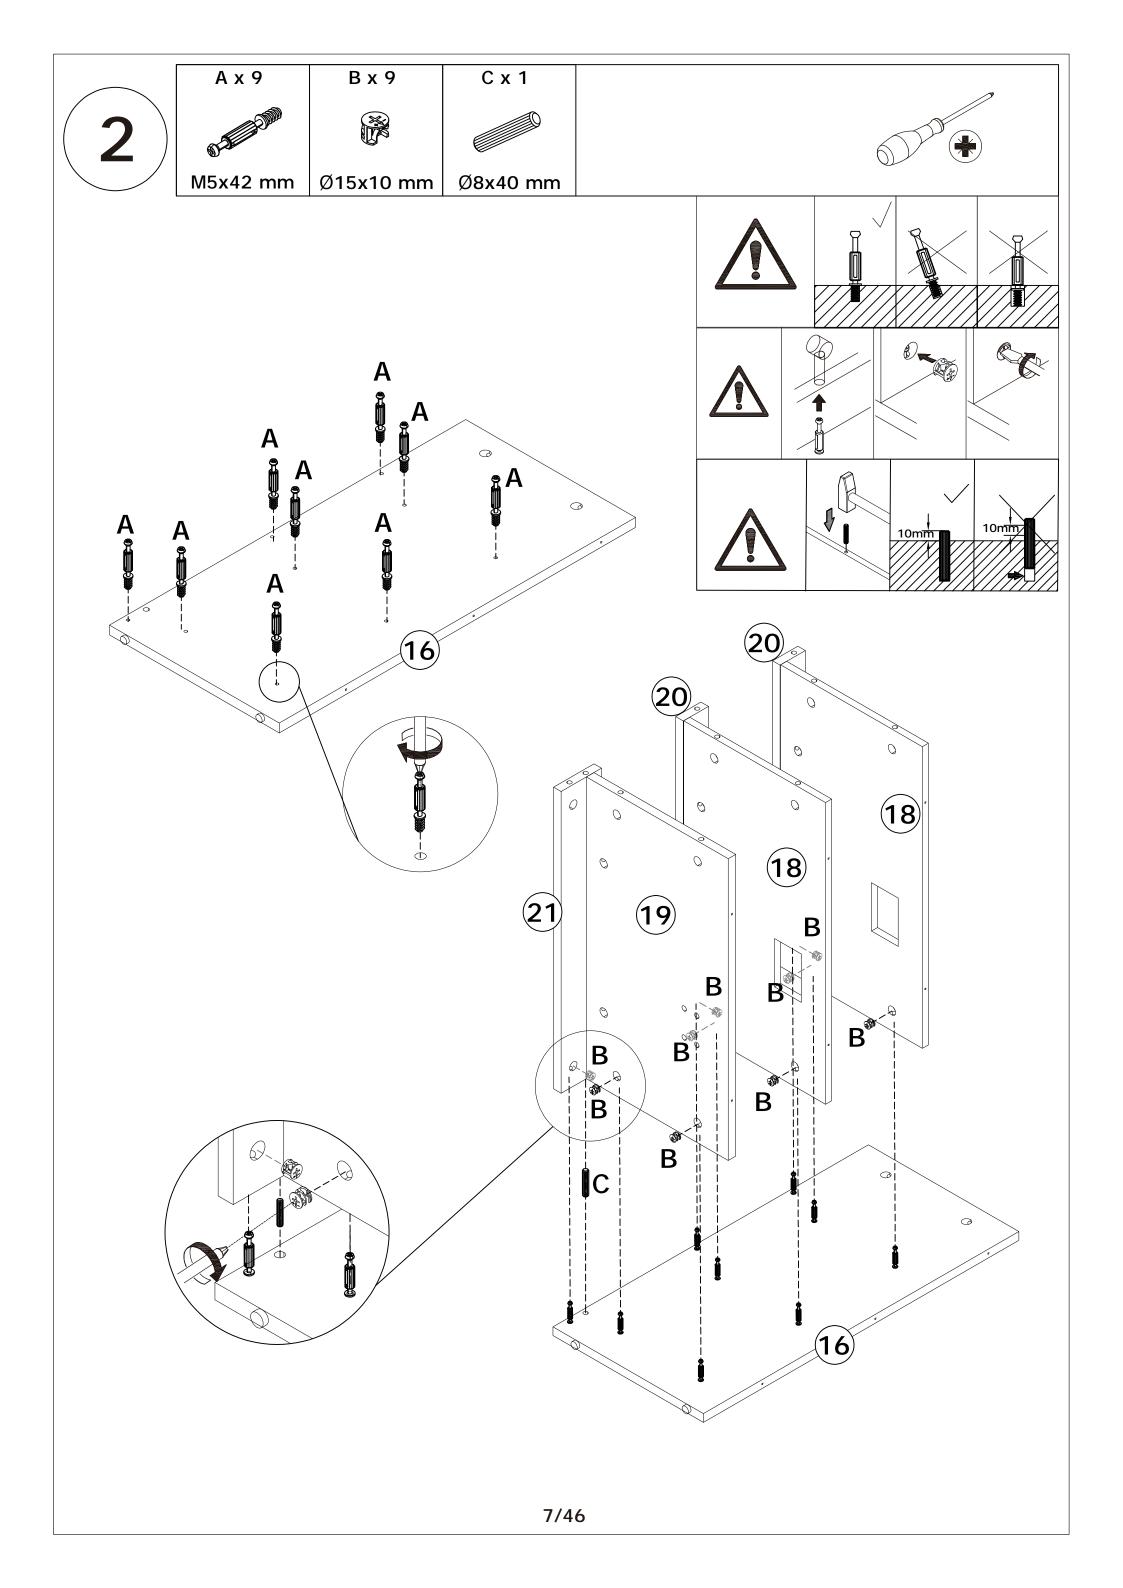

Do not use an electric screwdriver, and do not use too much force when installing, because the board is easy to break.

M4

#4

When installing, please carefully confirm whether each screw corresponds to the manual, accessories with similar shapes can be distinguished by size