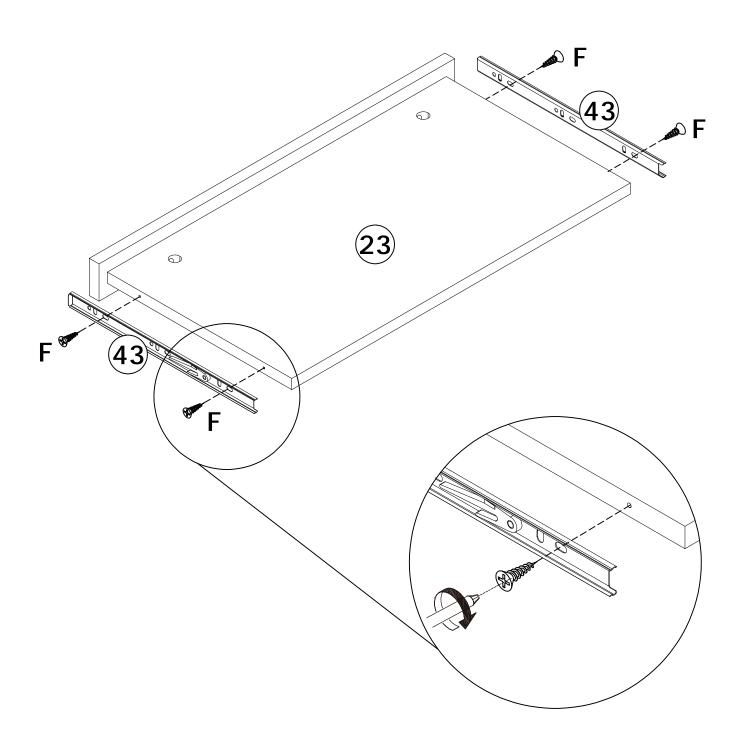

# Sildes Must Be Separated Before Assembly. After Separated, Set Aside Until Needed for Assembly.

Las diapositivas deben separarse antes del montaje. Después de la separación, déjelo a un lado hasta que sea necesario.