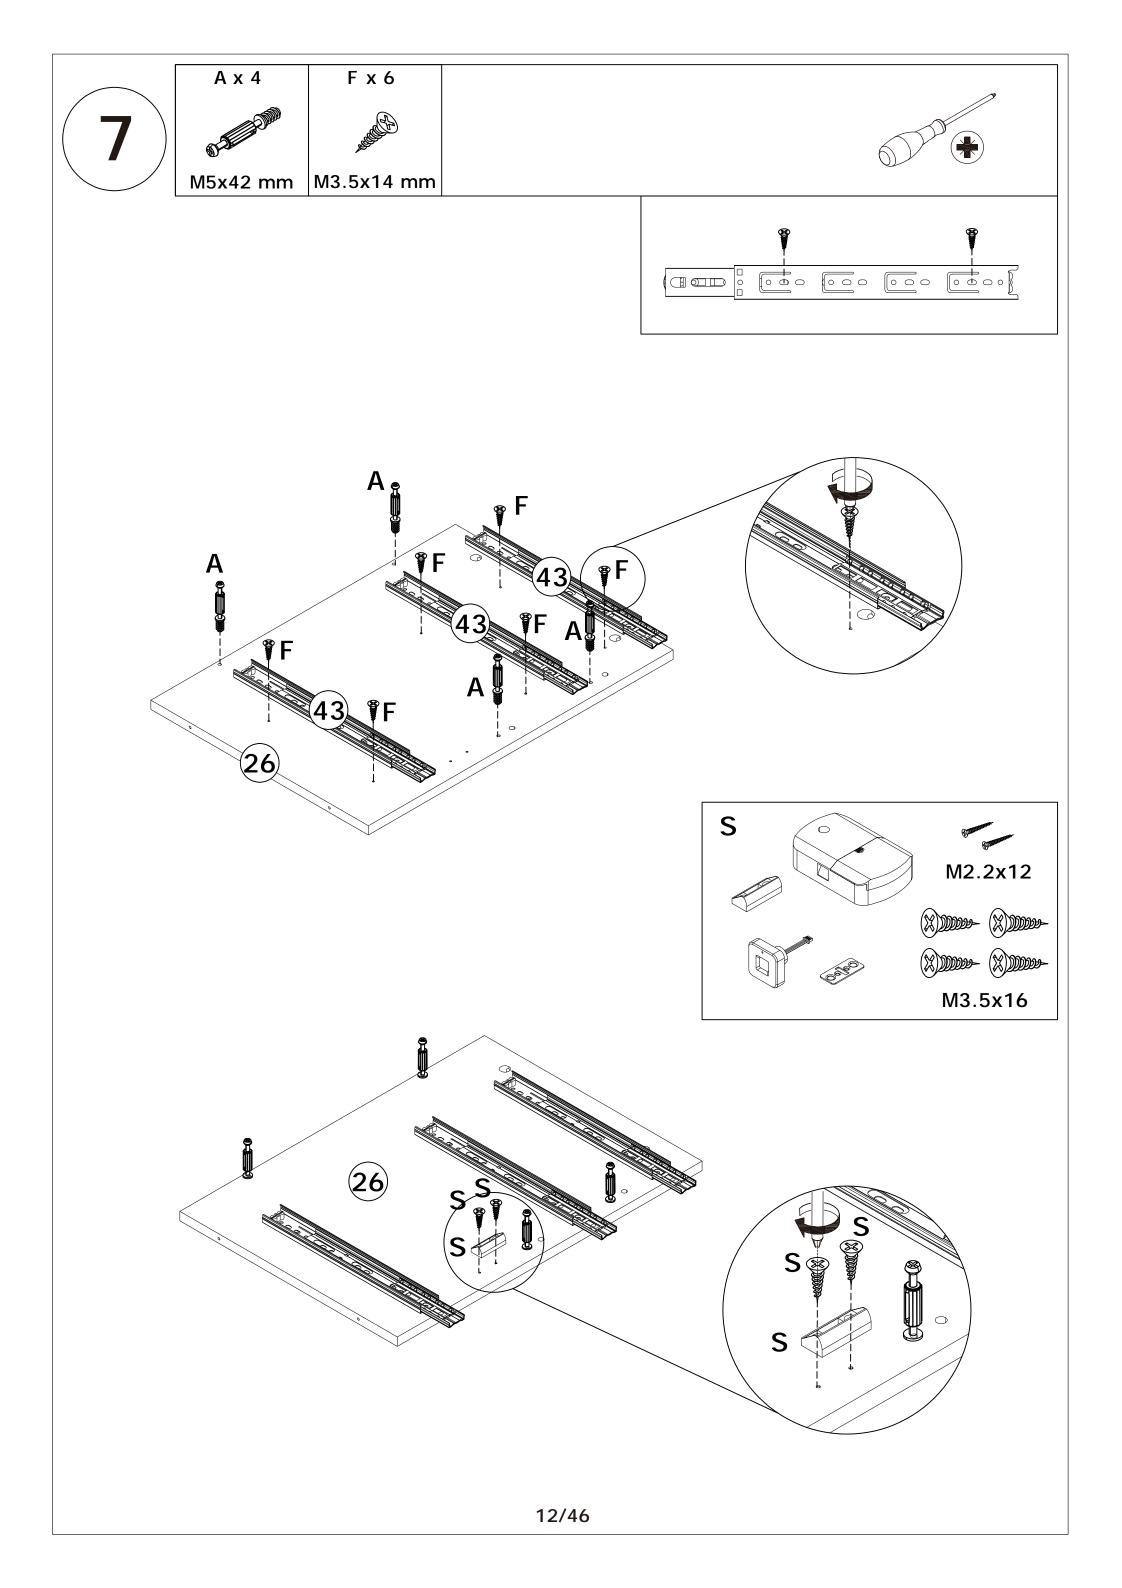

Do not use an electric screwdriver, and do not use too much force when installing, because the board is easy to break.

M4

#4

When installing, please carefully confirm whether each screw corresponds to the manual, accessories with similar shapes can be distinguished by size