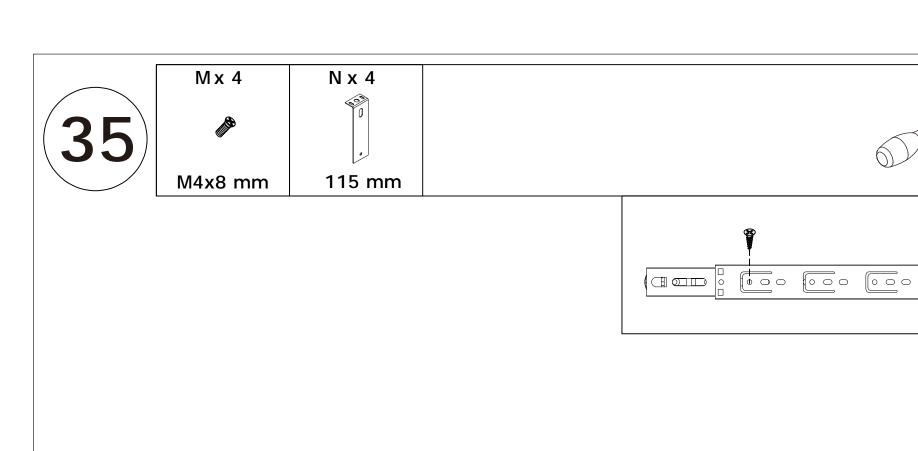

Do not use an electric screwdriver, and do not use too much force when installing, because the board is easy to break.

M4

#4

When installing, please carefully confirm whether each screw corresponds to the manual, accessories with similar shapes can be distinguished by size