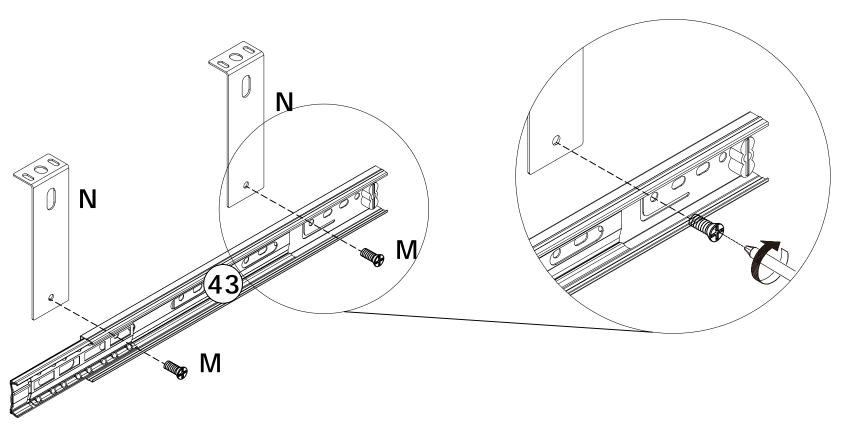

Do not use an electric screwdriver, and do not use too much force when installing, because the board is easy to break.

M4

#4

When installing, please carefully confirm whether each screw corresponds to the manual, accessories with similar shapes can be distinguished by size