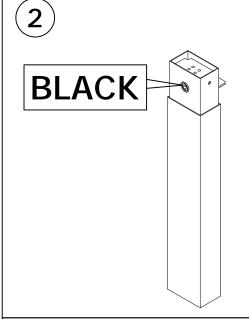

Do not use an electric screwdriver, and do not use too much force when installing, because the board is easy to break.

M4

#4

When installing, please carefully confirm whether each screw corresponds to the manual, accessories with similar shapes can be distinguished by size