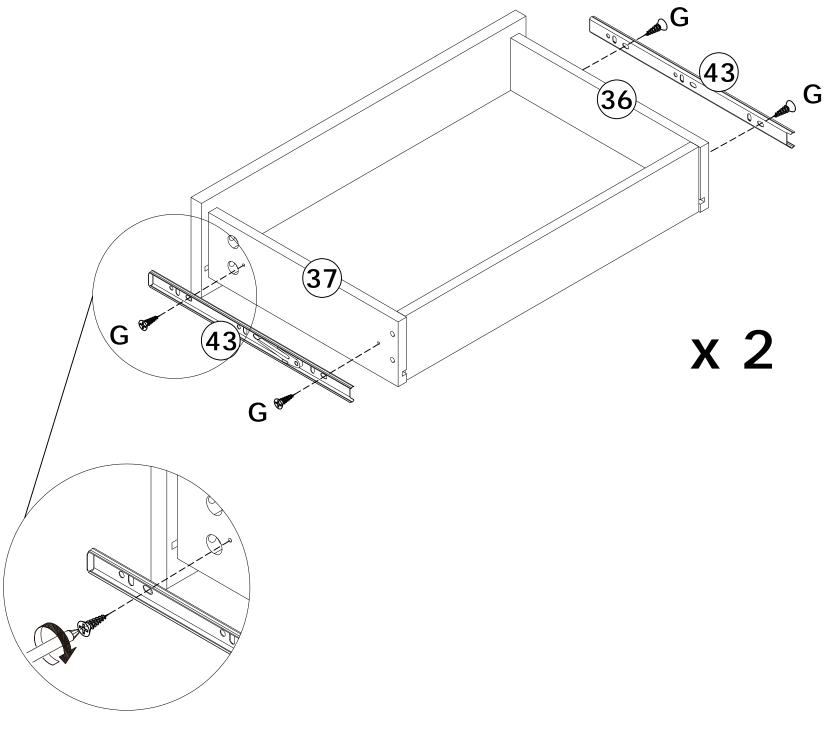

Do not use an electric screwdriver, and do not use too much force when installing, because the board is easy to break.

M4

#4

When installing, please carefully confirm whether each screw corresponds to the manual, accessories with similar shapes can be distinguished by size