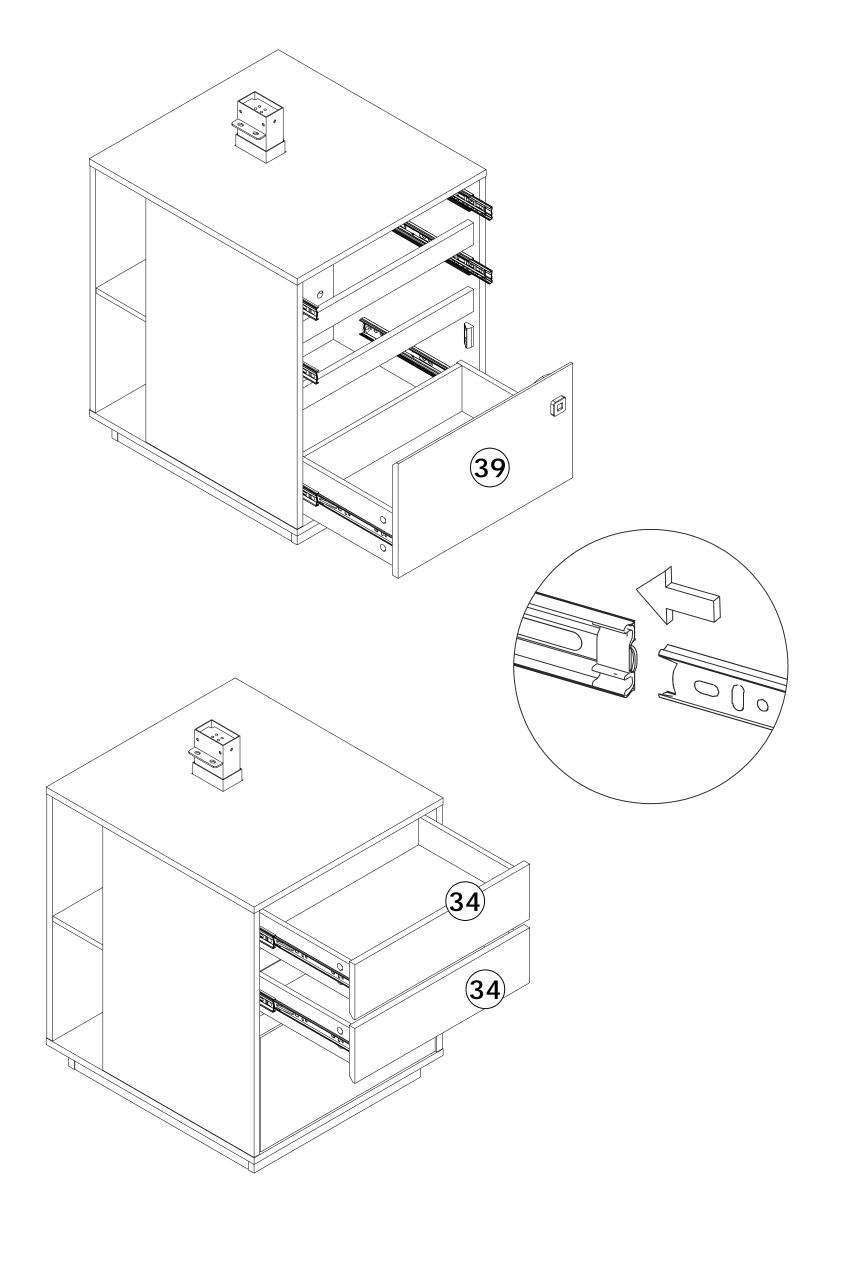

## **AWARNING**

Children have died from furniture tipover.To reduce the risk of furniture tipover:

- ALWAYS install Anti-tip device provided.
- NEVER put a TV on this product.
  NEVER allow children to stand, climb or hang on drawers, doors, or shelves.
- NEVER open more than one drawer at a time.
- Place heaviest items in the lowest drawers.

This is a permanent label. Do not remove!

Children have died from furniture tipover.To reduce the risk of furniture tipover:

- ALWAYS install Anti-tip device provided.
- NEVER put a TV on this product.
  NEVER allow children to stand, climb or hang on drawers, doors, or shelves.
- NEVER open more than one drawer at a time.
- Place heaviest items in the lowest drawers.