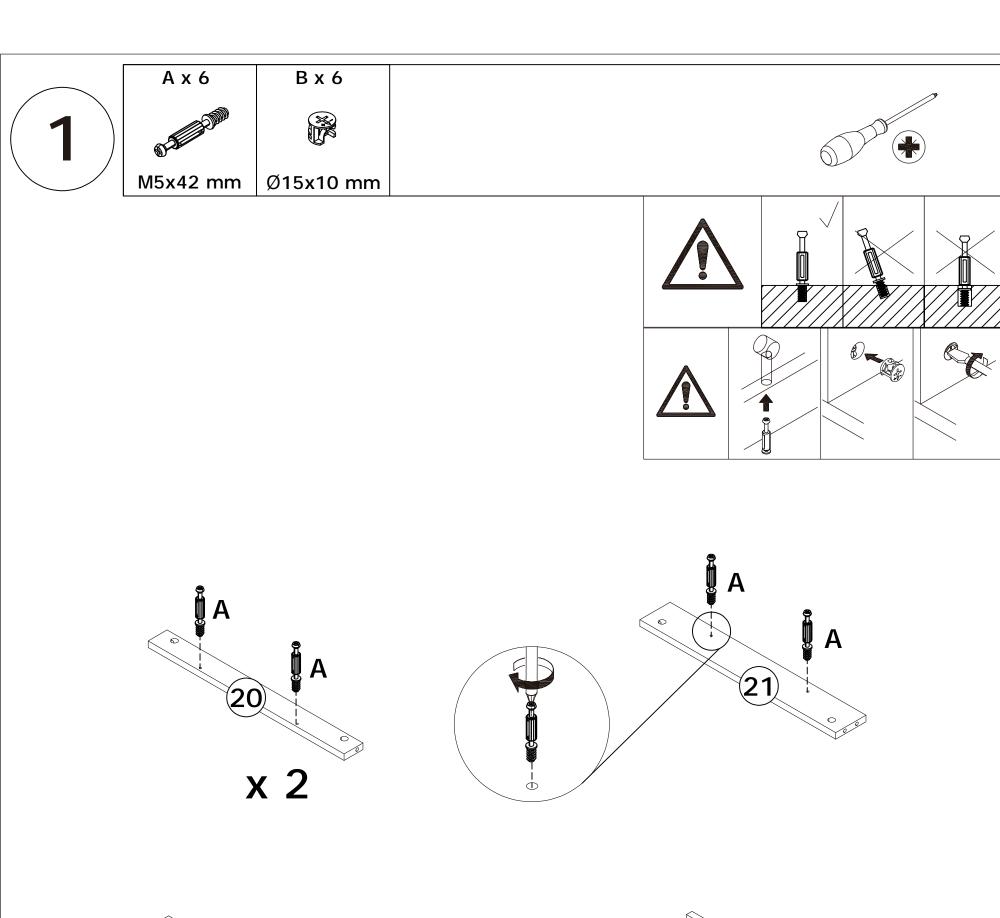

Do not use an electric screwdriver, and do not use too much force when installing, because the board is easy to break.

M4

#4

When installing, please carefully confirm whether each screw corresponds to the manual, accessories with similar shapes can be distinguished by size