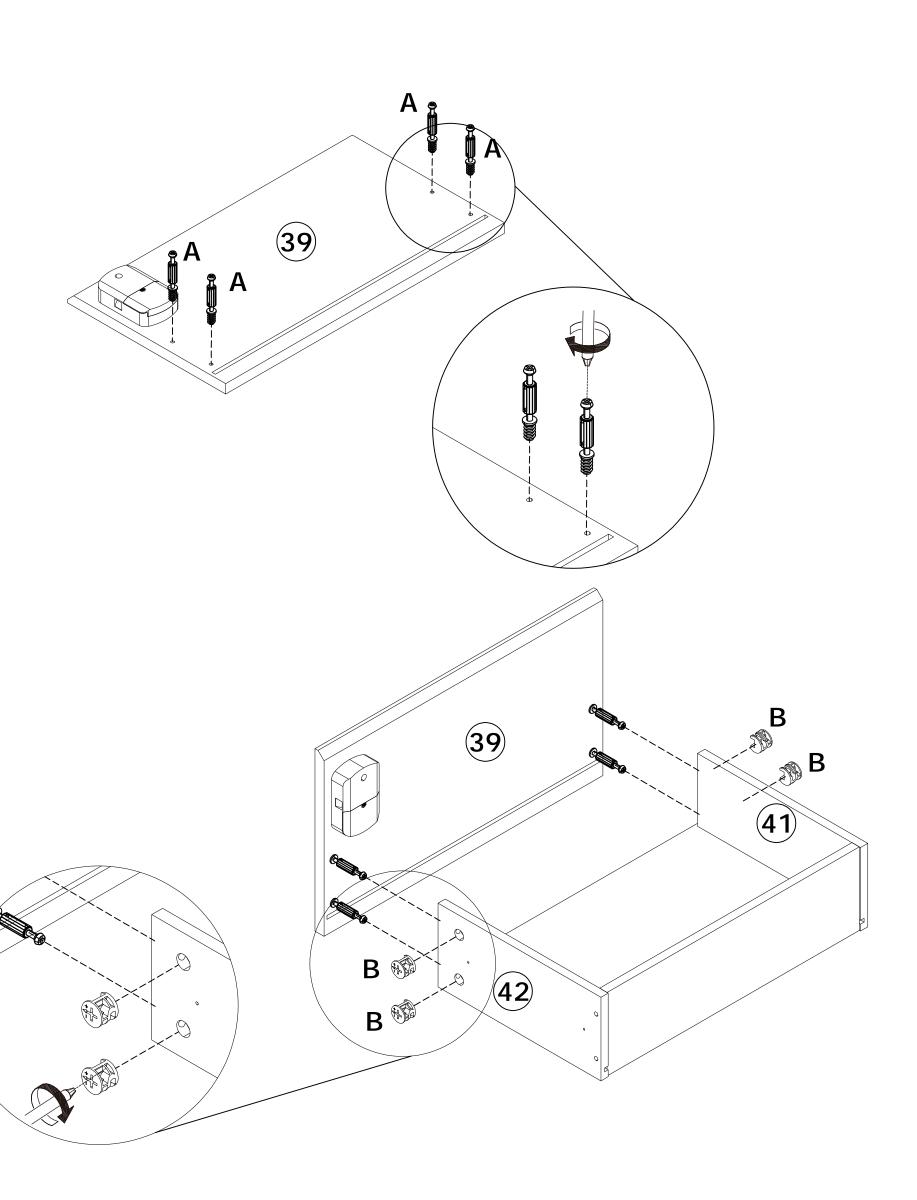

This is a permanent label. Do not remove!

C x 2

Ø15x10 mm

放入**3**个"**AAA**"电池,盖好盖子。 电池自行购买。(参考指纹锁单独说明书使用。)

31

I x 4 M6x12 mm 10 72 20 0

Ø8x40 mm

36