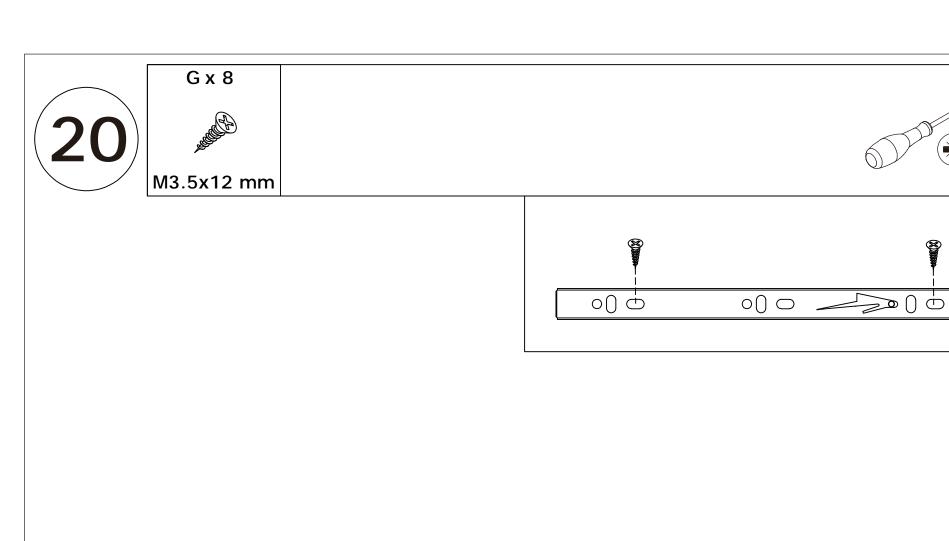

Do not use an electric screwdriver, and do not use too much force when installing, because the board is easy to break.

M4

#4

When installing, please carefully confirm whether each screw corresponds to the manual, accessories with similar shapes can be distinguished by size