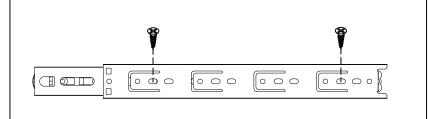

# Sildes Must Be Separated Before Assembly. After Separated, Set Aside Until Needed for Assembly.

Las diapositivas deben separarse antes del montaje. Después de la separación, déjelo a un lado hasta que sea necesario.

Les glissières doivent être séparées avant l'assemblage. Après la séparation, mettez de côté jusqu'au moment de l'assemblage.