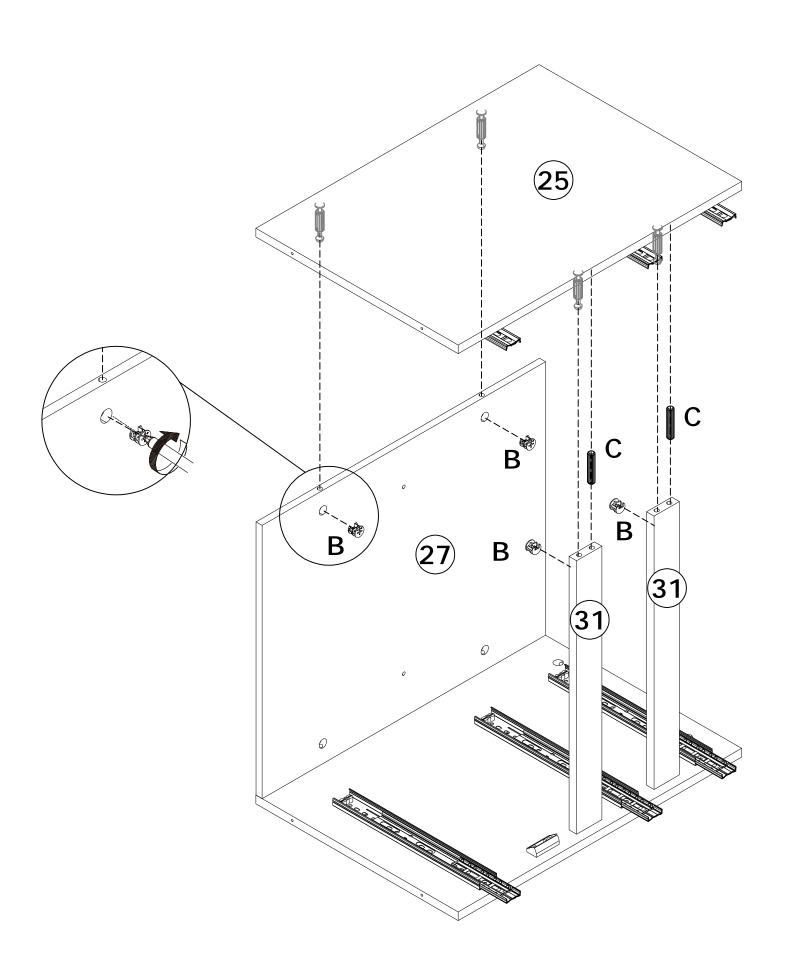

Do not use an electric screwdriver, and do not use too much force when installing, because the board is easy to break.

M4

#4

When installing, please carefully confirm whether each screw corresponds to the manual, accessories with similar shapes can be distinguished by size