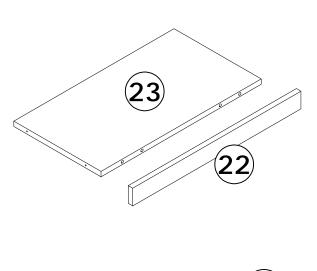

Do not use an electric screwdriver, and do not use too much force when installing, because the board is easy to break.

M4

#4

When installing, please carefully confirm whether each screw corresponds to the manual, accessories with similar shapes can be distinguished by size