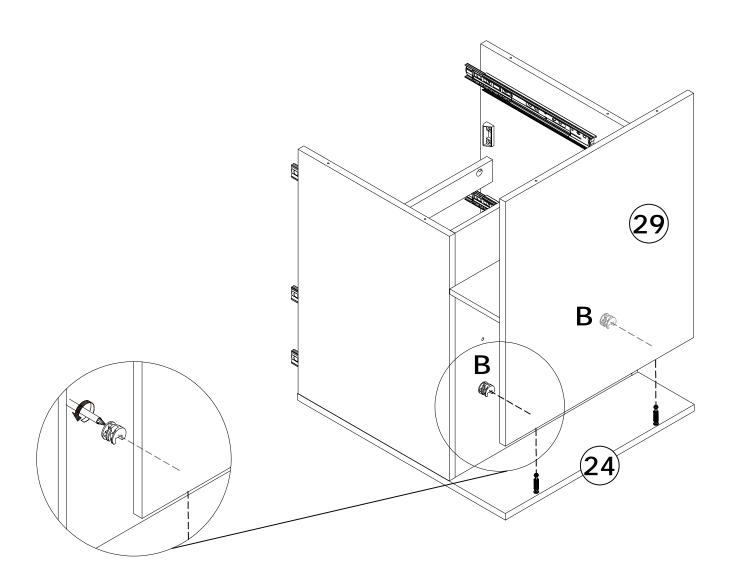

Do not use an electric screwdriver, and do not use too much force when installing, because the board is easy to break.

M4

#4

When installing, please carefully confirm whether each screw corresponds to the manual, accessories with similar shapes can be distinguished by size