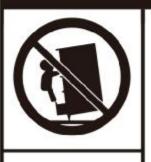

## **AWARNING**

Children have died from furniture tipover.To reduce the risk of furniture tipover:

- ALWAYS install Anti-tip device provided.
- NEVER put a TV on this product.
  NEVER allow children to stand, climb or hang on drawers, doors, or shelves.
- NEVER open more than one drawer at a time.
- Place heaviest items in the lowest drawers.

This is a permanent label. Do not remove!

Children have died from furniture tipover.To reduce the risk of furniture tipover:

- ALWAYS install Anti-tip device provided.
- NEVER put a TV on this product.
  NEVER allow children to stand, climb or hang on drawers, doors, or shelves.
- NEVER open more than one drawer at a time.
- Place heaviest items in the lowest drawers.