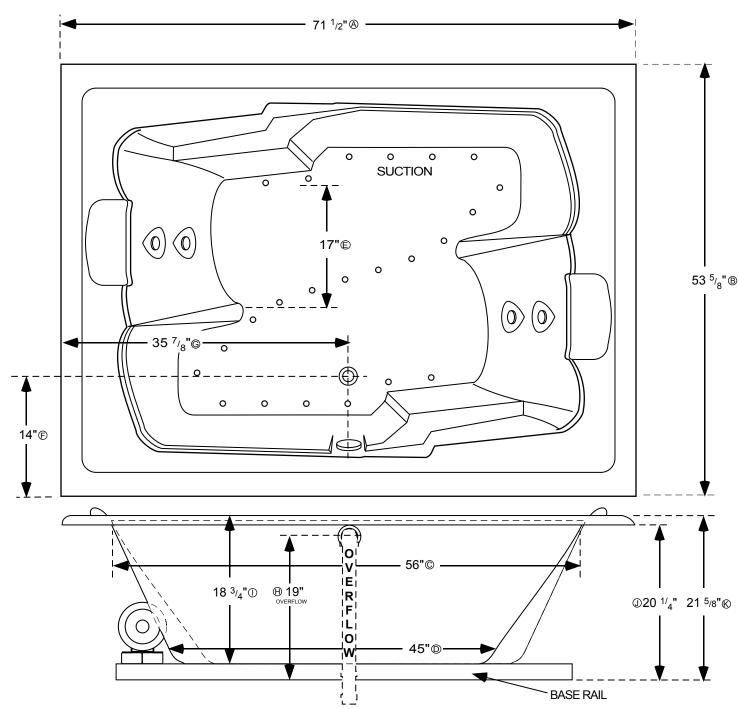

## A7254 AIR T

- Total length of tub
- ® Total width of tub
- © Inside length of tub at top
- Inside length of tub at floor
- Edge of tub to center of drain
- © Edge of tub to center of drain & overflow
- (H) Center of overflow to bottom of base rail
- ① Top of tub deck to tub floor at deepest point
- ① Bottom of tub lip to bottom of base rail
- © Inside width of tub at seating area ® Top of tub deck to bottom of base rail

**BLOWER** 

INSTALLATION: Add 1/2" to 1" height of tub at point ① to allow space for bedding compound. All Watertech Whirlpool Baths require mortar to be placed under tub for tub bedding. Please measure tub before building tub cabinet. Drawing shows standard pump location for this tub. Custom pump locations available - please call Watertech Whirlpool Baths for details. Measurements are plus or minus 1/2", and are subject to change without notice. Filling this tub to the maximum may require an above average size or dedicated water heater. This data sheet supersedes all specifications published prior to this publication date.