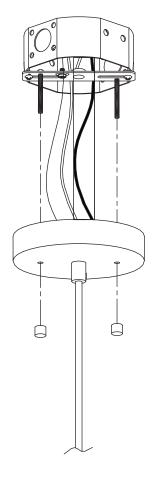

## STEP 3

Secure the **canopy** to the **mounting unit** with the **ball nuts**.

STEP 4

Remove the **socket ring** from the socket. Use the **socket ring** to attach the **cage** to the **fixture**.

STEP 5 Install bulb (not included)