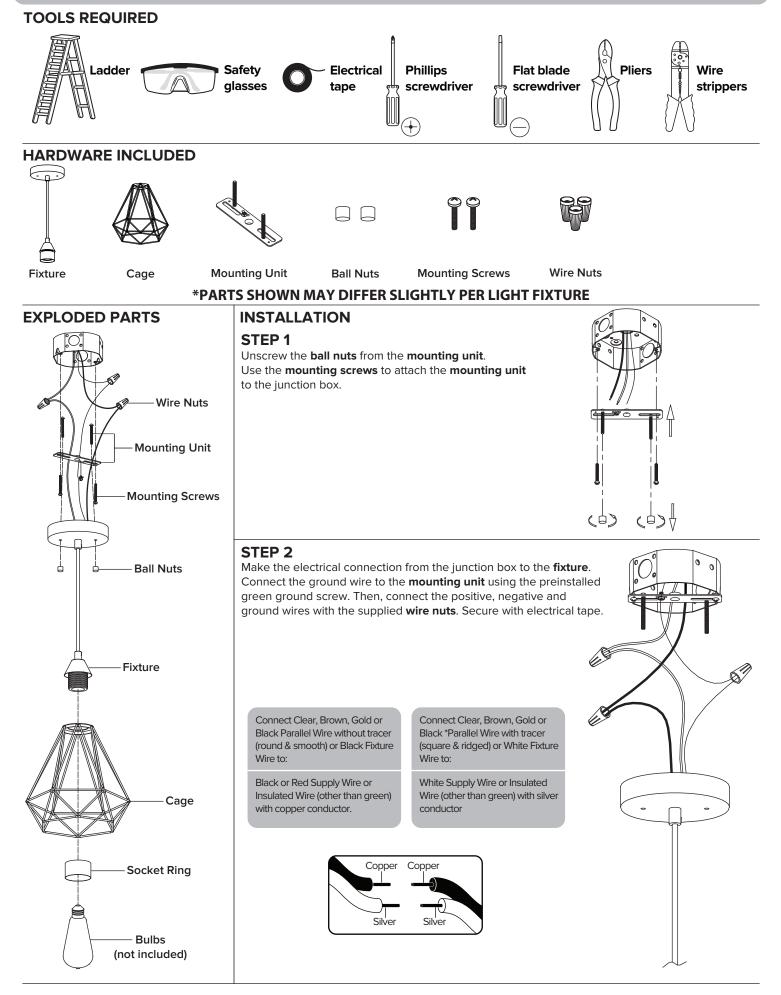

## STEP 3

Secure the **canopy** to the **mounting unit** with the **ball nuts**.

STEP 4

Remove the **socket ring** from the socket. Use the **socket ring** to attach the **cage** to the **fixture**.

STEP 5 Install bulb (not included)