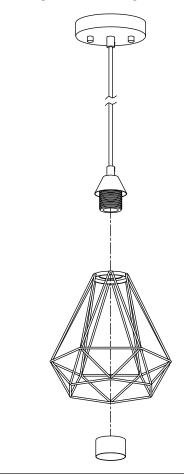

## STEP 3

Secure the **canopy** to the **mounting unit** with the **ball nuts**.

STEP 4

Remove the **socket ring** from the socket. Use the **socket ring** to attach the **cage** to the **fixture**.

STEP 5 Install bulb (not included)