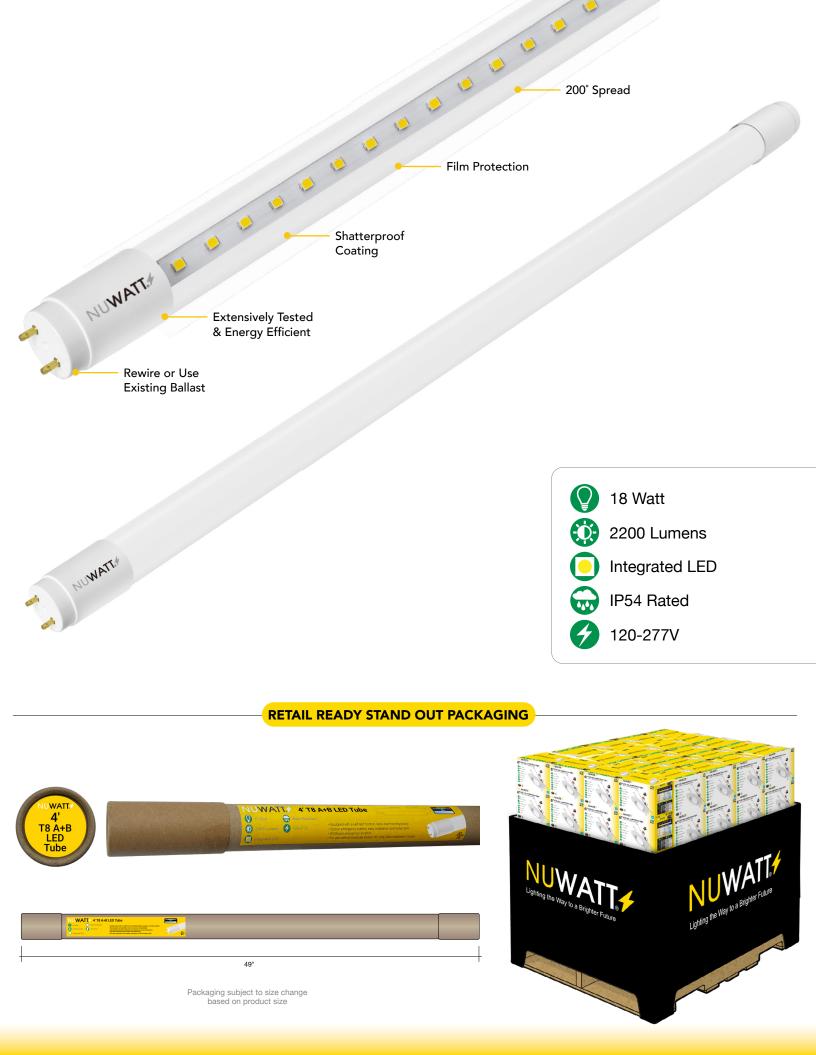

## 4Ft T8 A+B LED Tube

## **Applications:**

NUWATT

- Install Tubes With or Without the Existing Ballast (Single or Double Sided)
- Weatherproof Suitable for Damp Locations
- Non-Dimmable
- Residential / Commercial Use

## **Product Information:**

- 200° Beam Angle
- Rewire or Use Existing Ballast
- See Ballast Compatibility Chart to Ensure Compatibility (See Page 4)
- PC Film Protectant for Shatter Protection (Food Industry Approved)

| 4FT T8 A+B LED TUBE                                                          |                       |
|------------------------------------------------------------------------------|-----------------------|
| NW-T8F-4-18W-30K<br>NW-T8F-4-18W-35K<br>NW-T8F-4-18W-40K<br>NW-T8F-4-18W-50K |                       |
| LUMENS                                                                       | 2200                  |
| WATTAGE                                                                      | 18W                   |
| VOLTAGE                                                                      | 120-277V              |
| COLOR TEMP                                                                   | 30K / 35K / 40K / 50K |
| BEAM ANGLE                                                                   | 120°                  |
| LIFE HOURS                                                                   | 50,000                |
| CRI                                                                          | 80                    |
| DIMMABLE                                                                     | No                    |