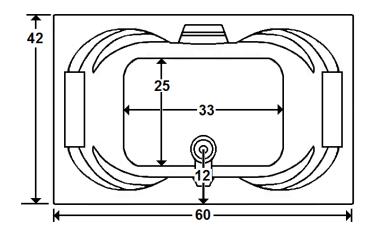

# \*All dimensions are +/- 1/2" and subject to change without notice\* Confirm specifications before installation

Standard (S) Pump, Blower, & Heater Location

### **Technical Information**

• Cut-Out Dimensions: 58" x 40"

• Weight: 235 lbs.

Water Depth to Overflow: 15 3/4"

• Water Operating Level: 44 gal.

Water Capacity: 90 gal.

• Sump Dimension: 38" x 25"