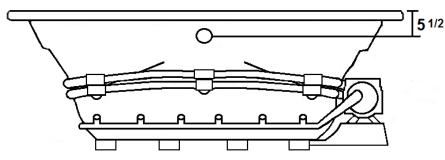

# \*All dimensions are +/- 1/2" and subject to change without notice\* Confirm specifications before installation

Standard (S) Pump, Blower, & Heater Location

### **Electrical Requirements**

Standard Pump: 13 AmpsStandard Blower: 12 Amps

Heater: 12 Amps

3, 20amp Dedicated GFCI's required