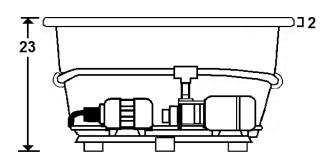

# \*All dimensions are +/- 1/2" and subject to change without notice\* Confirm specifications before installation

Standard (S) Pump, Blower, & Heater Location

### **Technical Information**

• Cut-Out Dimensions: 58" x 40"

• Weight: 235 lbs.

Water Depth to Overflow: 15 3/4"

• Water Operating Level: 44 gal.

Water Capacity: 90 gal.

• Sump Dimension: 38" x 25"

### **Electrical Requirements**

Standard Pump: 13 AmpsStandard Blower: 12 Amps

Heater: 12 Amps

3, 20amp Dedicated GFCI's required