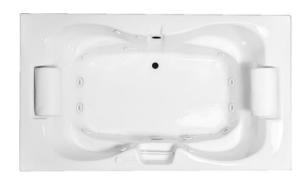

## **SENECA I**

## 60" x 42" Drop-In Acrylic Combo Bath Deluxe Package

Heater Included

Model Number

4260SCH-WH
Drop-In White Combo Bath

4260SCH-BI

**Drop-In Biscuit Combo Bath** 

#### **Features**

- Color-matched jet trim and air controls
- 10 adjustable hydrotherapy jets
- 20+ high output lateral air jets
- Constructed of high-gloss durable acrylic
- 3-Speed control for the 13 Amp pump
- 12 Amp variable speed blower
- 12 Amp Inline maintenance heater included
- Pre-leveled base for easy installation
- Made in the USA