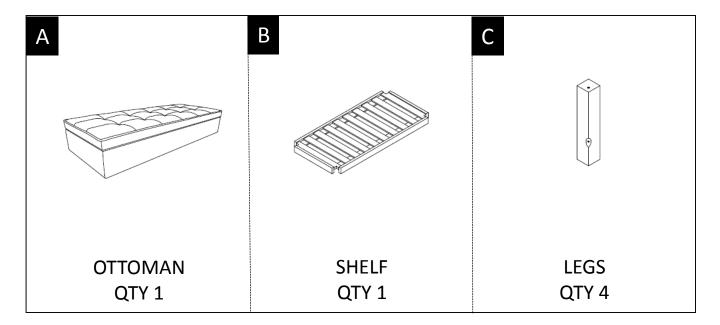

#### PARTS DESCRIPTION

**NEED HELP?** For help with assembly or if you are missing a part, Please call customer service at 1-866-518-0120 ext. 262 (9 am to 4 pm EST)