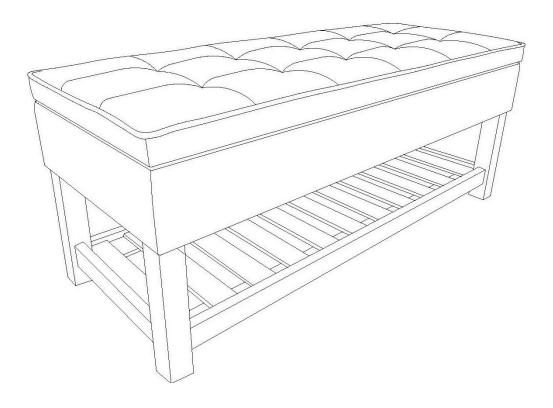

Wynden Hall HOME DECOR brooklyn + max

**COSMOPOLITAN / ESSEX / CITY** 

## STORAGE OTTOMAN BENCH MODEL # AXCCOSBN-01-DBL







brooklyn + max™



## Questions, problems, assembly help, missing parts?

No need to return the product, we will gladly help and ship your replacement parts free of charge Please call Customer Service at 1-866-518-0120 ext. 262 Monday to Friday between 9 am – 4 pm EST or go to www.simpli-home.com/parts request

In order to assist you in a timely manner, please have the following information ready:

Model # \_\_\_\_\_\_ Part Number or Letter \_\_\_\_\_\_

Purchased at \_\_\_\_\_\_ Date of Purchase \_\_\_\_\_\_

# If you wish to return the product, please contact the retailer where the product was purchased.

**IMPORTANT**: Please read this manual carefully before beginning assembly of this product. Keep this manual for future reference.

#### SAFETY INFORMATION

Identify all the parts