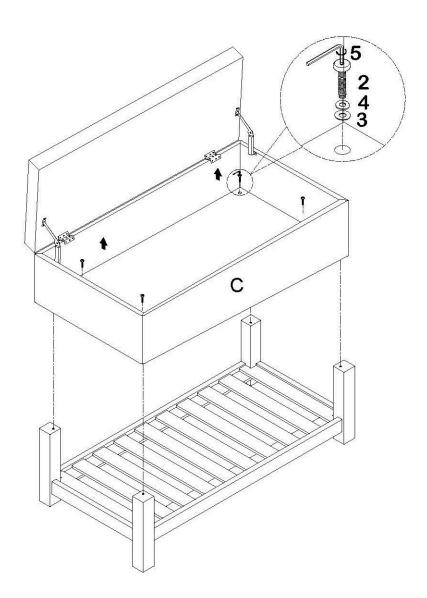

#### ASSEMBLY

STEP 2

Place the Ottoman (A) on the assembled Shelf and Open the storage lid. Attach Ottoman (A) to Shelf with Allen Key Screws (2), Flat Washers (3) and Lock Washers (4).

Use Allen Key (5) to tighten.