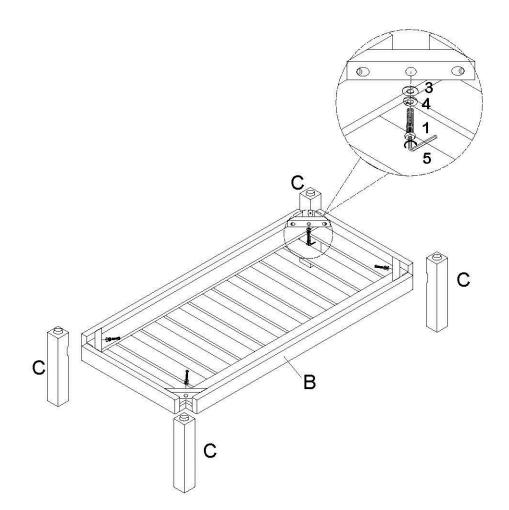

### ASSEMBLY

STEP 1

Assemble Legs (C) to the Shelf (B) with Allen Key Screws (1), Flat Washers (3) and Lock Washers (4). Use Allen Key (5) to tighten.