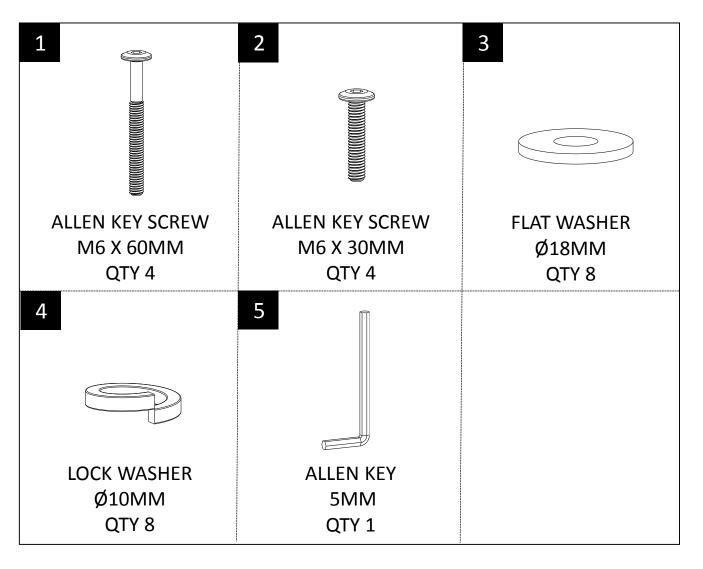

#### HARDWARE DESCRIPTION

**NEED HELP?** For help with assembly or if you are missing a part, Please call customer service at 1-866-518-0120 ext. 262 (9 am to 4 pm EST)