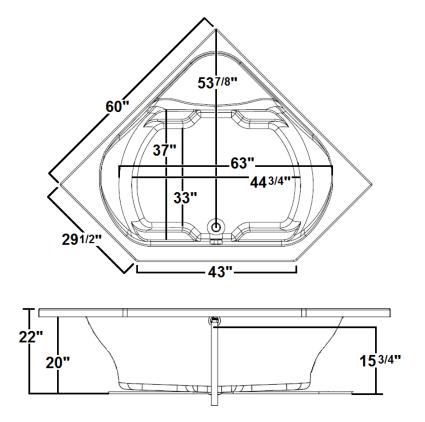

#### \*All dimensions are +/- 1/2" and subject to change without notice\* Confirm specifications before installation

# **Technical Information**

- Weight: 116 lbs.
- Water Depth to Overflow: 15 3/4"
- Water Capacity: 90 gal.
- Sump Dimension: 44 3/4" x 33"