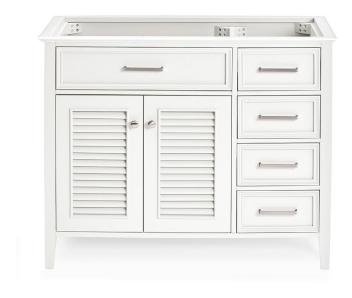

## **BASE CABINET DIMENSIONS**

42" W x 21.5" D x 33.5" H

### **FEATURES**

- Solid wood frame & plywood panels
- Dovetail drawers and joints
- Soft closing doors & drawers