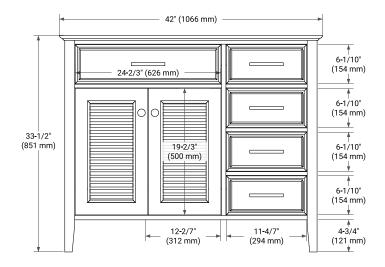

## **BASE CABINET DIMENSIONS**

42" W x 21.5" D x 33.5" H

#### **FRONT VIEW**

#### SIDE VIEW

### **PLAN VIEW**