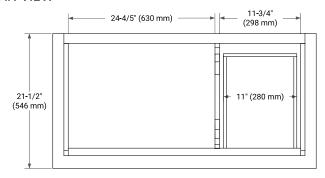

## **BASE CABINET DIMENSIONS**

42" W x 21.5" D x 33.5" H



### **FEATURES**

- Solid wood frame & plywood panels
- Dovetail drawers and joints
- Soft closing doors & drawers

### **HARDWARE FINISHES\***



Hardware comes preinstalled with the illustrated option.
Other finishes are available on our online store if you prefer a different one.

# **AVAILABLE COLORS**



#### **FRONT VIEW**



#### SIDE VIEW



### **PLAN VIEW**







### **OVERALL DIMENSIONS**

43" W x 22" D x 1.5" H

### **COUNTERTOP OPTIONS**





Carrara Marble

White Quartz

## **FEATURES**

- Solid countertop with mitered edges & seams
- Undermount white rectangular sink
- Pre-drilled for 8" widespread faucet

### **INCLUDED**

- Countertop
- Matching Backsplash
- Rectangle Sink

#### COUNTERTOP PLAN VIEW



### **EDGE SIDE VIEW**



# THREE DIMENSIONAL COUNTERTOP VIEW