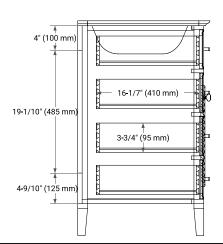

## **BASE CABINET DIMENSIONS**

42" W x 21.5" D x 33.5" H



### **FEATURES**

- Solid wood frame & plywood panels
- Dovetail drawers and joints
- Soft closing doors & drawers

### **HARDWARE FINISHES\***



Hardware comes preinstalled with the illustrated option.
Other finishes are available on our online store if you prefer a different one.

# **AVAILABLE COLORS**



#### **FRONT VIEW**



#### SIDE VIEW



### **PLAN VIEW**







### **OVERALL DIMENSIONS**

43" W x 22" D x 1.5" H

### **COUNTERTOP OPTIONS**





Carrara Marble

White Quartz

## **FEATURES**

- Solid countertop with mitered edges & seams
- Undermount white rectangular sink
- Pre-drilled for 8" widespread faucet

### **INCLUDED**

- Countertop
- Matching Backsplash
- Rectangle Sink

#### COUNTERTOP PLAN VIEW



### **EDGE SIDE VIEW**



# THREE DIMENSIONAL COUNTERTOP VIEW