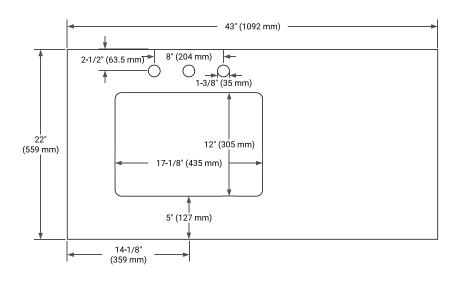

### **PLAN VIEW**

### **OVERALL DIMENSIONS**

43" W x 22" D x 1.5" H

## **FEATURES**

- Solid countertop with mitered edges & seams
- Undermount white rectangular sink
- Pre-drilled for 8" widespread faucet