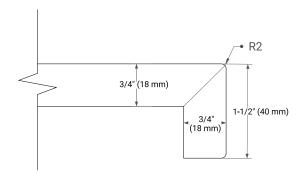

ET DIMENSIONS**

42" W x 21.5" D x 33.5" H



### **FEATURES**

- Solid wood frame & plywood panels
- Dovetail drawers and joints
- Soft closing doors & drawers

### **HARDWARE FINISHES\***



Hardware comes preinstalled with the illustrated option.
Other finishes are available on our online store if you prefer a different one.

# **AVAILABLE COLORS**



#### **FRONT VIEW**



#### SIDE VIEW



### **PLAN VIEW**







### **OVERALL DIMENSIONS**

43" W x 22" D x 1.5" H

### **COUNTERTOP OPTIONS**





Carrara Marble

White Quartz

## **FEATURES**

- Solid countertop with mitered edges & seams
- Undermount white rectangular sink
- Pre-drilled for 8" widespread faucet

### **INCLUDED**

- Countertop
- Matching Backsplash
- Rectangle Sink

#### COUNTERTOP PLAN VIEW



### **EDGE SIDE VIEW**



# THREE DIMENSIONAL COUNTERTOP VIEW