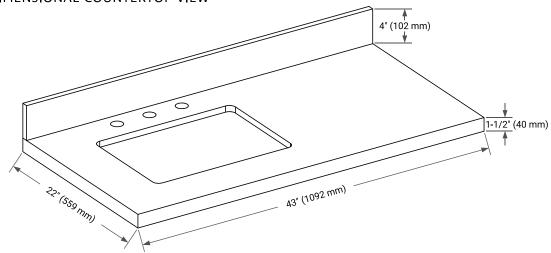

# THREE DIMENSIONAL COUNTERTOP VIEW

### **OVERALL DIMENSIONS**

43" W x 22" D x 1.5" H

## **FEATURES**

- Solid countertop with mitered edges & seams
- Undermount white rectangular sink
- Pre-drilled for 8" widespread faucet