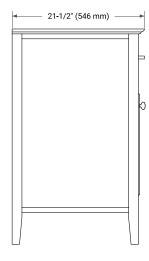

## **BASE CABINET DIMENSIONS**

42" W x 21.5" D x 33.5" H



### **FEATURES**

- Solid wood frame & plywood panels
- Dovetail drawers and joints
- Soft closing doors & drawers

### **HARDWARE FINISHES\***



Hardware comes preinstalled with the illustrated option.
Other finishes are available on our online store if you prefer a different one.

# **AVAILABLE COLORS**



#### **FRONT VIEW**



#### SIDE VIEW



### **PLAN VIEW**







### **OVERALL DIMENSIONS**

43" W x 22" D x 1.5" H

### **COUNTERTOP OPTIONS**





Carrara Marble

White Quartz

## **FEATURES**

- Solid countertop with mitered edges & seams
- Undermount white rectangular sink
- Pre-drilled for 8" widespread faucet

### **INCLUDED**

- Countertop
- Matching Backsplash
- Rectangle Sink

#### COUNTERTOP PLAN VIEW



### **EDGE SIDE VIEW**



# THREE DIMENSIONAL COUNTERTOP VIEW