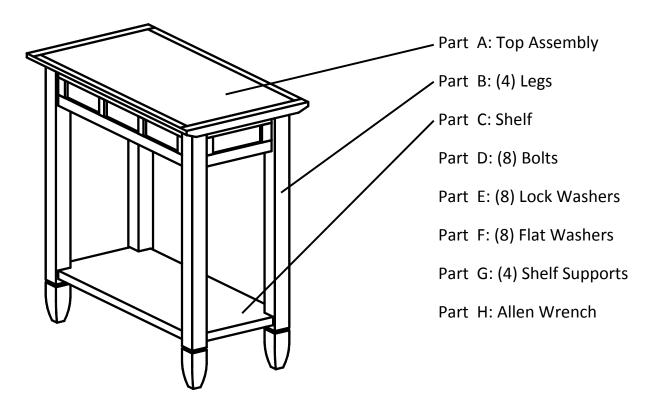

## Assembly Instructions, #10060 Compact Chairside Table

- 1. Place top assembly upside down and fasten four legs with (8) bolts, flat washers and lock washers. The lock washer goes between the head of the bolt and the flat washer. Do not tighten yet.
- 2. Place table upright and insert (4) shelf supports into holes in legs.
- 3. Place the shelf onto the shelf supports. Now you can tighten the bolts in step 1.
- 4. That's it! Enjoy your new Favorite Finds by Leick Furniture.