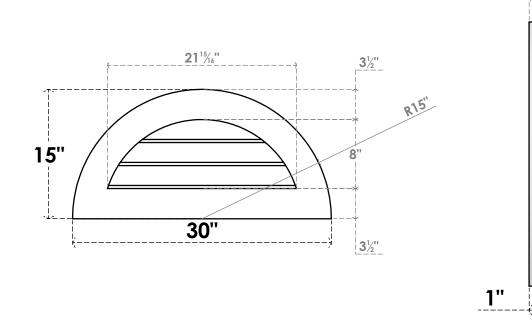

## GVPHR30X1501SN

30"W X 15"H HALF ROUND SURFACE MOUNT PVC GABLE VENT: NON-FUNCTIONAL, W/ 3-1/2"W X **1"P STANDARD FRAME** 

15"

1"

LOUVER HEIGHT: 2 5/8"

FRONT

NOTES

## SIDE

## LOUVER QTY: 3

**EKENA MILLWORK** 2300 WEST MAIN ST. CLARKSVILLE, TX 75426 TOLL FREE: 866-607-0453 WWW.EKENAMILLWORK.COM 1. INSTALLATION TO BE COMPLETED IN ACCORDANCE WITH MANUFACTURER'S SPECIFICATIONS. 2. DRAWING MAY NOT BE TO SCALE