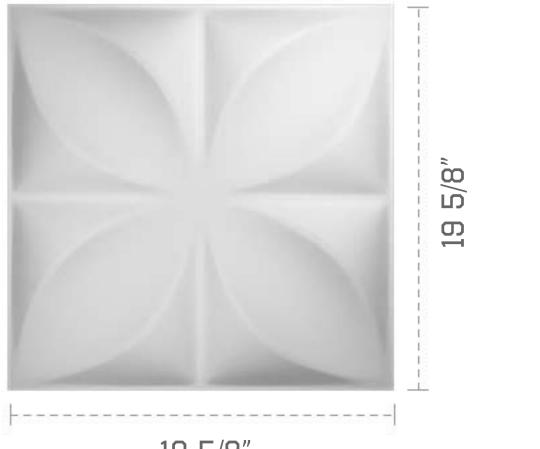

## 19 5/8"W X 19 5/8"H ALEXA ENDURAWALL DECORATIVE 3D WALL PANEL, WHITE

19 5/8"

**FRONT** 

|---| 7/8" PROFILE

EKENA MILLWORK 2300 WEST MAIN ST. CLARKSVILLE, TX 75426 TOLL FREE: 866-607-0453 WWW.EKENAMILLWORK.COM