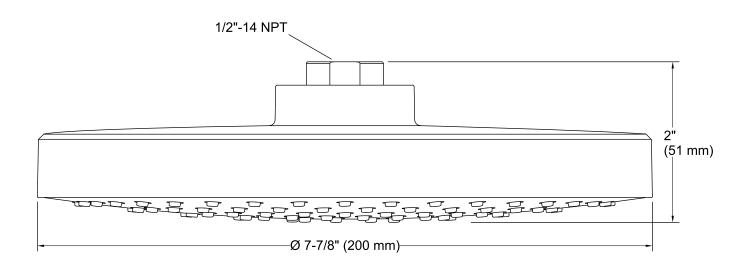

# **Technical Information**

All product dimensions are nominal.

### Installation

- Installs as a ceiling or wall mount application.
- 1/2" NPT connection.
- Shower arm and flange sold separately.