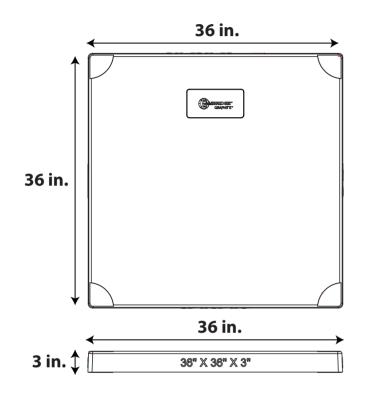

# **Multiple Sizes**

Comes in multiple sizes to match all kinds of equipment.

This drawing is: 36" x 36" x 3"