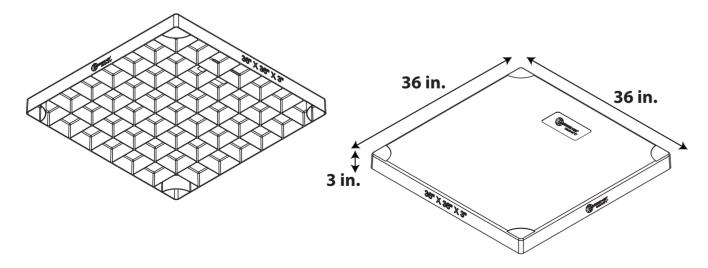

#### **Consistent Ribbing Transfers Load**

Generous ribbing underneath the pad spreads the load evenly and ensures pad strength.

#### **Additional Surface Support**

The bottom of our Cambridge pad shows an abundance of ribbing plus additional surface to increase pad strength.