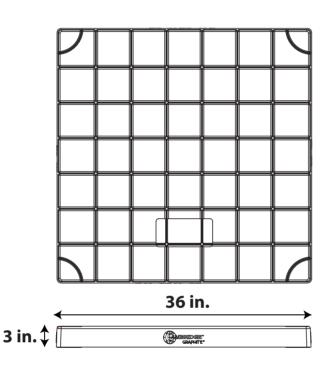

#### **Additional Surface Support**

The bottom of our Cambridge pad shows an abundance of ribbing plus additional surface to increase pad strength.