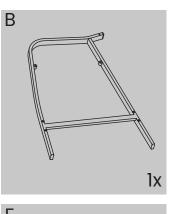

# INSTRUCTION MANUAL

BAR STOOL

### **BEFORE INSTALLATION**

- Please list all parts as below first to check if any part is missing and make assembly easier.
- Do be careful that some parts are heavy and sharp.
- Please follow the assembly steps to install the product, if you find spare parts left, don't be worried, the left spare parts are prepared for bad ones if occurred.
- Once you hand tighten all of your bolts into place, we are going to use our wrench to fully tighten into place.
- Please do not exceed the bearing limitations of the product.
- Reconfirm that all bolts, screws, and knobs are secure every 90 days. Please retain these instructions for future reference.

## TOOLS REQUIRED









#### **PARTS**

Α



8x





















### WARM TIPS

⚠ Warm Tips: If you have any problem with this product or our service, please don't hasty in writing negative review or feedback. Please welcome to contact us right away, our service team will response within 24 hours, and we will try our best to help you. Thank you for giving us a chance to improve the product and our service.

### **CARE & MAINTENANCE**

- Do not put hot items directly on furniture surface.
- Do not clean furniture with harsh cleansers or polish.
- To obtain the longest lifespan of your indoor prodcts, minimizing exposure to direct sunlight is recommended.
- Children should not climb or jump on the furniture.
- Do not write on furniture without a padded barrier to protect the surface.
- To obtain the longest lifespan of your indoor prod