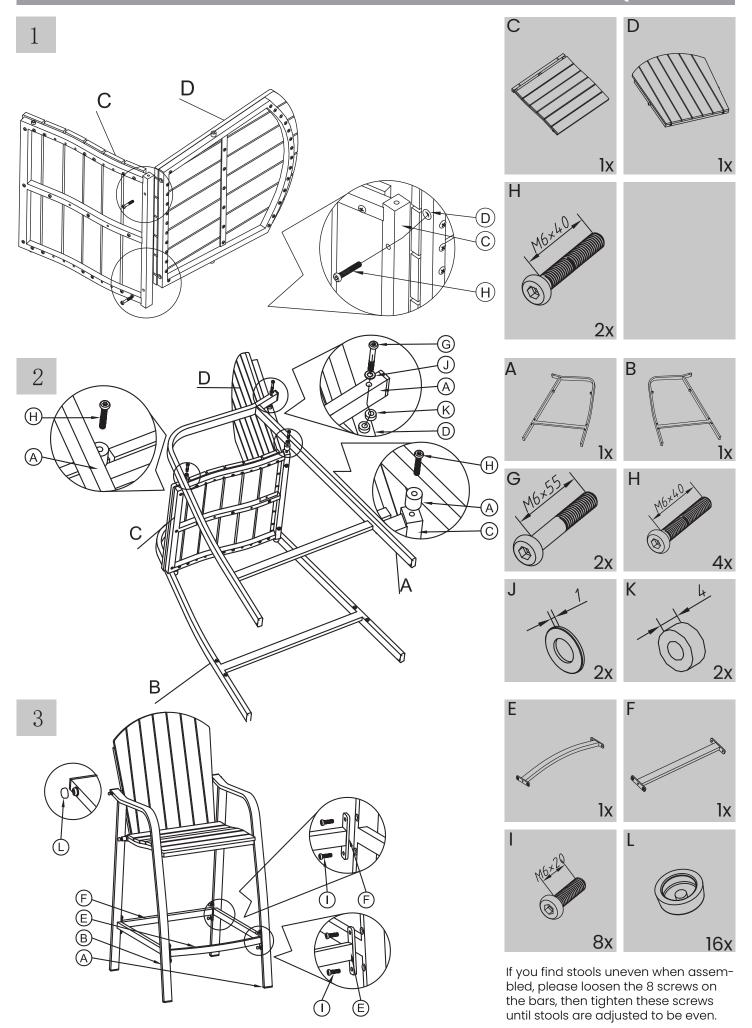

# INSTRUCTION MANUAL

BAR STOOL

### **BEFORE INSTALLATION**

- Please list all parts as below first to check if any part is missing and make assembly easier.
- Do be careful that some parts are heavy and sharp.
- Please follow the assembly steps to install the product, if you find spare parts left, don't be worried, the left spare parts are prepared for bad ones if occurred.
- Once you hand tighten all of your bolts into place, we are going to use our wrench to fully tighten into place.
- Please do not exceed the bearing limitations of the product.
- Reconfirm that all bolts, screws, and knobs are secure every 90 days. Please retain these instructions for future reference.

## TOOLS REQUIRED









#### **PARTS**

Α



8x





















### WARM TIPS

⚠ Warm Tips: If you have any problem with this product or our service, please don't hasty in writing negative review or feedback. Please welcome to contact us right away, our service team will response within 24 hours, and we will try our best to help you. Thank you for giving us a chance to improve the product and our service.

### **CARE & MAINTENANCE**

- Do not put hot items directly on furniture surface.
- Do not clean furniture with harsh cleansers or polish.
- To obtain the longest lifespan of your indoor prodcts, minimizing exposure to direct sunlight is recommended.
- Children should not climb or jump on the furniture.
- Do not write on furniture without a padded barrier to protect the surface.
- To obtain the longest lifespan of your indoor products, avoid extend