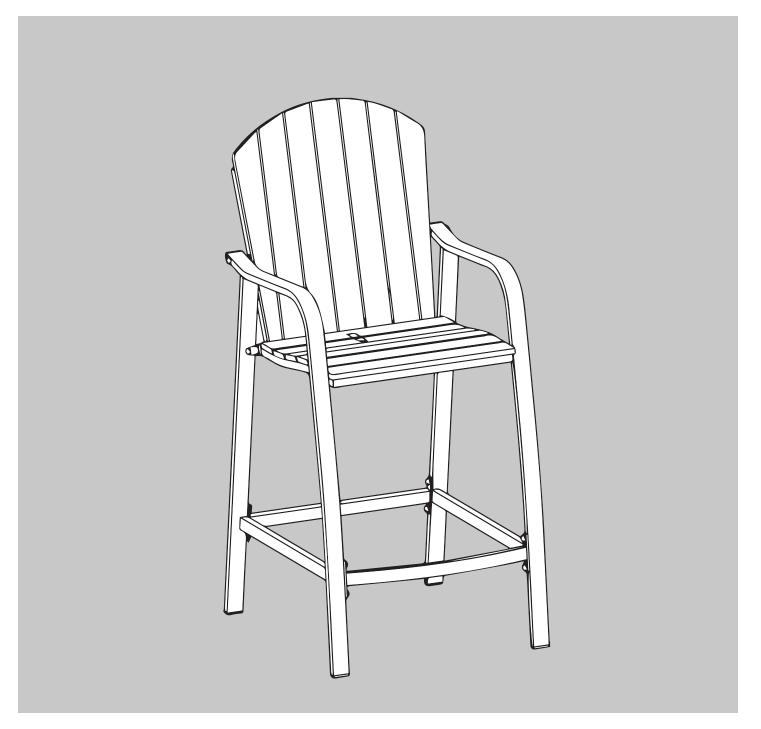

# INSTRUCTION MANUAL

BAR STOOL

### **BEFORE INSTALLATION**

- Please list all parts as below first to check if any part is missing and make assembly easier.
- Do be careful that some parts are heavy and sharp.
- Please follow the assembly steps to install the product, if you find spare parts left, don't be worried, the left spare parts are prepared for bad ones if occurred.
- Once you hand tighten all of your bolts into place, we are going to use our wrench to fully tighten into place.
- Please do not exceed the bearing limitations of the product.
- Reconfirm that all bolts, screws, and knobs are secure every 90 days. Please retain these instructions for future reference.

## TOOLS REQUIRED









#### **PARTS**

Α



8x





















### WARM TIPS

⚠ Warm Tips: If you have an