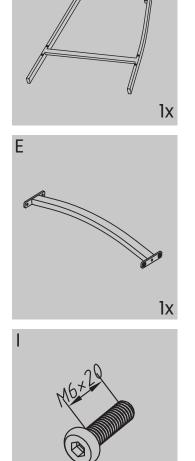

# INSTRUCTION MANUAL

BAR STOOL

### **BEFORE INSTALLATION**

- Please list all parts as below first to check if any part is missing and make assembly easier.
- Do be careful that some parts are heavy and sharp.
- Please follow the assembly steps to install the product, if you find spare parts left, don't be worried, the left spare parts are prepared for bad ones if occurred.
- Once you hand tighten all of your bolts into place, we are going to use our wrench to fully tighten into place.
- Please do not exceed the bearing limitations of the product.
- Reconfirm that all bolts, screws, and knobs are secure every 90 days. Please retain these instructions for future reference.

## TOOLS REQUIRED









#### **PARTS**

Α



8x





















### WARM TIPS

⚠ Warm Tips: If you have any problem with this product or our service, please don't hasty in writing negative review or feedback. Please welcome to contact us right away, our service team will response within 24 hours, and we will try our best to help you. Thank you for giving us a chance to improve the product and our service.

### **CARE & MAINTENANCE**

- Do not put hot items directly on furniture surface.
- Do not clean furniture with harsh cleansers or polish.
- To obtain the longest lifespan of your indoor prodcts, minimizing exposure to direct sunlight is recommended.
- Children should not climb or jump on the furniture.
- Do not write on furniture without a padded barrier to protect the surface.
- To obtain the longest lifespan of your indoo