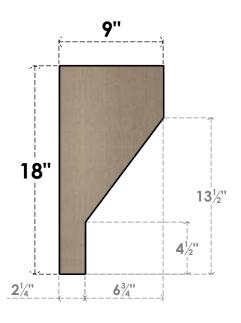

### ITEM NUMBER: CORU09X09X18CLERCPR

9"W X 9"D X 18"H SERIES 2 WIDE CLEMMONS ROUGH CEDAR TIMBERTHANE FAUX WOOD CORBEL, PRIMED

## SIDE PROFILE