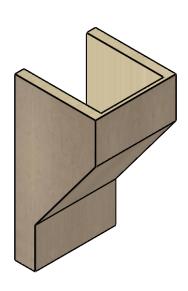

### ITEM NUMBER: CORU09X09X18CLERCPR

9"W X 9"D X 18"H SERIES 2 WIDE CLEMMONS ROUGH CEDAR TIMBERTHANE FAUX WOOD CORBEL, PRIMED

# **ISOMETRIC**

**EKENA MILLWORK** 2300 WEST MAIN ST. CLARKSVILLE, TX 75426 TOLL FREE: 866-607-0453 WWW.EKENAMILLWORK.COM

GENERATED DATE: 01/27/2023

- 1. INSTALLATION TO BE COMPLETED IN ACCORDANCE WITH MANUFACTURER'S SPECIFICATIONS.
  2. DRAWING MAY NOT BE TO SCALE
  3. THIS DRAWING IS INTENDED FOR DESIGN AND PLANNING PURPOSES ONLY.
  4. ALL INFORMATION CONTAINED HEREIN WAS CURRENT AT THE TIME OF DEVELOPMENT BUT MUST BE REVIEWED AND APPROVED BY THE PRODUCT MANUFACTURER TO BE CONSIDERED ACCURATE.
- 5. TIMBERTHANE ARCHITECTURAL PRODUCTS ARE MADE FROM HIGH DENSITY URETHANE AND COME FACTORY PRIMED