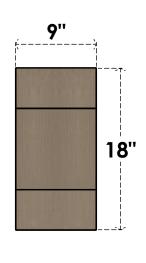

### ITEM NUMBER: CORU09X09X18CLERCPR

9"W X 9"D X 18"H SERIES 2 WIDE CLEMMONS ROUGH CEDAR TIMBERTHANE FAUX WOOD CORBEL, PRIMED

## **FRONT PROFILE**