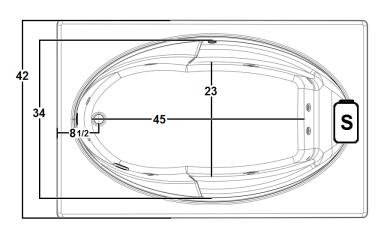

# \*Dimensions are +/- 1/2" and subject to change without notice\* Confirm specifications before installation

Standard (S) Pump Location

### **Technical Information**

Weight: 143 lbs.

Water Depth to Overflow: 16 3/4"

Water Operating Level: NA
Water Capacity: 62 gal.

Sump Dimension: 45" x 23"