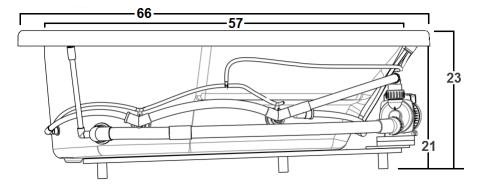

### **Electrical Requirements.**

Standard Blower: 12 Amps

20amp Dedicated GFCI required

\*Cut-Out Dimensions: Use the outer dimensions shown above and come in 1" on all sides.

Laurel Mountain Customer Service: 1-800-930-0050