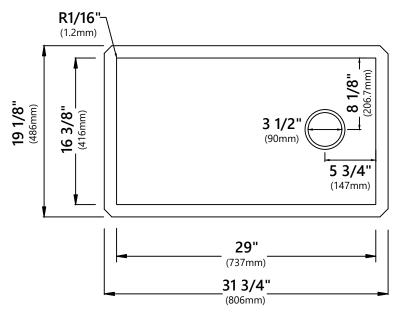

#### **Sink Dimensions**

Overall Dimensions: 31 3/4" x 19 1/8" Bowl Dimensions: 29" x 16 3/8" Bowl Depth: 9"

#### **Features**

- Quartz Composite Construction
- Undermount Single Bowl Sink
- Required Minimum Cabinet Size: 36" Left to Right, 24" Front to Back
- Center Off-Set Drain
- 3 1/2" Drain Opening