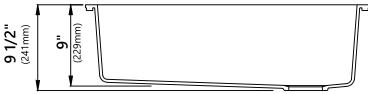

#### **Sink Dimensions**

Overall Dimensions: 31 3/4" x 19 1/8" Bowl Dimensions: 29" x 16 3/8" Bowl Depth: 9"