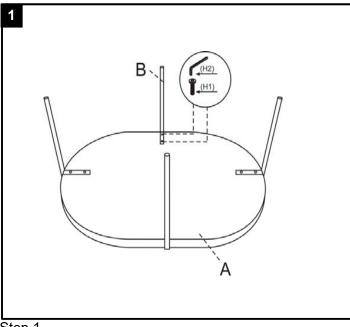

Estimated Assembly Time: 5 minutes.

Tools Required for Assembly (included): Allen Key

Step 1

Attach the legs(B) to the top (A),using Socket Screw(H1) Tighten with allen key(H2)