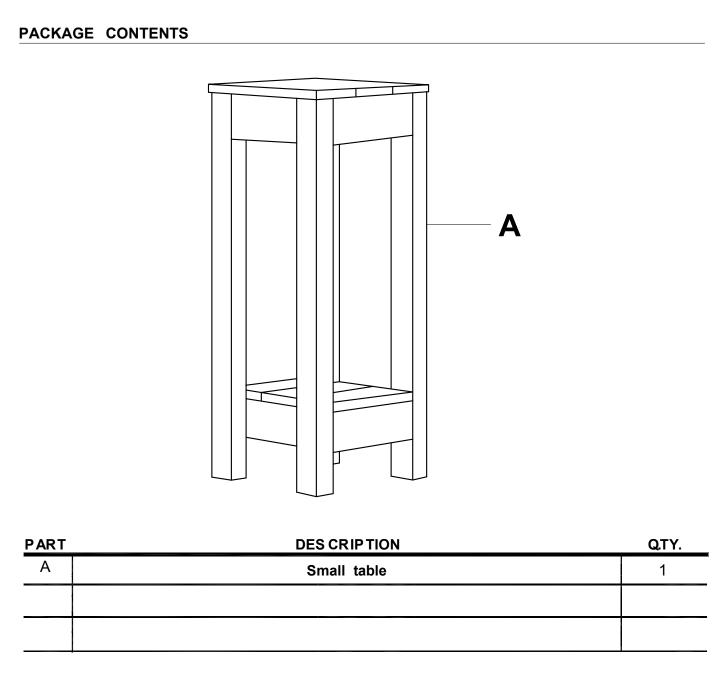

#### PREP AR ATION

Before beginning assembly of product, make sure all parts are present. Compare parts with package contents list and hardware contents list. If any part is missing or damaged, do not attempt to assemble the product.