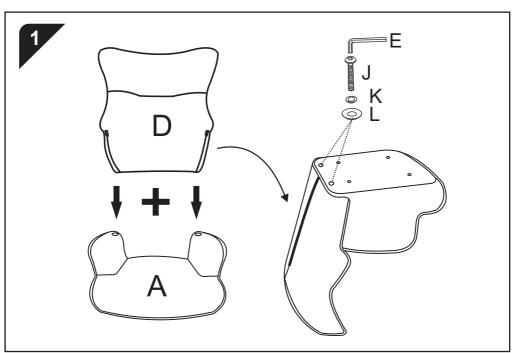

## IMPORTANT INFORMATION PLEASE READ CAREFULLY

- Please follow the assembly instructions precisely and use the product accordingly.
- ※ Please wear gloves, open the item slowly and cautiously to avoid pinching your hands by metal joints.
- During assembly, keep parts and packing materials away from children and pets.



It's recommended to have two people for the installation. approximately needs 15 mins



To avoid scratches or damage, assemble the product on a soft surface such as a carpet.

If you have any queries, please reach out to us by this email and a customer service representative will be in touch.

## hello@bentonparkhome.com

Please mention complete Order ID Enjoy your purchase!

## **ASSEMBLY INSTRUCTION**