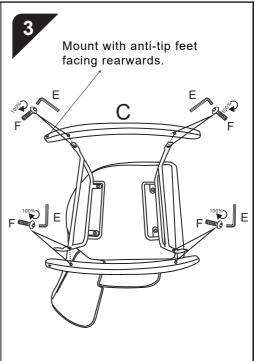

## IMPORTANT INFORMATION PLEASE READ CAREFULLY

- Please follow the assembly instructions precisely and use the product accordingly.
- ※ Please wear gloves, open the item slowly and cautiously to avoid pinching your hands by metal joints.
- During assembly, keep parts and packing materials away from children and pets.



It's recommended to have two people for the installation. approximately needs 15 mins



To avoid scratches or damage, assemble the product on a soft surface such as a carpet.

If you have any queries, please reach out to us by this email and a customer service representative will be in touch.

## hello@bentonparkhome.com

Please mention complete Order ID Enjoy your purchase!

## **ASSEMBLY INSTRUCTION**