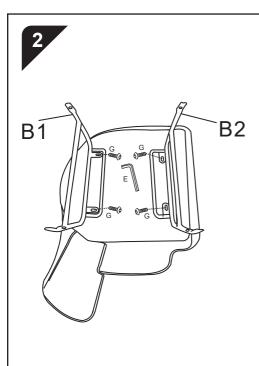

## IMPORTANT INFORMATION PLEASE READ CAREFULLY

- Please follow the assembly instructions precisely and use the product accordingly.
- ※ Please wear gloves, open the item slowly and cautiously to avoid pinching your hands by metal joints.
- During assembly, keep parts and packing materials away from children and pets.



It's recommended to have two people for the installation. approximately needs 15 mins



To avoid scratches or damage, assemble the product on a soft surface such as a carpet.

If you have any queries, please reach out to us by this email and a customer service representative will be in touch.

## hello@bentonparkhome.com

Please mention complete Order ID Enjoy your purchase!

## **ASSEMBLY INSTRUCTION**