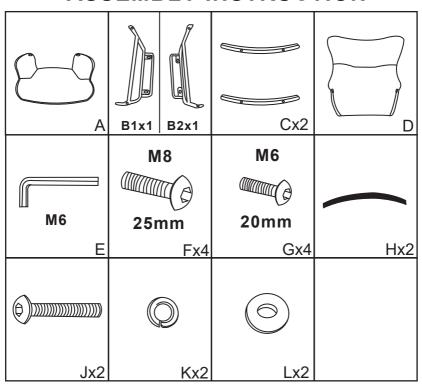

## IMPORTANT INFORMATION PLEASE READ CAREFULLY

- Please follow the assembly instructions precisely and use the product accordingly.
- ※ Please wear gloves, open the item slowly and cautiously to avoid pinching your hands by metal joints.
- During assembly, keep parts and packing materials away from children and pets.



It's recommended to have two people for the installation. approximately needs 15 mins



To avoid scratches or damage, assemble the product on a soft surface such as a carpet.

If you have any queries, please reach out to us by this email and a customer service representative will be in touch.

## hello@bentonparkhome.com

Please mention complete Order ID Enjoy your purchase!

## **ASSEMBLY INSTRUCTION**