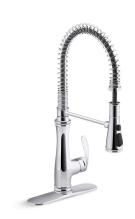

# **Bellera®**

Semi-professional kitchen sink faucet with threefunction sprayhead **K-29106** 

#### **Features**

- Professional-style faucet with an easy-to-clean coated hose and removable coil
- Three-function pull-down sprayhead with touch control allows you to switch between aerated stream, Sweep® spray, and Boost technology
- Sweep® spray creates a wide, forceful blade of water for superior cleaning
- Boost technology increases the flow rate by 30% with the press of a button
- DockNetik® magnetic docking system securely locks sprayhead into place when not in use
- MasterClean<sup>™</sup> sprayface features an easy-to-clean surface that withstands mineral buildup and maximizes spray performance
- Single lever handle is simple to use and makes adjusting water temperature easy
- Temperature memory allows faucet to be turned on and off at the temperature set during prior usage
- KOHLER® ceramic disc valves exceed industry longevity standards for a lifetime of durable performance
- 1.5 gpm (5.7 lpm) maximum flow rate at 60 psi (4.14 bar)