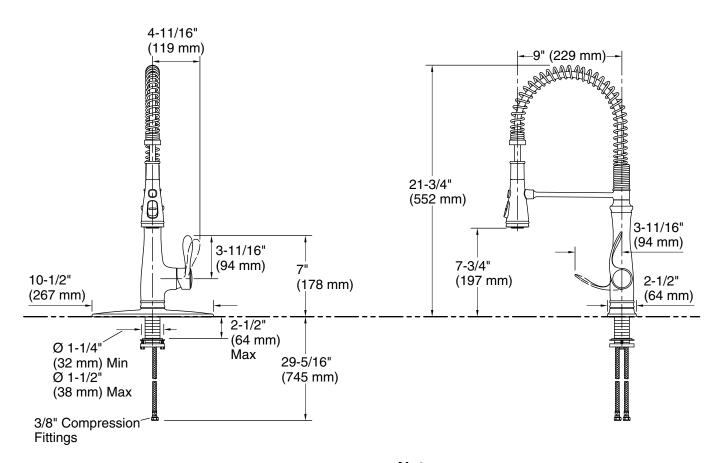

## **Technical Information**

All product dimensions are nominal.

### Faucet:

Flow rate: 1.5 gal/min (5.7 l/min)

Drain included: No