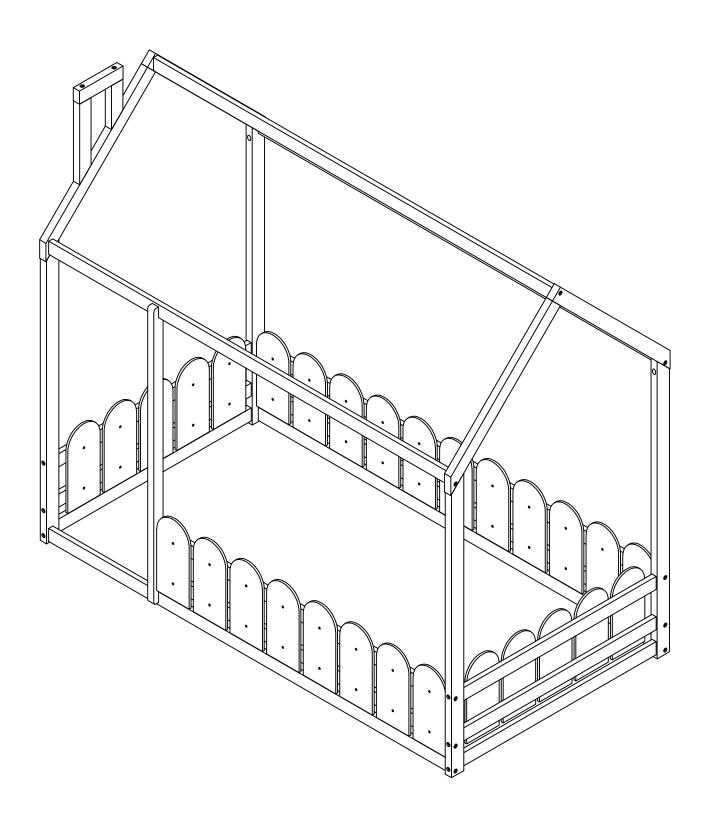

| <b>2</b>           | <b>3</b>            |
|---------------------|--------------------|---------------------|
| Ø10*30mm            | Ø6" x 85 mm        | Ø6" x 70 mm         |
| Wood dowel (42pcs)  | Wood Screws (4pcs) | Wood Screws (18pcs) |
| 4                   | <b>5</b>           | 6                   |
| Ø6" x 100 mm        | Ø6" x 30 mm        | (1/4")4.5*58mm      |
| Wood Screws (14pcs) | Wood Screws (2pcs) | Allen Key (1pc)     |
| 7                   | <b>8</b>           |                     |
| Ø6" x 50 mm         | #4*25mm            |                     |
| Wood Screws (4pcs)  | Screw (58pcs)      |                     |

ASSEMBLY TOOLS REQUIRED ( N





PLEASE BE CAREFUL DO NOT DAMAGE THE HOLE POSITION WHEN YOU USE POWER TOOLS!











# COMPLETED