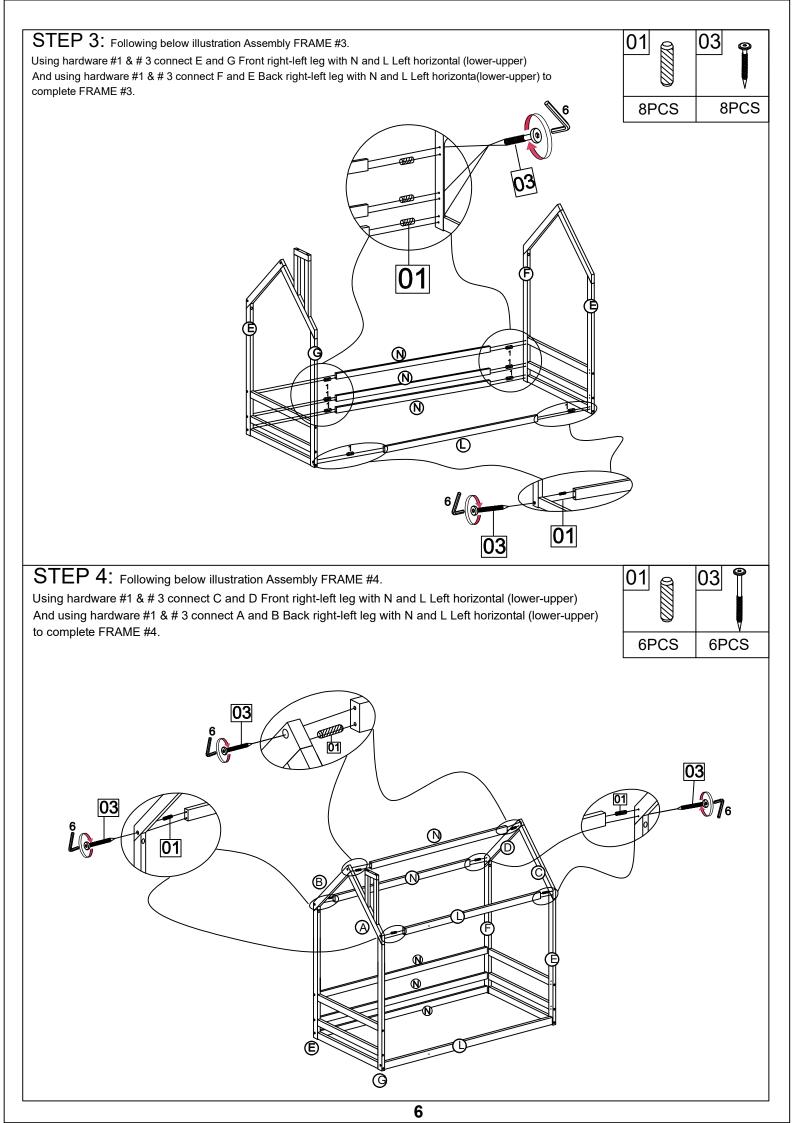

INSTRUCTIONS**

| 1                   | <b>2</b>           | <b>3</b>            |
|---------------------|--------------------|---------------------|
| Ø10*30mm            | Ø6" x 85 mm        | Ø6" x 70 mm         |
| Wood dowel (42pcs)  | Wood Screws (4pcs) | Wood Screws (18pcs) |
| 4                   | <b>5</b>           | 6                   |
| Ø6" x 100 mm        | Ø6" x 30 mm        | (1/4")4.5*58mm      |
| Wood Screws (14pcs) | Wood Screws (2pcs) | Allen Key (1pc)     |
| 7                   | <b>8</b>           |                     |
| Ø6" x 50 mm         | #4*25mm            |                     |
| Wood Screws (4pcs)  | Screw (58pcs)      |                     |

ASSEMBLY TOOLS REQUIRED ( N





PLEASE BE CAREFUL DO NOT DAMAGE THE HOLE POSITION WHEN YOU USE POWER TOOLS!











# COMPLETED