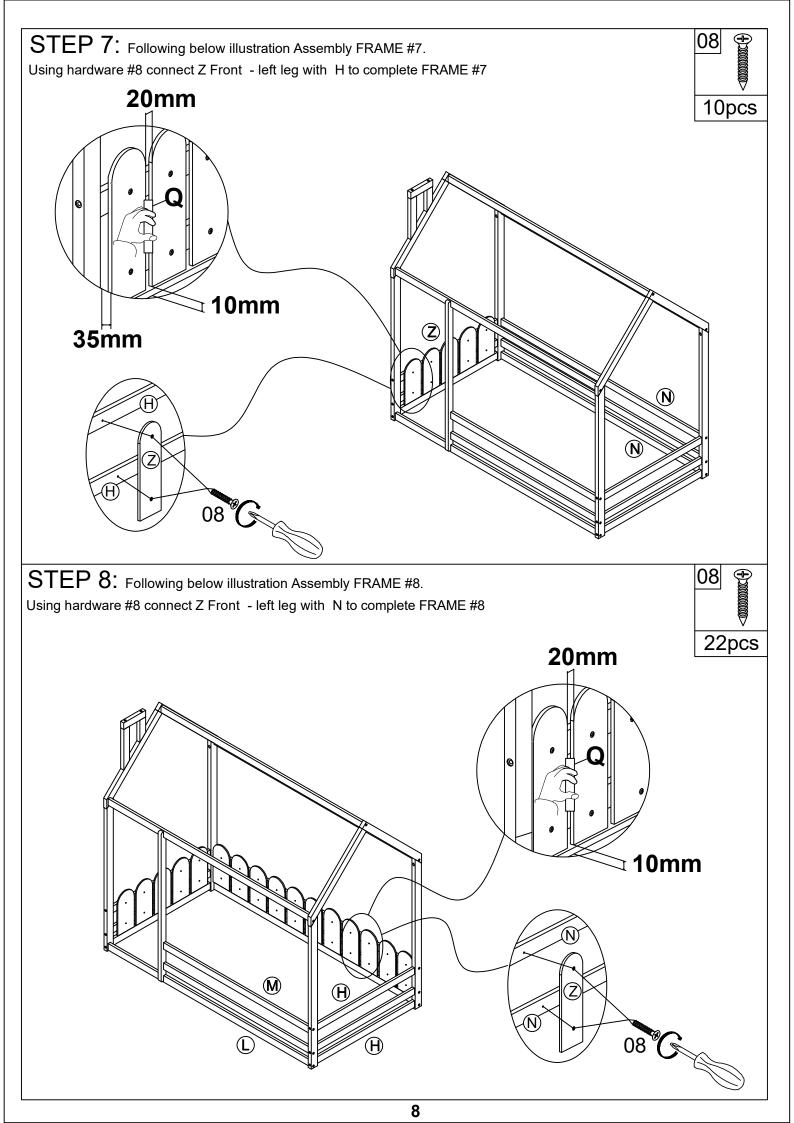

TRUCTIONS**

| 1                   | <b>2</b>           | <b>3</b>            |
|---------------------|--------------------|---------------------|
| Ø10*30mm            | Ø6" x 85 mm        | Ø6" x 70 mm         |
| Wood dowel (42pcs)  | Wood Screws (4pcs) | Wood Screws (18pcs) |
| 4                   | <b>5</b>           | 6                   |
| Ø6" x 100 mm        | Ø6" x 30 mm        | (1/4")4.5*58mm      |
| Wood Screws (14pcs) | Wood Screws (2pcs) | Allen Key (1pc)     |
| 7                   | <b>8</b>           |                     |
| Ø6" x 50 mm         | #4*25mm            |                     |
| Wood Screws (4pcs)  | Screw (58pcs)      |                     |

ASSEMBLY TOOLS REQUIRED ( N





PLEASE BE CAREFUL DO NOT DAMAGE THE HOLE POSITION WHEN YOU USE POWER TOOLS!











# COMPLETED