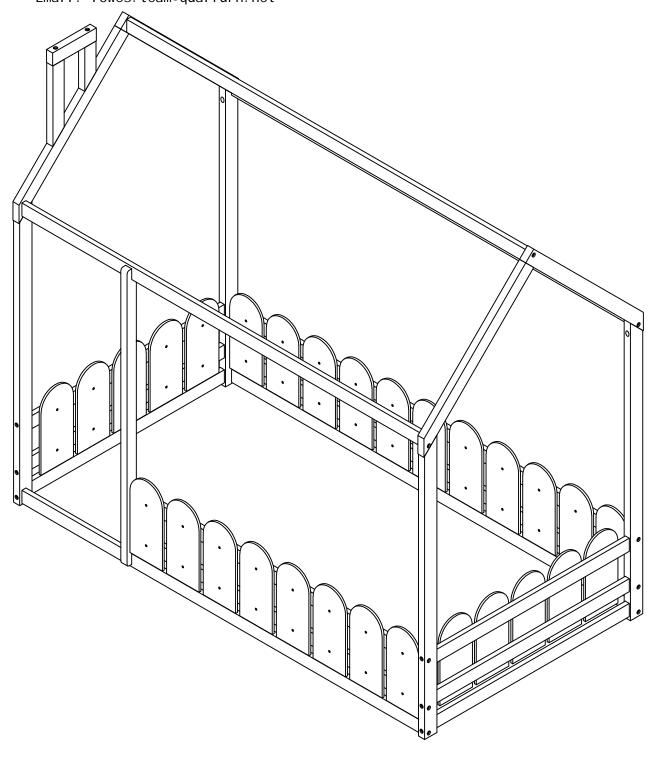

### **ASSEMBLY INSTRUCTIONS**

## TWIN SIZE - MONTESORI HOUSE BED WITH FENCE

If you have any questions, please feel free to contact us. Email: lowes.team@qualfurn.net



WF294208



#### **ASSEMBLY INSTRUCTIONS**



## **ASSEMBLY INSTRUCTIONS**

| 1                   | <b>2</b>           | <b>3</b>            |
|---------------------|--------------------|---------------------|
| Ø10*30mm            | Ø6" x 85 mm        | Ø6" x 70 mm         |
| Wood dowel (42pcs)  | Wood Screws (4pcs) | Wood Screws (18pcs) |
| 4                   | <b>5</b>           | 6                   |
| Ø6" x 100 mm        | Ø6" x 30 mm        | (1/4")4.5*58mm      |
| Wood Screws (14pcs) | Wood Screws (2pcs) | Allen Key (1pc)     |
| 7                   | <b>8</b>           |                     |
| Ø6" x 50 mm         | #4*25mm            |                     |
| Wood Screws (4pcs)  | Screw (58pcs)      |                     |

ASSEMBLY TOOLS REQUIRED ( N





PLEASE BE CAREFUL