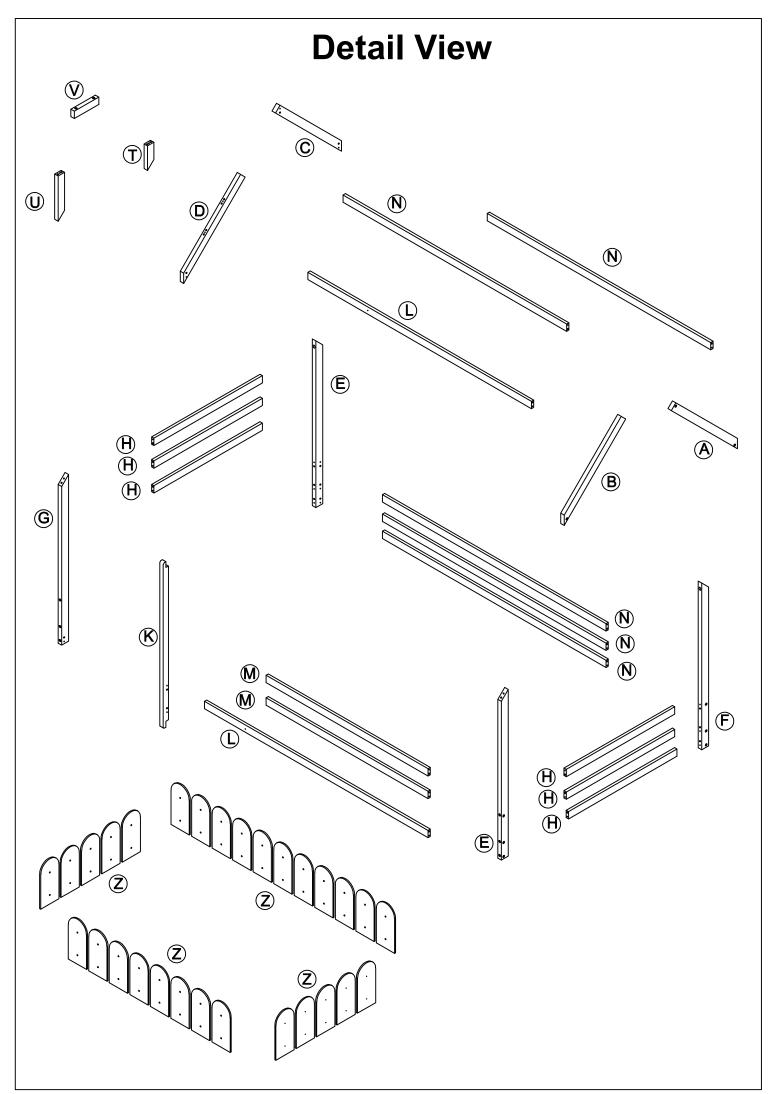

### **ASSEMBLY INSTRUCTIONS**

## TWIN SIZE - MONTESORI HOUSE BED WITH FENCE

If you have any questions, please feel free to contact us. Email: lowes.team@qualfurn.net



WF294208



#### **ASSEMBLY INSTRUCTIONS**



## **ASSEMBLY INSTRUCTIONS**

| 1                   | <b>2</b>           | <b>3</b>            |
|---------------------|--------------------|---------------------|
| Ø10*30mm            | Ø6" x 85 mm        | Ø6" x 70 mm         |
| Wood dowel (42pcs)  | Wood Screws (4pcs) | Wood Screws (18pcs) |
| 4                   | <b>5</b>           | 6                   |
| Ø6" x 100 mm        | Ø6" x 30 mm        | (1/4")4.5*58mm      |
| Wood Screws (14pcs) | Wood Screws (2pcs) | Allen Key (1pc)     |
| 7                   | <b>8</b>           |                     |
| Ø6" x 50 mm         | #4*25mm            |                     |
| Wood Screws (4pcs)  | Screw (58pcs)      |                     |

ASSEMBLY TOOLS REQUIRED ( N





PLEASE BE CAREFUL DO NOT DAMAG