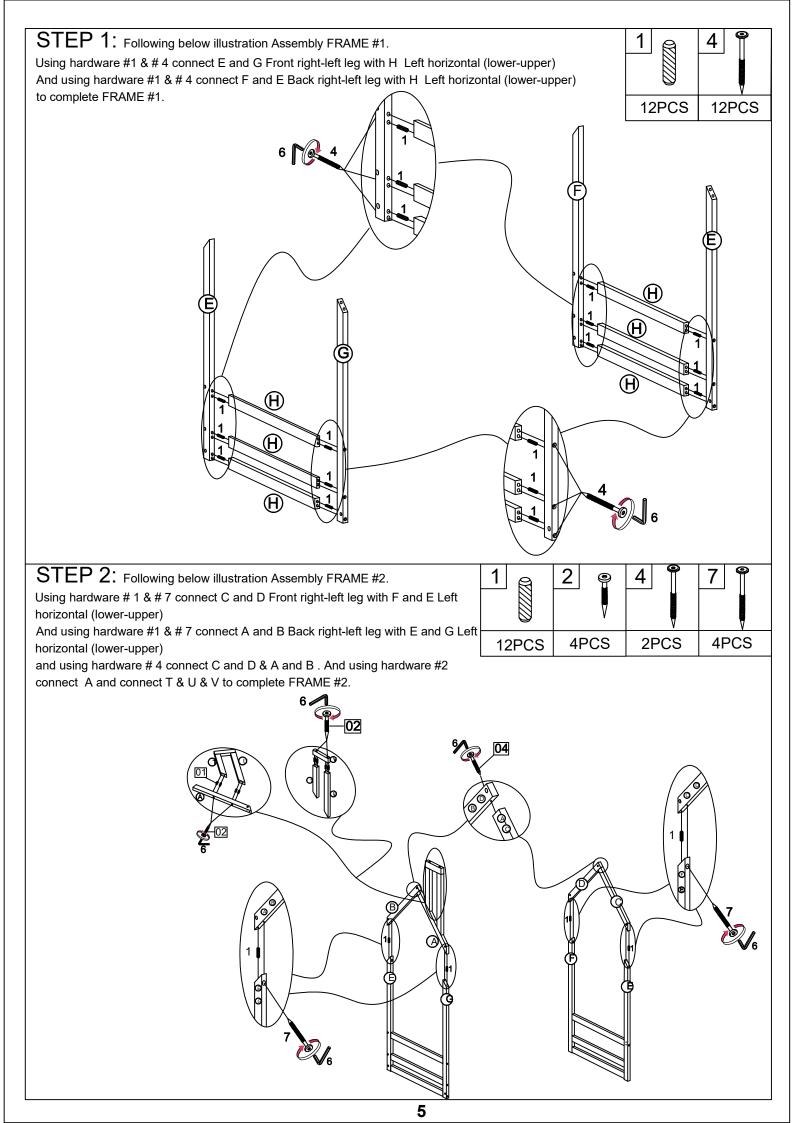

## **ASSEMBLY INSTRUCTIONS**

| 1                   | <b>2</b>           | <b>3</b>            |
|---------------------|--------------------|---------------------|
| Ø10*30mm            | Ø6" x 85 mm        | Ø6" x 70 mm         |
| Wood dowel (42pcs)  | Wood Screws (4pcs) | Wood Screws (18pcs) |
| 4                   | <b>5</b>           | 6                   |
| Ø6" x 100 mm        | Ø6" x 30 mm        | (1/4")4.5*58mm      |
| Wood Screws (14pcs) | Wood Screws (2pcs) | Allen Key (1pc)     |
| 7                   | <b>8</b>           |                     |
| Ø6" x 50 mm         | #4*25mm            |                     |
| Wood Screws (4pcs)  | Screw (58pcs)      |                     |