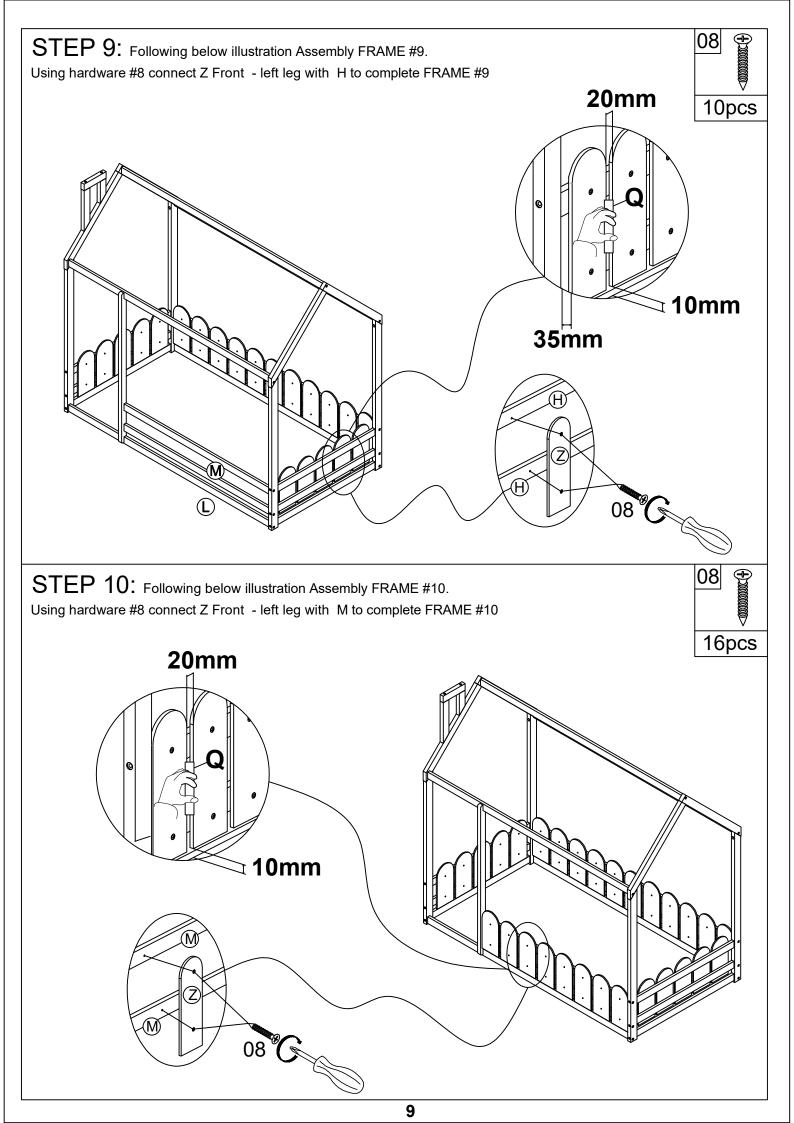

UCTIONS**

| 1                   | <b>2</b>           | <b>3</b>            |
|---------------------|--------------------|---------------------|
| Ø10*30mm            | Ø6" x 85 mm        | Ø6" x 70 mm         |
| Wood dowel (42pcs)  | Wood Screws (4pcs) | Wood Screws (18pcs) |
| 4                   | <b>5</b>           | 6                   |
| Ø6" x 100 mm        | Ø6" x 30 mm        | (1/4")4.5*58mm      |
| Wood Screws (14pcs) | Wood Screws (2pcs) | Allen Key (1pc)     |
| 7                   | <b>8</b>           |                     |
| Ø6" x 50 mm         | #4*25mm            |                     |
| Wood Screws (4pcs)  | Screw (58pcs)      |                     |

ASSEMBLY TOOLS REQUIRED ( N





PLEASE BE CAREFUL DO NOT DAMAGE THE HOLE POSITION WHEN YOU USE POWER TOOLS!











# COMPLETED