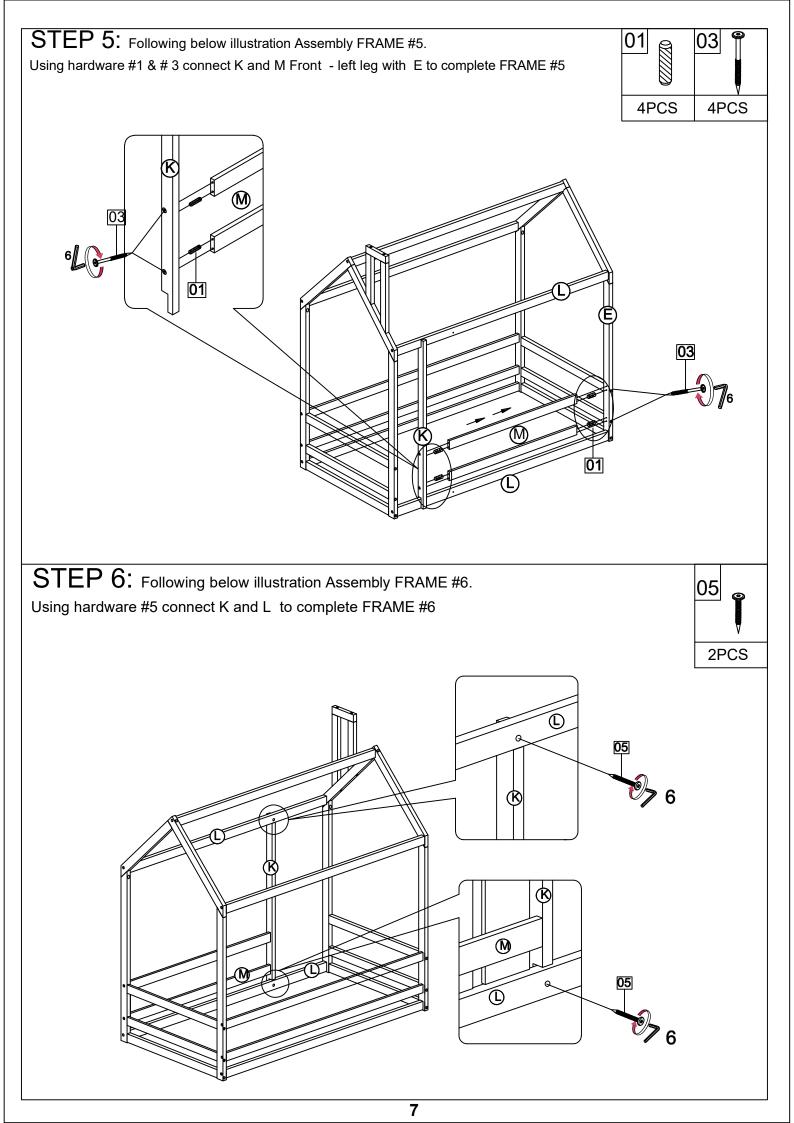

NSTRUCTIONS**

| 1                   | <b>2</b>           | <b>3</b>            |
|---------------------|--------------------|---------------------|
| Ø10*30mm            | Ø6" x 85 mm        | Ø6" x 70 mm         |
| Wood dowel (42pcs)  | Wood Screws (4pcs) | Wood Screws (18pcs) |
| 4                   | <b>5</b>           | 6                   |
| Ø6" x 100 mm        | Ø6" x 30 mm        | (1/4")4.5*58mm      |
| Wood Screws (14pcs) | Wood Screws (2pcs) | Allen Key (1pc)     |
| 7                   | <b>8</b>           |                     |
| Ø6" x 50 mm         | #4*25mm            |                     |
| Wood Screws (4pcs)  | Screw (58pcs)      |                     |

ASSEMBLY TOOLS REQUIRED ( N





PLEASE BE CAREFUL DO NOT DAMAGE THE HOLE POSITION WHEN YOU USE POWER TOOLS!











# COMPLETED