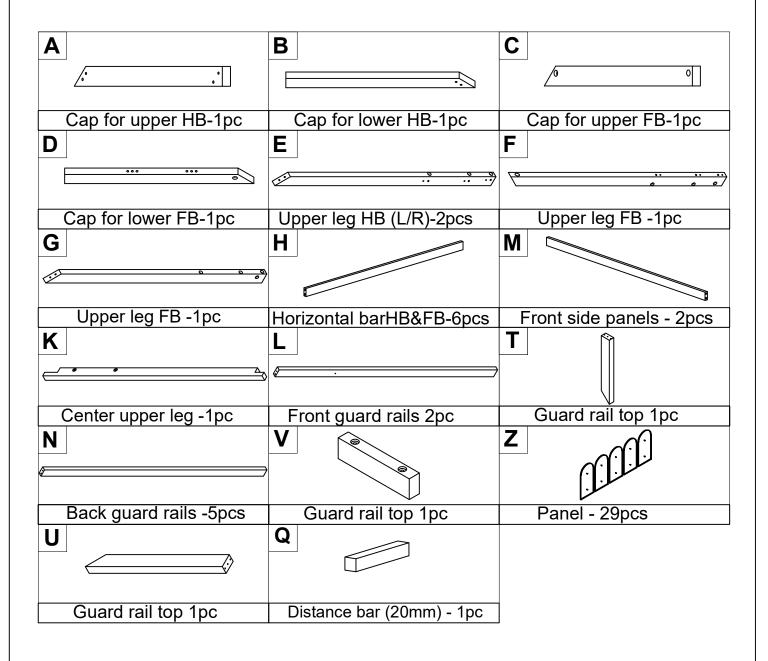

### **ASSEMBLY INSTRUCTIONS**

## TWIN SIZE - MONTESORI HOUSE BED WITH FENCE

If you have any questions, please feel free to contact us. Email: lowes.team@qualfurn.net



WF294208



#### **ASSEMBLY INSTRUCTIONS**



## **ASSEMBLY INSTRUCTIONS**

| 1                   | <b>2</b>           | <b>3</b>            |
|---------------------|--------------------|---------------------|
| Ø10*30mm            | Ø6" x 85 mm        | Ø6" x 70 mm         |
| Wood dowel (42pcs)  | Wood Screws (4pcs) | Wood Screws (18pcs) |
| 4                   | <b>5</b>           | 6                   |
| Ø6" x 100 mm        | Ø6" x 30 mm        | (1/4")4.5*58mm      |
| Wood Screws (14pcs) | Wood Screws (2pcs) | Allen Key (1pc)     |
| 7                   | <b>8</b>           |                     |
| Ø6" x 50 mm         | #4*25mm            |                     |
| Wood Screws (4pcs)  | Screw (58pcs)      |                     |

ASSEMBLY TOOLS REQUIRED ( N





PLEASE BE CAREFUL DO NOT DAMAGE THE HOLE POSITION WHEN YOU USE P