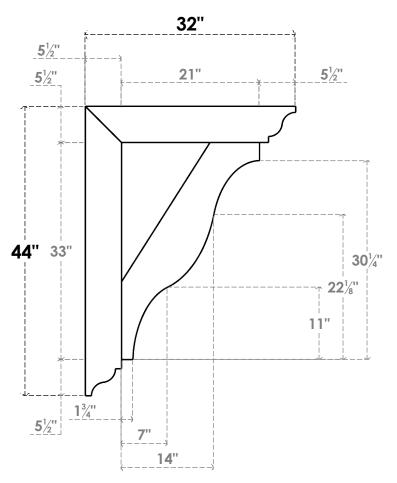

## ITEM NUMBER: BKTUROS055X055X32000X44000X055X055X055FST00RCPR

5 1/2"W X 32"D X 44"H X 5 1/2"T FUNSTON ROUGH CEDAR WOODGRAIN OPEN BRACKET, TRADITIONAL TOP AND BACK, 5 1/2"W SOLID BRACE, PRIMED TAN

**SIDE PROFILE** 