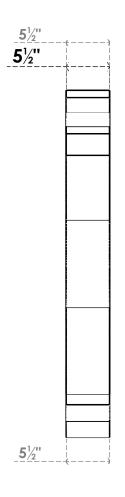

## ITEM NUMBER: BKTUROS055X055X32000X44000X055X055X055FST00RCPR

5 1/2"W X 32"D X 44"H X 5 1/2"T FUNSTON ROUGH CEDAR WOODGRAIN OPEN BRACKET, TRADITIONAL TOP AND BACK, 5 1/2"W SOLID BRACE, PRIMED TAN

**SIDE PROFILE** 

**FRONT PROFILE** 

**ISOMETRIC** 

**GENERATED DATE: 06/13/2023** 

**EKENA MILLWORK** 2300 WEST MAIN ST. CLARKSVILLE, TX 75426 TOLL FREE: 866-607-0453 WWW.EKENAMILLWORK.COM

- 1. INSTALLATION TO BE COMPLETED IN ACCORDANCE WITH MANUFACTURER'S SPECIFICATIONS.
  2. DRAWING MAY NOT BE TO SCALE
  3. THIS DRAWING IS INTENDED FOR DESIGN AND PLANNING PURPOSES ONLY.
  4. ALL INFORMATION CONTAINED HEREIN WAS CURRENT AT THE TIME OF DEVELOPMENT BUT MUST BE REVIEWED AND APPROVED BY THE PRODUCT MANUFACTURER TO BE CONSIDERED ACCURATE.
- 5. TIMBERTHANE ARCHITECTURAL PRODUCTS ARE MADE FROM HIGH DENSITY URETHANE AND COME FACTORY PRIMED