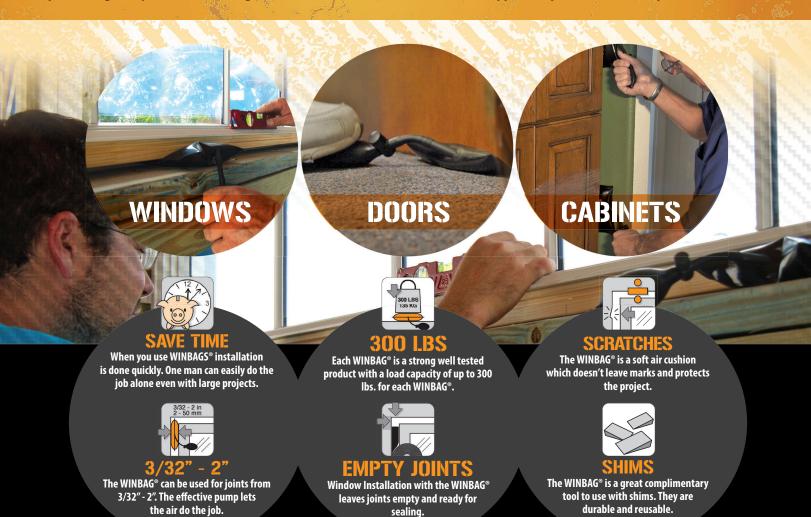

Meet the versatile tool that is a MUST for every tool box. The WINBAG® packs a powerful 300 pounds of lifting pressure and is great for leveling windows, installing cabinets, positioning heavy doors and so much more.

## A MUST HAVE FOR EVERY PROFESSIONAL TOOLBOX

The WINBAG® is a very powerful hand operated inflatable air cushion made of fiber reinforced material that will save you countless hours on the jobsite. It is designed to provide a maximum pressure of up to 300 lbs. and can be used in conjunction with shims and wedges in a wide variety of applications. The WINBAG® gives the user infinite adjusting possibilities; save time installing windows, positioning heavy doors and leveling furniture, kitchen cabinets and household appliances just to name a few practical uses.

## **TECHNICAL DATA**

300 lbs per WINBAG® **Load Capacity:** 

Joint Width: 3/32" - 2"

**Fiber Reinforced Material** Material:

WINBAG® is a Registered Trademark

CAUTION: The WINBAG® should always be considered a supplementary tool, and normal precautions in the work environment should be followed. The WINBAG® is capable of producing powerful pressure between it and its surroundings and caution should therefore be exerted when inflating and deflating. The pressure in the pillow element will slowly decrease during use, and it is also possible to puncture the WINBAG® with sharp objects such as screws and drills during use. Therefore, make sure that parts being held in place or separated by the WINBAG® are firmly secured by other means. Use care when inflating and deflating WINBAG® and make sure that no body parts such as fingers or toes are between the WINBAG® and it surroundings and / or between the parts being held in place. The WINBAG® may only be operated by hand using the rubber hand pump. Never use pneumatics on the WINBAGS® and never tamper with or modify the state of which the WINBAG® was originally purchased. Do no exceed the maximum load stated per WINBAG® for any job even when using more WINBAGS® at the same time. Local building regulations and any other relevant laws must be followed when using WINBAGS®.