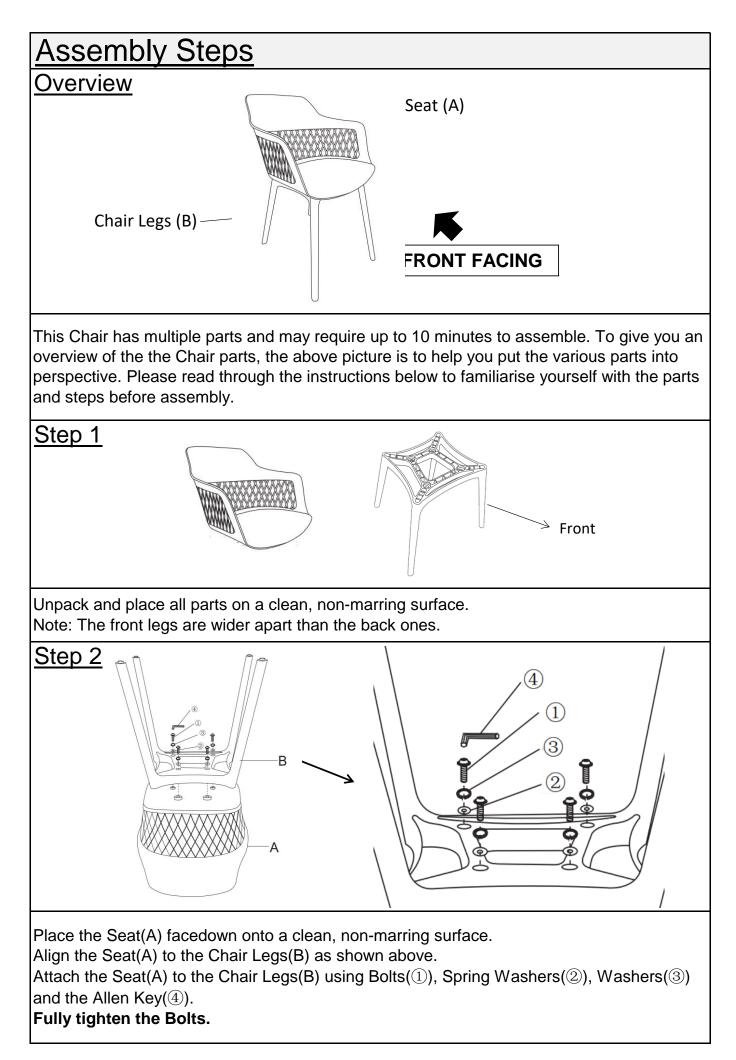

## Step 3

Stand the chair up.

Your Chair is ready for use.

This Chair can only be used on a flat and level surface.