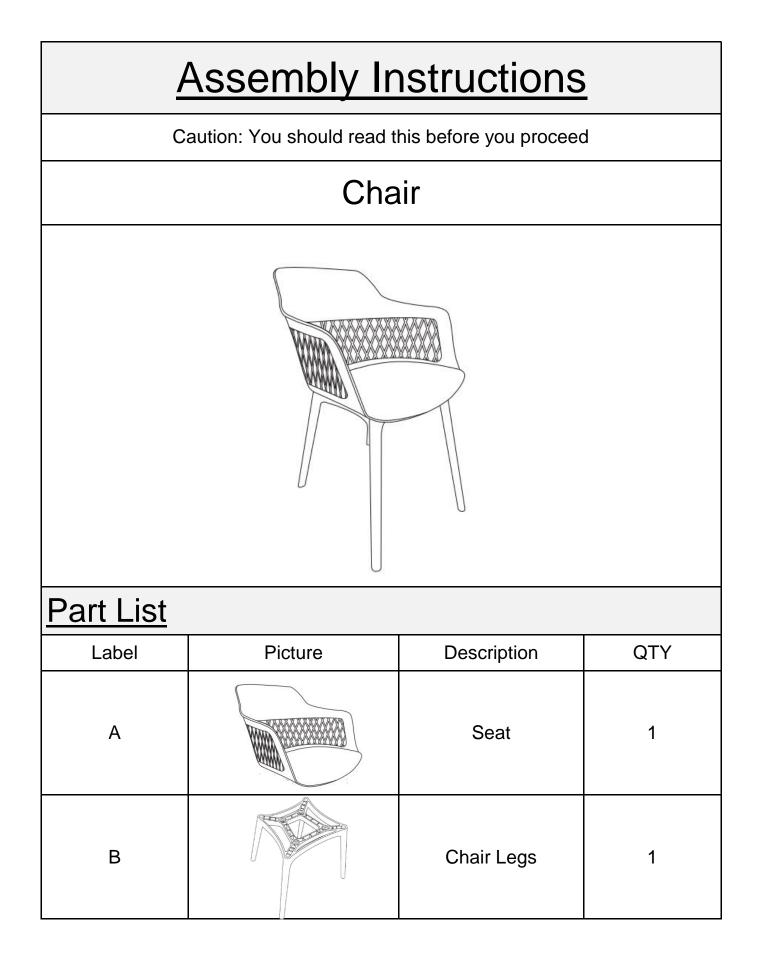

| Hardware                                                                                                                |         |                   |     |  |  |
|-------------------------------------------------------------------------------------------------------------------------|---------|-------------------|-----|--|--|
| Label                                                                                                                   | Picture | Description       | QTY |  |  |
| 1)                                                                                                                      |         | Bolt<br>(M6X25mm) |     |  |  |
| 2                                                                                                                       | 0       | Washer            | 5   |  |  |
| 3                                                                                                                       |         | Spring Washer     | 5   |  |  |
| 4                                                                                                                       |         | Allen Key         | 1   |  |  |
| Assembly Preparation                                                                                                    |         |                   |     |  |  |
| Before<br>Beginning<br>Assembly:                                                                                        |         |                   |     |  |  |
| <ul> <li>Read instructions, cover to cover-</li> <li>Have 2 adults on hand for assembly-</li> </ul>                     |         |                   |     |  |  |
| Do not assemble on flooring or carpet-                                                                                  |         |                   |     |  |  |
| <ul> <li>Assemble on a clean non-marring surface (packing foam)-</li> <li>Save all packaging until finished-</li> </ul> |         |                   |     |  |  |