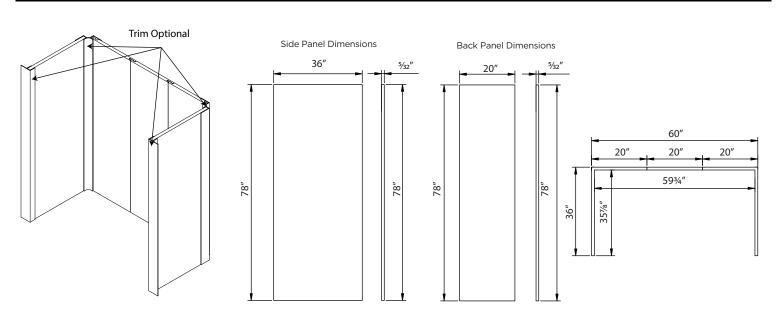

## 5-PANEL SHOWER WALL KIT VERTICAL WHITE SUBWAY 60" x 36" x 78"

Constructed of SPC Rigid Core board

Walls can be cut to fit shower or a bathtub configuration

Side panels are designed with a beveled edge, which provides a clean finish to the outer edge

Backed by a 10-year Residential and 2-year Commercial Warranty

Includes walls, double-sided tape, optional outer edge trim and corner trim