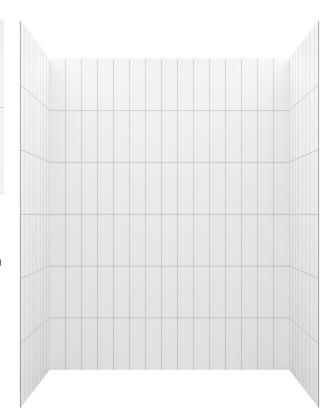

## 5-PANEL SHOWER WALL KIT VERTICAL WHITE SUBWAY 60" x 36" x 78"

## Model #: GFS603678-VWS

Classic 4" x 13" white subway tile design

Waterproof, fire retardant, and high resistance to impact and chemicals

Can be installed over waterproof backer board or existing tile

A Grout-Free Solution