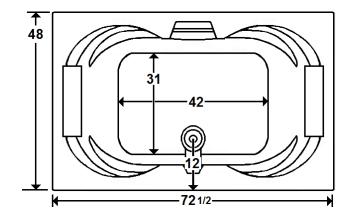

## **Technical Information**

- Cut-Out Dimensions: 70 1/2" x 46"
- Weight: 200 lbs.
- Water Depth to Overflow: 16 1/4"
- Water Operating Level: 65 gal.
- Water Capacity: 112 gal.
- Sump Dimension: 42" x 31"