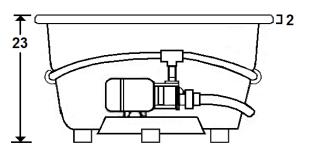

In Acrylic Whirlpool Deluxe Package Heater Included Model Number 4872SWH-WH Drop-In White Whirlpool

4872SWH-BI Drop-In Biscuit Whirlpool

### Features

- Color-matched jet trim & Pillows included
- 10 Self draining, adjustable hydrotherapy jets
- 3-Speed control for the 13 Amp pump
- Constructed of high-gloss durable acrylic
- Pre-leveled base for easy installation
- Inline maintenance heater included
- Heater requires a 20amp, dedicated GFCI
- Made in the USA



#### \*All dimensions are +/- 1/2" and subject to change without notice\* Confirm specifications before installation





## **Technical Information**

- Cut-Out Dimensions: 70 1/2" x 46"
- Weight: 200 lbs.
- Water Depth to Overflow: 16 1/4"
- Water Operating Level: 65 gal.
- Water Capacity: 112 gal.
- Sump Dimension: 42" x 31"



Standard Pump & Heater Location



## **Electrical Requirements**

- Standard Pump: 13 Amps
- Heater: 12 Amps
- 2, 20amp Dedicated GFCI's recommended