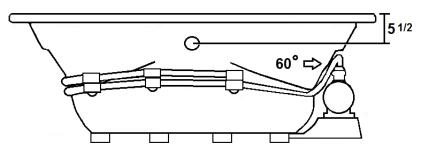

# SENECA III

72" x 48" Drop-In Acrylic Whirlpool Deluxe Package Heater Included Model Number 4872SWH-WH Drop-In White Whirlpool

4872SWH-BI Drop-In Biscuit Whirlpool

### Features

- Color-matched jet trim & Pillows included
- 10 Self draining, adjustable hydrotherapy jets
- 3-Speed control for the 13 Amp pump
- Constructed of high-gloss durable acrylic
- Pre-leveled base for easy installation
- Inline maintenance heater included
- Heater requires a 20amp, dedicated GFCI
- Made in the USA



#### \*All dimensions are +/- 1/2" and subject to change without notice\* Confirm specifications before installation





## **Technical Information**

- Cut-Out Dimensions: 70 1/2" x 46"
- Weight: 200 lbs.
- Water Depth to Overflow: 16 1/4"
- Water Operating Level: 65 gal.
- Water Capacity: 112 gal.
- Sump Dimension: 42" x 31"



Standard Pump & Heater Location



## **Electrical Requirements**

- Standard Pump: 13 Amps
- Heater: 12 Amps
- 2, 20amp Dedicated GFCI's recommended