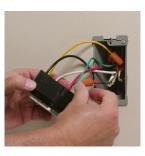

2) Remove existing switch

3) Install Smart Switch

4) Connect to the App

Questions?

WE'RE HERE TO HELP

www.legrand.us/smartlighting
877-833-3303