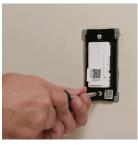

2) Remove existing switch

3) Install Smart Switch

4) Connect to the App

Questions?

WE'RE HERE TO HELP

www.legrand.us/smartlighting
877-833-3303