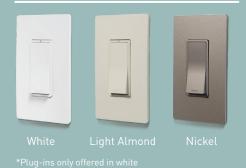

rn lights on for you.





Easily replace standard switches with the Smart Switch to allow convenient control of lights — from anywhere. Bonus: works with any 3-way switch

- SMART TRU-UNIVERSAL DIMMER | WWRL50 The Smart Tru-Universal Dimmer works with any 120V dimmable bulb for perfect dimming — every time. Bonus: works with any multi-location dimmer
- © **SMART PLUG-IN SWITCH** | WWP10 Simply plug in to allow wireless on/off control with no installation required.
- SMART PLUG-IN TRU-UNIVERSAL DIMMER | WWP20 Simply plug in to allow wireless dimming with patented Tru-Universal technology that works with all 120V dimmable bulbs.
- SMART PLUG-IN OUTDOOR GFCI | WWP30 Wirelessly control outdoor outlets by simply plugging in, with GFCI protection for safety outdoors.



## **COLOR OPTIONS\***



### CONNECT MORE

Connect your smart light switches with other smart devices in your home. Out-of-the-box compatibility enabled through Samsung Artik Cloud Services.











ring

Google Home

**EASY INSTALLATION** 







2) Remove existing switch



3) Install Smart Switch



4) Connect to the App



Questions?

WE'RE HERE TO HELP

www.legrand.us/smartlighting
877-833-3303