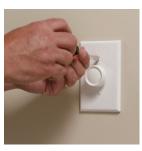

2) Remove existing switch

3) Install Smart Switch

4) Connect to the App

Questions?

WE'RE HERE TO HELP

www.legrand.us/smartlighting
877-833-3303