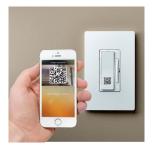

2) Remove existing switch

3) Install Smart Switch

4) Connect to the App

Questions?

WE'RE HERE TO HELP

www.legrand.us/smartlighting
877-833-3303