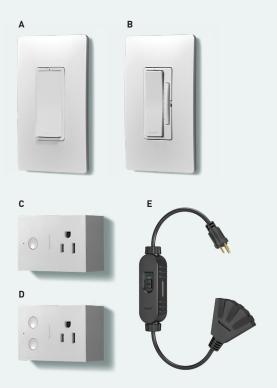

- SMART TRU-UNIVERSAL DIMMER | WWRL50 The Smart Tru-Universal Dimmer works with any 120V dimmable bulb for perfect dimming — every time. Bonus: works with any multi-location dimmer
- © **SMART PLUG-IN SWITCH** | WWP10 Simply plug in to allow wireless on/off control with no installation required.
- SMART PLUG-IN TRU-UNIVERSAL DIMMER | WWP20 Simply plug in to allow wireless dimming with patented Tru-Universal technology that works with all 120V dimmable bulbs.
- SMART PLUG-IN OUTDOOR GFCI | WWP30 Wirelessly control outdoor outlets by simply plugging in, with GFCI protection for safety outdoors.