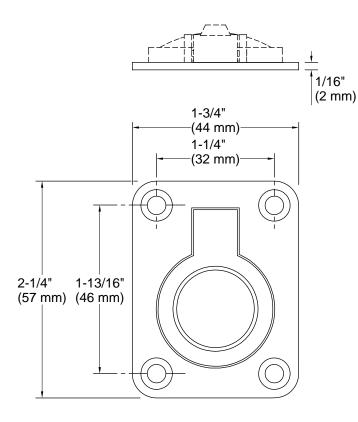

#### **Technical Information**

All product dimensions are nominal. Material: Zinc

Install this product according to the installation guide.