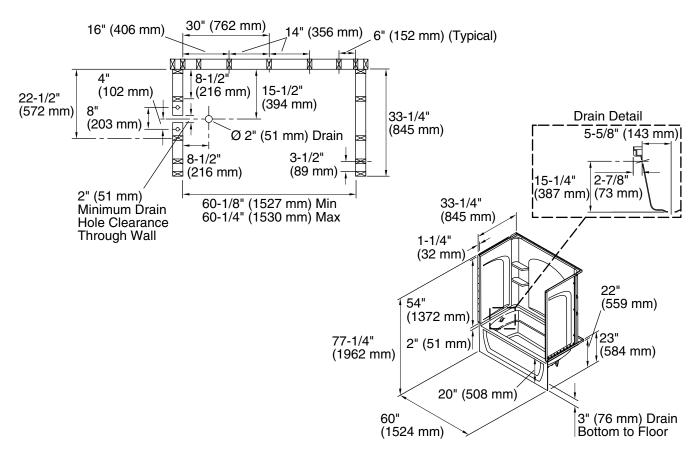

# **Technical Information**

All product dimensions are nominal.

| Drain location:           | Left                         |
|---------------------------|------------------------------|
| Basin area, bottom:       | 42" x 20" (1067 mm x 508 mm) |
| Basin area, top:          | 54" x 26" (1372 mm x 660 mm) |
| Water depth:              | 13" (330 mm)                 |
| Water capacity:           | 51 gal (193.1 L)             |
| Minimum flat for<br>door: | 3" (76 mm)                   |
| Maximum door<br>height:   | 55-1/2" (1410 mm)            |
| Maximum door<br>width:    | 57-11/16" (1465 mm)          |

# Notes

Install this product according to the installation instructions.

Studs should be positioned roughly as shown. Double studding is recommended for pivot shower door installations.