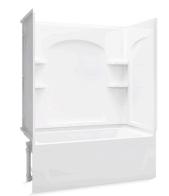

# Ensemble™ Curve

60" x 32" Vikrell® bath/shower, left above-floor drain 71220112

# **Ensemble™ Curve**

60" x 32" Vikrell® bath/shower, left above-floor drain 71220112