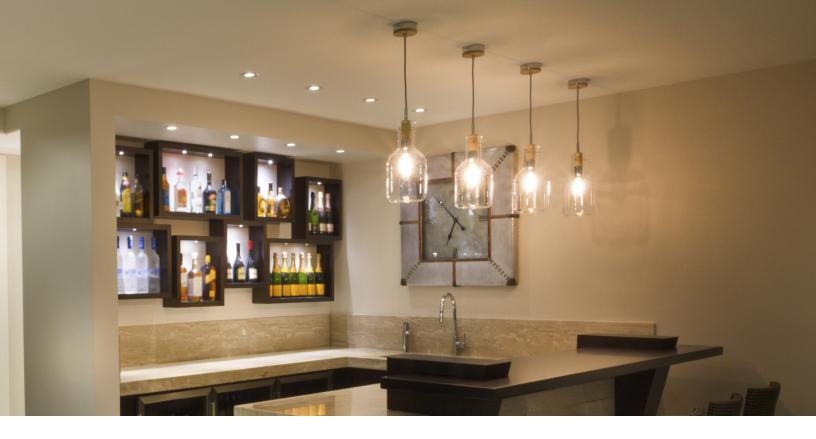

## **Applications:**

- Recessed Downlighting
- New/Remodel Construction
- Residential/Commercial Lighting
- Use in your- Entryway, Kitchen, Bathroom, Living Room, Hallway & Bar