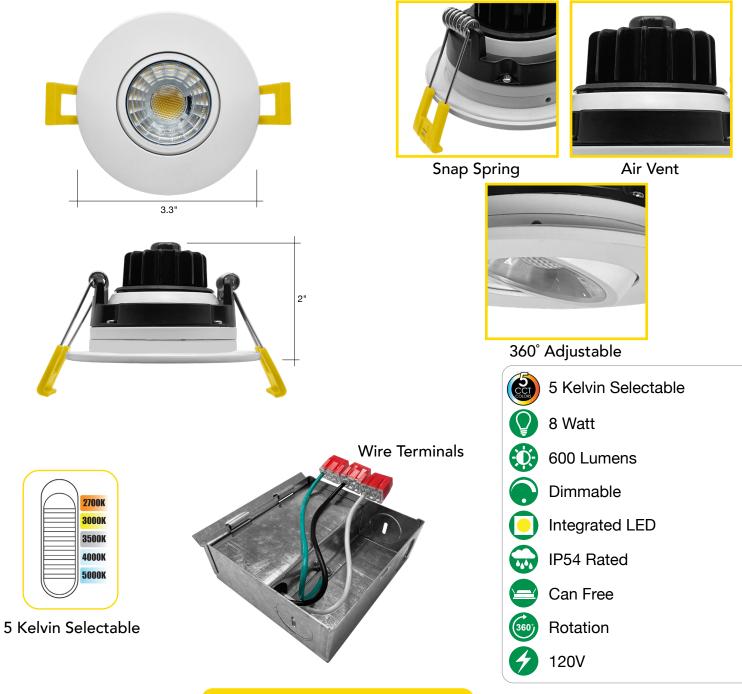

## **Product Information:**

- 5CCT Selectable: 27/30/35/40/50K
- SnapTrim Canless: Spring Clips with j-box Eliminates Can
- Dimmable from 5%-100%
- Works with Most Dimmers
- Commercial Grade Aluminum Built to Last

**RETAIL READY STAND OUT PACKAGING** 

Packaging subject to size change based on product size

| <b>3" GIMBAL CANLESS DOWNLIGHT</b>                                                |                                                       |
|-----------------------------------------------------------------------------------|-------------------------------------------------------|
| NW-GMB-3-5CT-WH-R<br>NW-GMB-3-5CT-BLK-R<br>NW-GMB-3-5CT-BZ-R<br>NW-GMB-3-5CT-BN-R |                                                       |
| LUMENS                                                                            | 600                                                   |
| WATTAGE                                                                           | 8W                                                    |
| VOLTAGE                                                                           | 120V                                                  |
| TRIM                                                                              | WH- White / BLK- Black / BZ- Bronze<br>Brushed Nickel |
| COLOR TEMP                                                                        | 27/30/35/40/50K                                       |
| BEAM ANGLE                                                                        | 35° Tilt                                              |
| ROTATION                                                                          | 360°                                                  |
| LIFE HOURS                                                                        | 50,000                                                |
| CRI                                                                               | 90                                                    |
| DIMMABLE                                                                          | Yes                                                   |