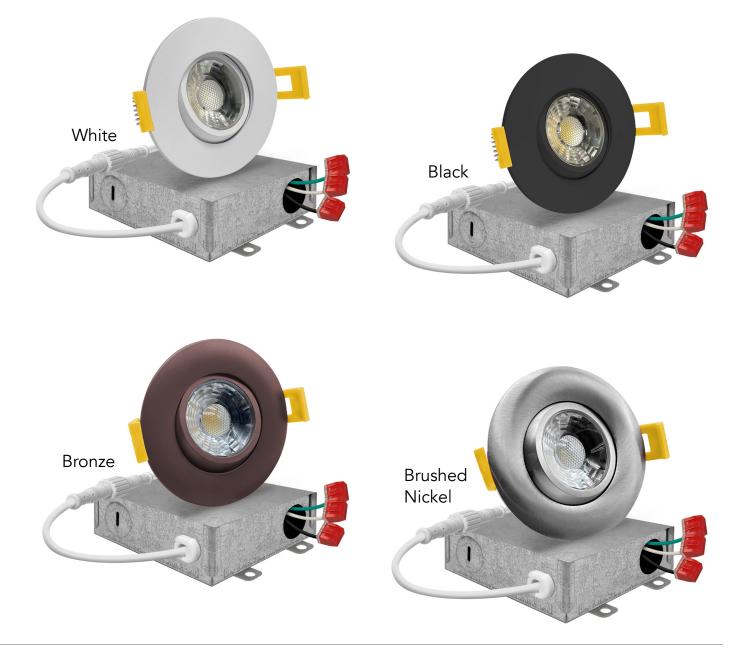

## **Product Information:**

- 5CCT Selectable: 27/30/35/40/50K
- SnapTrim Canless: Spring Clips with j-box Eliminates Can
- Dimmable from 5%-100%
- Works with Most Dimmers
- Commercial Grade Aluminum Built to Last

**RETAIL READY STAND OUT PACKAGING** 

Packaging subject to size change based on product size

| <b>3" GIMBAL CANLESS DOWNLIGHT</b>                                                |                                                       |
|-----------------------------------------------------------------------------------|-------------------------------------------------------|
| NW-GMB-3-5CT-WH-R<br>NW-GMB-3-5CT-BLK-R<br>NW-GMB-3-5CT-BZ-R<br>NW-GMB-3-5CT-BN-R |                                                       |
| LUMENS                                                                            | 600                                                   |
| WATTAGE                                                                           | 8W                                                    |
| VOLTAGE                                                                           | 120V                                                  |
| TRIM                                                                              | WH- White / BLK- Black / BZ- Bronze<br>Brushed Nickel |
| COLOR TEMP                                                                        | 27/30/35/40/50K                                       |
| BEAM ANGLE                                                                        | 35° Tilt                                              |
| ROTATION                                                                          | 360°                                                  |
| LIFE HOURS                                                                        | 50,000                                                |
| CRI                                                                               | 90                                                    |
| DIMMABLE                                                                          | Yes                                                   |