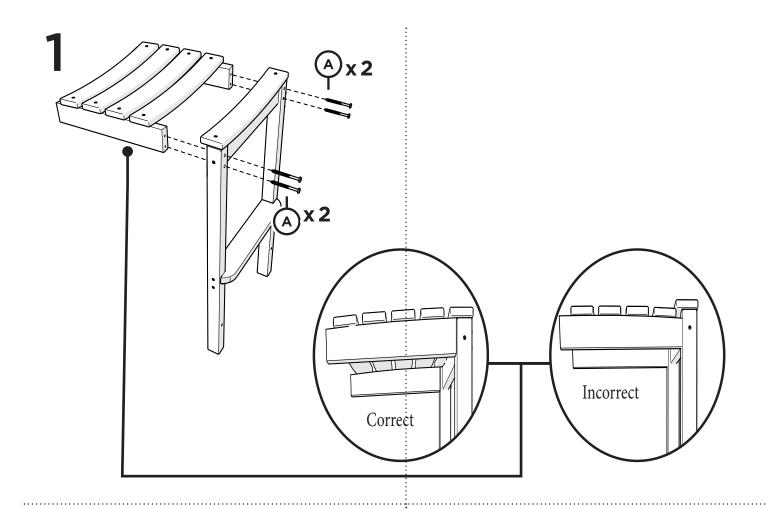

# **TOOLS**

4mm T-handle hex key (included) 4mm hex, straight, for drill (included)

# **PARTS**

Something missing? Call (833) 665-6300