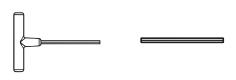

# **TOOLS**

4mm T-handle hex key (included) 4mm hex, straight, for drill (included)