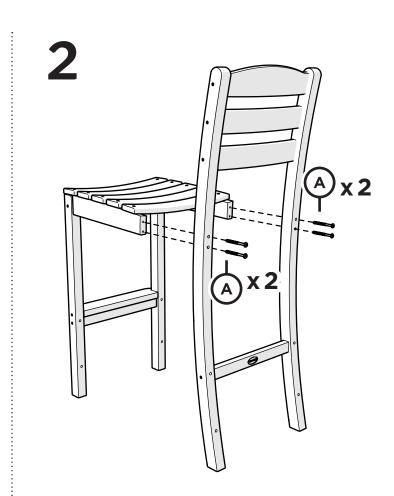

# **TOOLS**

4mm T-handle hex key (included) 4mm hex, straight, for drill (included)

# **PARTS**

Something missing? Call (833) 665-6300