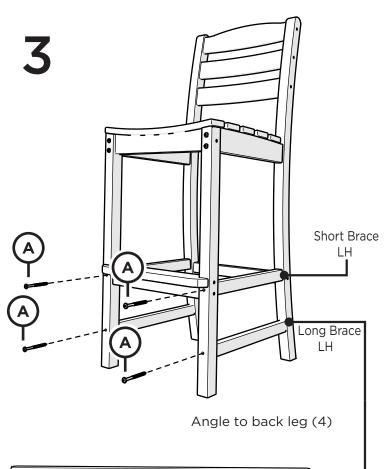

# **TOOLS**

4mm T-handle hex key (included) 4mm hex, straight, for drill (included)

# **PARTS**

Something missing? Call (833) 665-6300