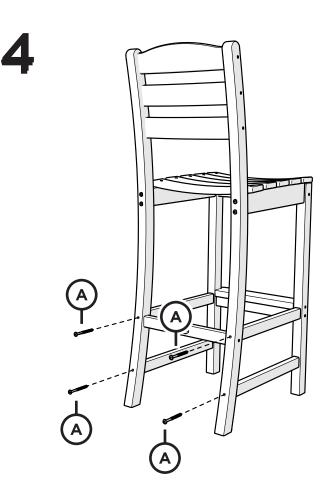

# **TOOLS**

4mm T-handle hex key (included) 4mm hex, straight, for drill (included)

# **PARTS**

Something missing? Call (833) 665-6300