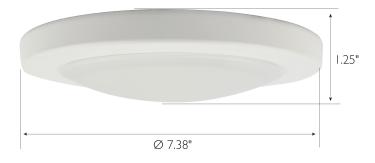

## **SPECIFICATIONS**

| MOUNTING:                 | Flush Mount                 | LED BRIGHTNESS (LUMENS):                | 780          |
|---------------------------|-----------------------------|-----------------------------------------|--------------|
| SLOPED CEILING ADAPTABLE: | No                          | LED COLOR CORRELATED TEMPERATURE (CCT): | 3000K        |
| LAMP TYPE 1:              | Integrated LED              | LED COLOR RENDERING INDEX (CRI):        | 90           |
| BULB INCLUDED:            | Yes                         | LED EFFICACY:                           | 52           |
| WATTS PER BULB:           | 15W                         | LED AVERAGE RATED LIFE:                 | 40,000 hours |
| TOTAL WATTAGE:            | 15W                         |                                         |              |
| DIMMABLE:                 | Yes                         | ENERGY EFFICIENT:                       | Yes          |
| MATERIAL CONSTRUCTION:    | Aluminum                    | LIGHTING AMPS:                          | N/A          |
| ASSEMBLED DIMENSIONS:     | 1.77" H x 7.76" L x 7.76" D | VOLTAGE:                                | 120V         |
| WEIGHT:                   | 0.53 lbs.                   |                                         |              |
|                           |                             |                                         |              |
| BACKPLATE DIMENSIONS:     | .63" H × 5.63" L × 5.63" W  |                                         |              |
| CANOPY/PLATE DIMENSIONS:  | N/A                         |                                         |              |
| GLASS/SHADE DIMENSIONS:   | N/A                         |                                         |              |
| GLASS/SHADE MATERIAL:     | Polycarbonate               |                                         |              |
| GLASS/SHADE TYPE:         | Frosted                     |                                         |              |
| GLASS/SHADE COLOR:        | White                       |                                         |              |
|                           |                             |                                         |              |