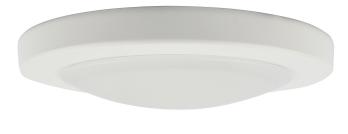

## 588160

## Paxton Dimmable LED Disk Light White

## **SPECIFICATIONS**

| MOUNTING:                 | Flush Mount                 | LED BRIGHTNESS (LUMENS):                | 780          |
|---------------------------|-----------------------------|-----------------------------------------|--------------|
| SLOPED CEILING ADAPTABLE: | No                          | LED COLOR CORRELATED TEMPERATURE (CCT): | 3000K        |
| LAMP TYPE 1:              | Integrated LED              | LED COLOR RENDERING INDEX (CRI):        | 90           |
| BULB INCLUDED:            | Yes                         | LED EFFICACY:                           | 52           |
| WATTS PER BULB:           | 15W                         | LED AVERAGE RATED LIFE:                 | 40,000 hours |
| TOTAL WATTAGE:            | 15W                         |                                         |              |
| DIMMABLE:                 | Yes                         | ENERGY EFFICIENT:                       | Yes          |
| MATERIAL CONSTRUCTION:    | Aluminum                    | LIGHTING AMPS:                          | N/A          |
| ASSEMBLED DIMENSIONS:     | 1.77" H x 7.76" L x 7.76" D | VOLTAGE:                                | 120V         |
| WEIGHT:                   | 0.53 lbs.                   |                                         |              |
|                           |                             |                                         |              |
| BACKPLATE DIMENSIONS:     | .63" H × 5.63" L × 5.63" W  |                                         |              |
| CANOPY/PLATE DIMENSIONS:  | N/A                         |                                         |              |
| GLASS/SHADE DIMENSIONS:   | N/A                         |                                         |              |
| GLASS/SHADE MATERIAL:     | Polycarbonate               |                                         |              |
| GLASS/SHADE TYPE:         | Frosted                     |                                         |              |
| GLASS/SHADE COLOR:        | White                       |                                         |              |
|                           |                             |                                         |              |