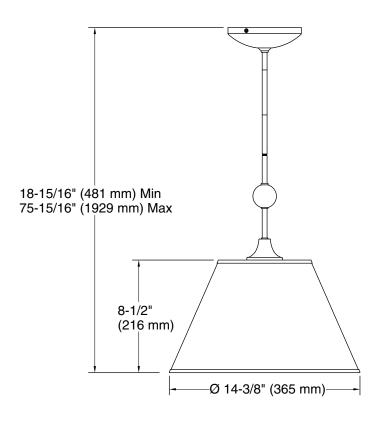

### **Technical Information**

All product dimensions are nominal.

Material: Steel, Aluminum

Number of Lights: 1

Lighting Type: Socket-based Socket Type: E-26 Medium

Number of Shades: 1
Shade Type: Fabric
Hanging Type: Downrod

Downrod Detail: 1 x 3" (76 mm), 1 x 6" (152 mm), 1 x

12" (305 mm), 2 x 18" (457 mm)

Height: 18-7/8" (480 mm) -

75-15/16" (1928 mm)

Electrical component Socket Rating: 60 Hz, 100 W

rating: