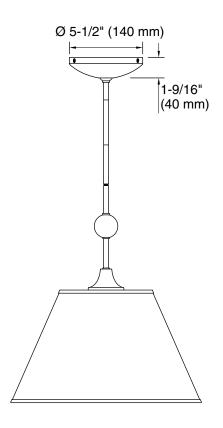

### **Technical Information**

All product dimensions are nominal.

Material: Steel, Aluminum

Number of Lights: 1

Lighting Type: Socket-based Socket Type: E-26 Medium

Number of Shades: 1
Shade Type: Fabric
Hanging Type: Downrod