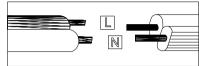

Wire Connection Diagram:

Please proceed in an alphabetical order:

- Attach the Crossbar (B) to existing Electrical Box (A) with the Crossbar Screws (C), which were not included but already in your Electrical Box.
- Secure the Ground Wire on the Crossbar (B).
- Connect the power source wire (L) & (N) with black & white main wire with Junction Cap (F).
- Secure the fixture Canopy (E) on the Crossbar (B) with Decorative Nuts (D).