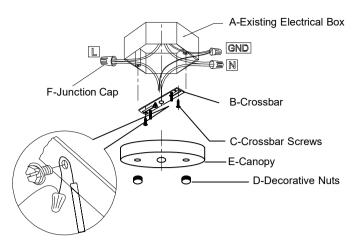

Wire Connection Diagram:

Please proceed in an alphabetical order:

- Attach the Crossbar (B) to existing Electrical Box (A) with the Crossbar Screws (C), which were not included but already in your Electrical Box.
- Secure the Ground Wire on the Crossbar (B).
- Connect the power source wire (L) & (N) with black & white main wire with Junction Cap (F).
- Secure the fixture Canopy (E) on the Crossbar (B) with Decorative Nuts (D).