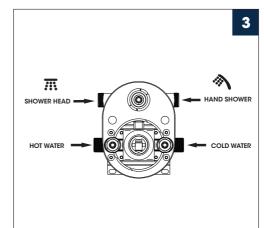

the product with clear water. Dry the product with a soft cloth.

#### DO NOT:

Use abrasive cleansers, cloths, or paper towels. Use any cleaning agents containing acid, pollish, wax, alcohol, ammonia, bleach, solvent or any other corrosive or harsh cheminalc cleansers.

# **!** IMPORTANT

We recommends using a professional plumber for all installtion and repair. Please inform yourself about the canadian plumbing code's regulations and your local municipality plumbing codes before installation. the canadian plumbing code requires the installation of urge arresting devices to eliminate water hammering. allow an adequate opening in order to easily access connections or other plumbing devices for maintenance or repair.



installation steps are the same.

### **INSTALLATION STEPS**