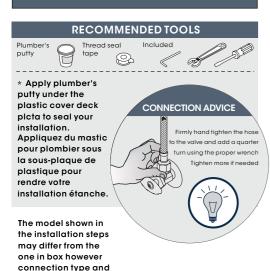

# **!** IMPORTANT

We recommends using a professional plumber for all installtion and repair. Please inform yourself about the canadian plumbing code's regulations and your local municipality plumbing codes before installation. the canadian plumbing code requires the installation of urge arresting devices to eliminate water hammering. allow an adequate opening in order to easily access connections or other plumbing devices for maintenance or repair.

installation steps are the same.

### **INSTALLATION STEPS**