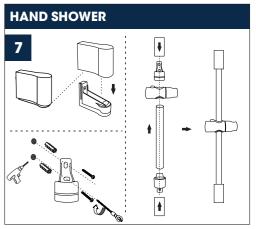

duct with clear water. Dry the product with a soft cloth.

#### DO NOT:

Use abrasive cleansers, cloths, or paper towels. Use any cleaning agents containing acid, pollish, wax, alcohol, ammonia, bleach, solvent or any other corrosive or harsh cheminalc cleansers.

# **!** IMPORTANT

We recommends using a professional plumber for all installtion and repair. Please inform yourself about the canadian plumbing code's regulations and your local municipality plumbing codes before installation. the canadian plumbing code requires the installation of urge arresting devices to eliminate water hammering. allow an adequate opening in order to easily access connections or other plumbing devices for maintenance or repair.



installation steps are the same.

### **INSTALLATION STEPS**