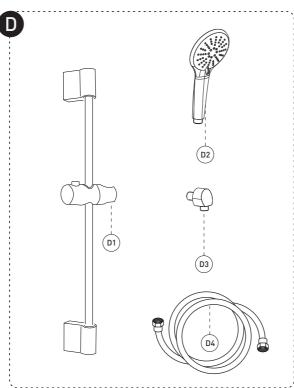

| No.                                   | Description                            |                                   |
|---------------------------------------|----------------------------------------|-----------------------------------|
| Α                                     | Pressure balanced diverter valve       |                                   |
| A-1                                   | shower valve body                      |                                   |
| A-2                                   | Shower Valve Panel with sealioint      |                                   |
| A-3                                   | Diverter knob kit                      |                                   |
| A-4                                   | Allen screw                            |                                   |
| A-5                                   | Shower valve handle                    |                                   |
| A-6                                   | Allen screw                            |                                   |
| A-7                                   | Trim cap                               |                                   |
| В                                     | Shower arm                             |                                   |
| 0                                     | Shower head                            |                                   |
| D                                     | Handheld Shower Kit with Flexible Hose |                                   |
| D-1                                   | Silde bar                              |                                   |
| D-2                                   | Handheld Shower                        |                                   |
| D-3                                   | Shower elbow                           |                                   |
| D-4                                   | Shower hose                            |                                   |
| z                                     | Accessories Package                    |                                   |
| For Repair And Warranty (Spare Parts) |                                        | For Installation<br>(Spare Parts) |
|                                       |                                        |                                   |