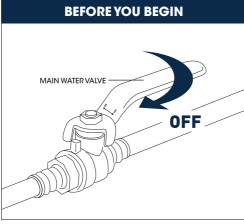

S

Rinse the product with clear water. Dry the product with a soft cloth.

#### DO NOT:

Use abrasive cleansers, cloths, or paper towels. Use any cleaning agents containing acid, pollish, wax, alcohol, ammonia, bleach, solvent or any other corrosive or harsh cheminalc cleansers.

# **!** IMPORTANT

We recommends using a professional plumber for all installtion and repair. Please inform yourself about the canadian plumbing code's regulations and your local municipality plumbing codes before installation. the canadian plumbing code requires the installation of urge arresting devices to eliminate water hammering. allow an adequate opening in order to easily access connections or other plumbing devices for maintenance or repair.



installation steps are the same.

### **INSTALLATION STEPS**