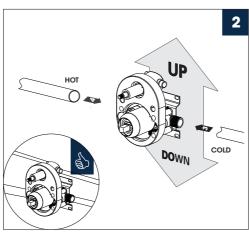

se the product with clear water. Dry the product with a soft cloth.

#### DO NOT:

Use abrasive cleansers, cloths, or paper towels. Use any cleaning agents containing acid, pollish, wax, alcohol, ammonia, bleach, solvent or any other corrosive or harsh cheminalc cleansers.

# **!** IMPORTANT

We recommends using a professional plumber for all installtion and repair. Please inform yourself about the canadian plumbing code's regulations and your local municipality plumbing codes before installation. the canadian plumbing code requires the installation of urge arresting devices to eliminate water hammering. allow an adequate opening in order to easily access connections or other plumbing devices for maintenance or repair.



installation steps are the same.

### **INSTALLATION STEPS**