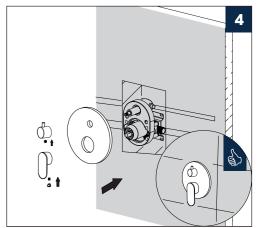

he product with clear water. Dry the product with a soft cloth.

#### DO NOT:

Use abrasive cleansers, cloths, or paper towels. Use any cleaning agents containing acid, pollish, wax, alcohol, ammonia, bleach, solvent or any other corrosive or harsh cheminalc cleansers.

# **!** IMPORTANT

We recommends using a professional plumber for all installtion and repair. Please inform yourself about the canadian plumbing code's regulations and your local municipality plumbing codes before installation. the canadian plumbing code requires the installation of urge arresting devices to eliminate water hammering. allow an adequate opening in order to easily access connections or other plumbing devices for maintenance or repair.



installation steps are the same.

### **INSTALLATION STEPS**