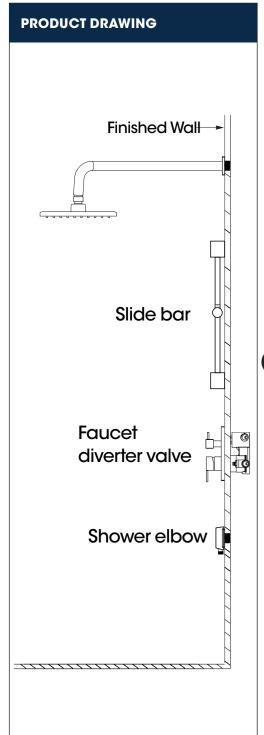

| No.                                   | Description                            |                                   |
|---------------------------------------|----------------------------------------|-----------------------------------|
| Α                                     | Pressure balanced diverter valve       |                                   |
| A-1                                   | shower valve body                      |                                   |
| A-2                                   | Shower Valve Panel with sealioint      |                                   |
| A-3                                   | Diverter knob kit                      |                                   |
| A-4                                   | Allen screw