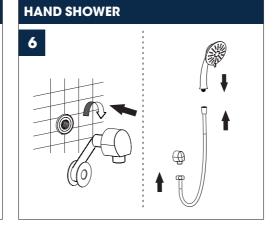

roduct with clear water. Dry the product with a soft cloth.

#### DO NOT:

Use abrasive cleansers, cloths, or paper towels. Use any cleaning agents containing acid, pollish, wax, alcohol, ammonia, bleach, solvent or any other corrosive or harsh cheminalc cleansers.

# **!** IMPORTANT

We recommends using a professional plumber for all installtion and repair. Please inform yourself about the canadian plumbing code's regulations and your local municipality plumbing codes before installation. the canadian plumbing code requires the installation of urge arresting devices to eliminate water hammering. allow an adequate opening in order to easily access connections or other plumbing devices for maintenance or repair.



installation steps are the same.

### **INSTALLATION STEPS**