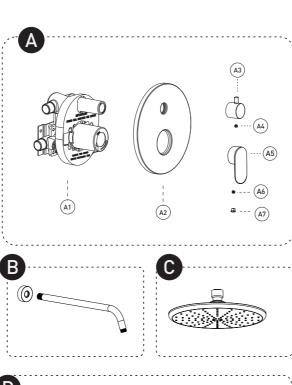

| No.                                   | Description                            |                                   |
|---------------------------------------|----------------------------------------|-----------------------------------|
| Α                                     | Pressure balanced diverter valve       |                                   |
| A-1                                   | shower valve body                      |                                   |
| A-2                                   | Shower Valve Panel with sealioint      |                                   |
| A-3                                   | Diverter knob kit                      |                                   |
| A-4                                   | Allen screw                            |                                   |
| A-5                                   | Shower valve handle                    |                                   |
| A-6                                   | Allen screw                            |                                   |
| A-7                                   | Trim cap                               |                                   |
| В                                     | Shower arm                             |                                   |
| 0                                     | Shower head                            |                                   |
| D                                     | Handheld Shower Kit with Flexible Hose |                                   |
| D-1                                   | Silde bar                              |                                   |
| D-2                                   | Handheld Shower                        |                                   |
| D-3                                   | Shower elbow                           |                                   |
| D-4                                   | Shower hose                            |                                   |
| z                                     | Accessories Package                    |                                   |
| For Repair And Warranty (Spare Parts) |                                        | For Installation<br>(Spare Parts) |
|                                       |                                        |                                   |