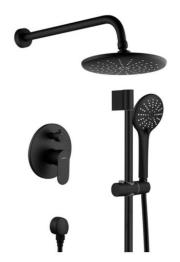

| No.                                   | Description                            |                                   |
|---------------------------------------|----------------------------------------|-----------------------------------|
| Α                                     | Pressure balanced diverter valve       |                                   |
| A-1                                   | shower valve body                      |                                   |
| A-2                                   | Shower Valve Panel with sealioint      |                                   |
| A-3                                   | Diverter knob kit                      |                                   |
| A-4                                   | Allen screw                            |                                   |
| A-5                                   | Shower valve handle                    |                                   |
| A-6                                   | Allen screw                            |                                   |
| A-7                                   | Trim cap                               |                                   |
| В                                     | Shower arm                             |                                   |
| 0                                     | Shower head                            |                                   |
| D                                     | Handheld Shower Kit with Flexible Hose |                                   |
| D-1                                   | Silde bar                              |                                   |
| D-2                                   | Handheld Shower                        |                                   |
| D-3                                   | Shower elbow                           |                                   |
| D-4                                   | Shower hose                            |                                   |
| z                                     | Accessories Package                    |                                   |
| For Repair And Warranty (Spare Parts) |                                        | For Installation<br>(Spare Parts) |
|                                       |                                        |                                   |