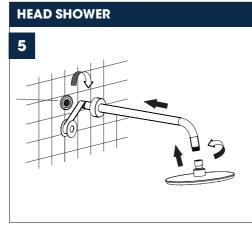

product with clear water. Dry the product with a soft cloth.

#### DO NOT:

Use abrasive cleansers, cloths, or paper towels. Use any cleaning agents containing acid, pollish, wax, alcohol, ammonia, bleach, solvent or any other corrosive or harsh cheminalc cleansers.

# **!** IMPORTANT

We recommends using a professional plumber for all installtion and repair. Please inform yourself about the canadian plumbing code's regulations and your local municipality plumbing codes before installation. the canadian plumbing code requires the installation of urge arresting devices to eliminate water hammering. allow an adequate opening in order to easily access connections or other plumbing devices for maintenance or repair.



installation steps are the same.

### **INSTALLATION STEPS**