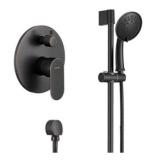

| No.                                   | Description                            |                                   |
|---------------------------------------|----------------------------------------|-----------------------------------|
| Α                                     | Pressure balanced diverter valve       |                                   |
| A-1                                   | shower valve body                      |                                   |
| A-2                                   | Shower Valve Panel with sealioint      |                                   |
| A-3                                   | Diverter knob kit                      |                                   |
| A-4                                   | Allen screw                            |                                   |
| A-5                                   | Shower valve handle                    |                                   |
| A-6                                   | Allen screw                            |                                   |
| A-7                                   | Trim cap                               |                                   |
| В                                     | Shower arm                             |                                   |
| 0                                     | Shower head                            |                                   |
| D                                     | Handheld Shower Kit with Flexible Hose |                                   |
| D-1                                   | Silde bar                              |                                   |
| D-2                                   | Handheld Shower                        |                                   |
| D-3                                   | Shower elbow                           |                                   |
| D-4                                   | Shower hose                            |                                   |
| z                                     | Accessories Package                    |                                   |
| For Repair And Warranty (Spare Parts) |                                        | For Installation<br>(Spare Parts) |
|                                       |                                        |                                   |