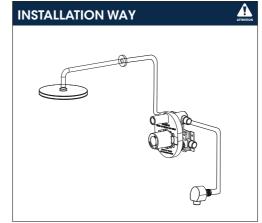

Rinse the product with clear water. Dry the product with a soft cloth.

#### DO NOT:

Use abrasive cleansers, cloths, or paper towels. Use any cleaning agents containing acid, pollish, wax, alcohol, ammonia, bleach, solvent or any other corrosive or harsh cheminalc cleansers.

# **!** IMPORTANT

We recommends using a professional plumber for all installtion and repair. Please inform yourself about the canadian plumbing code's regulations and your local municipality plumbing codes before installation. the canadian plumbing code requires the installation of urge arresting devices to eliminate water hammering. allow an adequate opening in order to easily access connections or other plumbing devices for maintenance or repair.



installation steps are the same.

### **INSTALLATION STEPS**