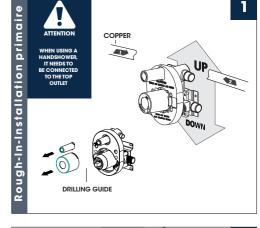

inse the product with clear water. Dry the product with a soft cloth.

#### DO NOT:

Use abrasive cleansers, cloths, or paper towels. Use any cleaning agents containing acid, pollish, wax, alcohol, ammonia, bleach, solvent or any other corrosive or harsh cheminalc cleansers.

# **!** IMPORTANT

We recommends using a professional plumber for all installtion and repair. Please inform yourself about the canadian plumbing code's regulations and your local municipality plumbing codes before installation. the canadian plumbing code requires the installation of urge arresting devices to eliminate water hammering. allow an adequate opening in order to easily access connections or other plumbing devices for maintenance or repair.



installation steps are the same.

### **INSTALLATION STEPS**