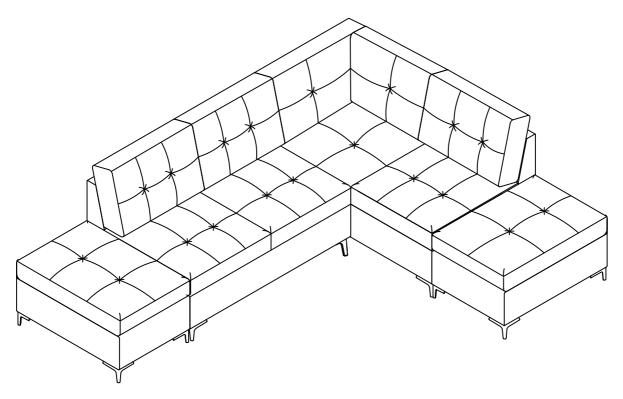

*





Corner Frame X 1PC







Corner Short Back Cushion 1 X 1PC





Loveseat Back Frame X 1PC





Bolt Ø5/16"x30MM X 32 PCS





Corner Short Back Cushion 2 X 1PC





Chair Back Frame X 1PC





Allen key X 1PC





**Back Cushion** X 3PCS





Steel Legs X 16 PCS



Loveseat Body X 1PC



 $\begin{array}{c} \text{Corner short Back Frame} \\ \text{X 1PC} \end{array}$ 

Spring Washer Ø5/16" X 32 PCS





Ottoman X 2PCS



STEP 1: Attach the steel legs into the A,I,N by the E,F,G.







# **Helpful Hints**

- ·Move your new furniture carefully, with two people lifting and carrying the unit to its new location.
- Your furniture can be disassembled and reassembled to move.
- ·Clean the product with a soft damp cloth. DO NOT use harsh chemicals or abrasive cleaners.

#### **COMPLETED**