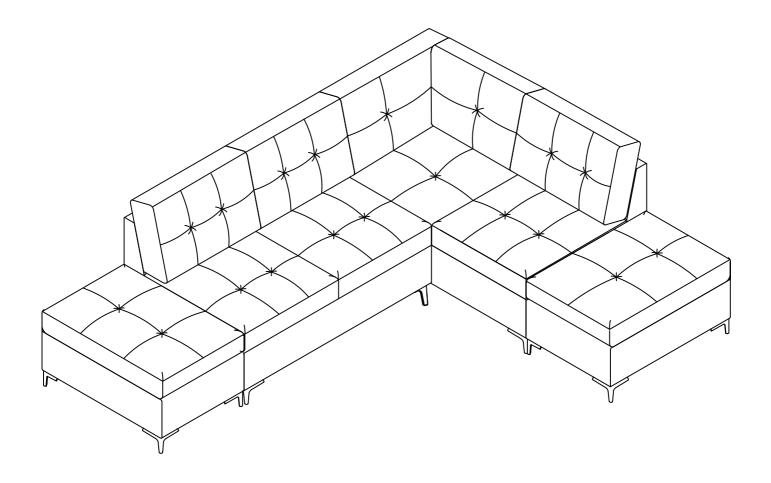

# **ASSEMBLY INSTRUCTION**

ITEM NO.: WF315827-WF315828-WF315829

If you have any questions, please feel free to contact us. Email: lowesteam@aminalife.com



## **WF315827-COMPONENT LIST**

| NO. | DRAWING | QTY | DESCRIPTION          |
|-----|---------|-----|----------------------|
| A   |         | 1   | Corner Frame         |
| В   |         | 1   | Loveseat Back Frame  |
| С   |         | 1   | Chair Back Frame     |
| D   | 000     | 16  | Steel Legs           |
| Е   |         | 32  | Spring Washer Ø5/16" |
| F   |         | 32  | Flat Washer Ø5/16"   |
| G   |         | 32  | Bolt Ø5/16"x30MM     |
| Н   |         | 1   | Allen key            |

## **WF315828-COMPONENT LIST**

| NO. | DRAWING | QTY | DESCRIPTION                    |
|-----|---------|-----|--------------------------------|
| I   |         | 1   | Loveseat Body                  |
| J   |         | 1   | Corner short Back<br>Frame     |
| K   |         | 1   | Corner Shor