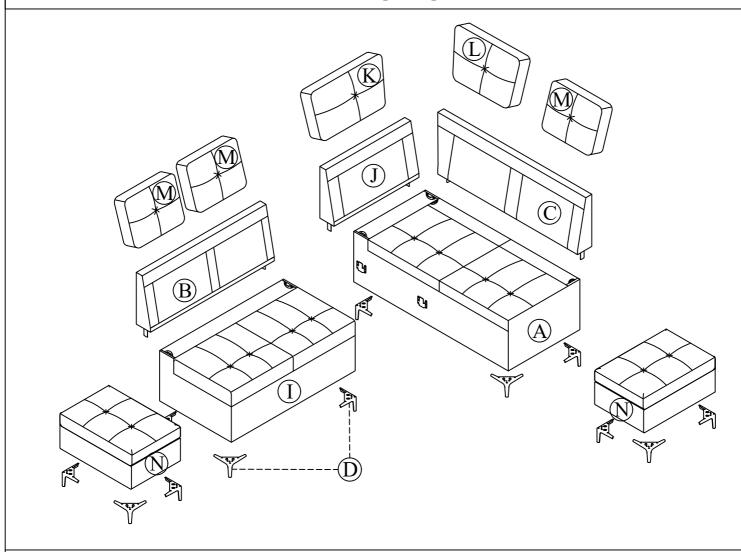

## **WF315827-COMPONENT LIST**

| NO. | DRAWING | QTY | DESCRIPTION          |
|-----|---------|-----|----------------------|
| A   |         | 1   | Corner Frame         |
| В   |         | 1   | Loveseat Back Frame  |
| С   |         | 1   | Chair Back Frame     |
| D   | 000     | 16  | Steel Legs           |
| Е   |         | 32  | Spring Washer Ø5/16" |
| F   |         | 32  | Flat Washer Ø5/16"   |
| G   |         | 32  | Bolt Ø5/16"x30MM     |
| Н   |         | 1   | Allen key            |

## **WF315828-COMPONENT LIST**

| NO. | DRAWING | QTY | DESCRIPTION                    |
|-----|---------|-----|--------------------------------|
| I   |         | 1   | Loveseat Body                  |
| J   |         | 1   | Corner short Back<br>Frame     |
| K   |         | 1   | Corner Short<br>Back Cushion 1 |
| L   |         | 1   | Corner Short<br>Back Cushion 2 |
| M   |         | 1   | Back Cushion                   |

## WF315829-COMPONENT LIST

| NO. | DRAWING | QTY | DESCRIPTION  |
|-----|---------|-----|--------------|
| N   |         | 2   | Ottoman      |
| M   | Œ.      | 2   | Back Cushion |

# **PARTS LIST**

Corner Frame X 1PC

Corner Short Back Cushion 1 X 1PC

Loveseat Back Frame X 1PC

Bolt Ø5/16"x30MM X 32 PCS

Corner Short Back Cushion 2 X 1PC

Chair Back Frame X 1PC

Allen key X 1PC

**Back Cushion** X 3PCS

Steel Legs X 16 PCS

Loveseat Body X 1PC

 $\begin{array}{c} \text{Corner short Back Frame} \\ \text{X 1PC} \end{array}$ 

Spring Washer Ø5/16" X 32 PCS

Ottoman X 2PCS

STEP 1: Attach the steel legs into the A,I,N by the E,F,G.