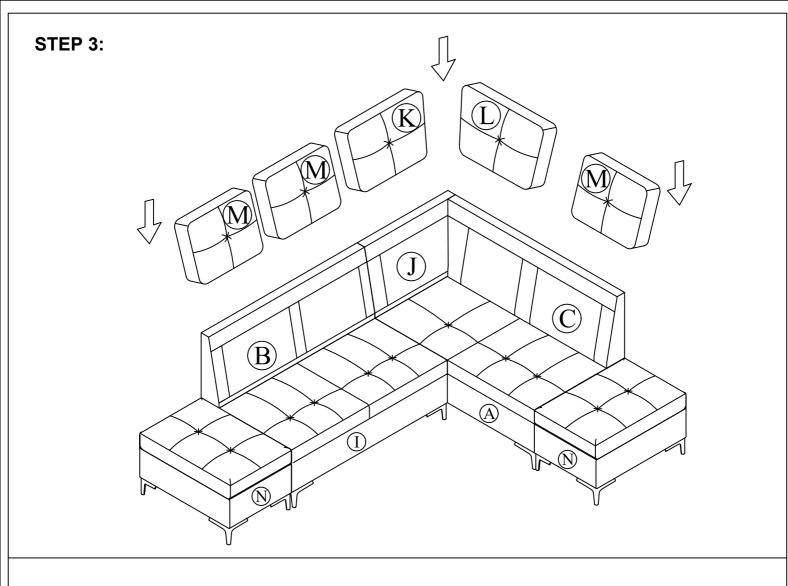

**Back Cushion** X 3PCS

Steel Legs X 16 PCS

Loveseat Body X 1PC

 $\begin{array}{c} \text{Corner short Back Frame} \\ \text{X 1PC} \end{array}$ 

Spring Washer Ø5/16" X 32 PCS

Ottoman X 2PCS

STEP 1: Attach the steel legs into the A,I,N by the E,F,G.