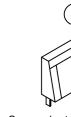

## WF315829-COMPONENT LIST

| NO. | DRAWING | QTY | DESCRIPTION  |
|-----|---------|-----|--------------|
| N   |         | 2   | Ottoman      |
| M   | Œ.      | 2   | Back Cushion |

**Back Cushion** X 3PCS

Steel Legs X 16 PCS

Loveseat Body X 1PC

 $\begin{array}{c} \text{Corner short Back Frame} \\ \text{X 1PC} \end{array}$ 

Spring Washer Ø5/16" X 32 PCS

Ottoman X 2PCS

STEP 1: Attach the steel legs into the A,I,N by the E,F,G.