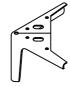

## **WF315827-COMPONENT LIST**

| NO. | DRAWING | QTY | DESCRIPTION          |
|-----|---------|-----|----------------------|
| A   |         | 1   | Corner Frame         |
| В   |         | 1   | Loveseat Back Frame  |
| С   |         | 1   | Chair Back Frame     |
| D   | 000     | 16  | Steel Legs           |
| Е   |         | 32  | Spring Washer Ø5/16" |
| F   |         | 32  | Flat Washer Ø5/16"   |
| G   |         | 32  | Bolt Ø5/16"x30MM     |
| Н   |         | 1   | Allen key            |

# **PARTS LIST**

Corner Frame X 1PC

Corner Short Back Cushion 1 X 1PC

Loveseat Back Frame X 1PC

Bolt Ø5/16"x30MM X 32 PCS

Corner Short Back Cushion 2 X 1PC

Chair Back Frame X 1PC

Allen key X 1PC