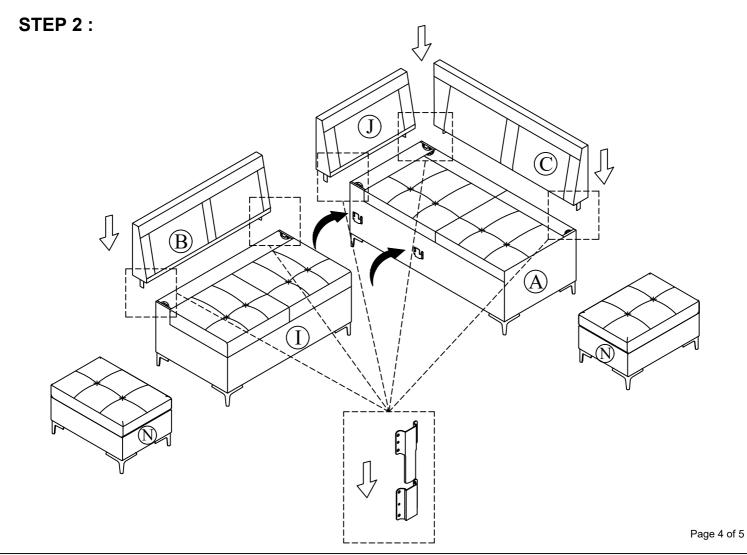

**Back Cushion** X 3PCS

Steel Legs X 16 PCS

Loveseat Body X 1PC

 $\begin{array}{c} \text{Corner short Back Frame} \\ \text{X 1PC} \end{array}$ 

Spring Washer Ø5/16" X 32 PCS

Ottoman X 2PCS

STEP 1: Attach the steel legs into the A,I,N by the E,F,G.