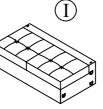

## **WF315828-COMPONENT LIST**

| NO. | DRAWING | QTY | DESCRIPTION                    |
|-----|---------|-----|--------------------------------|
| I   |         | 1   | Loveseat Body                  |
| J   |         | 1   | Corner short Back<br>Frame     |
| K   |         | 1   | Corner Short<br>Back Cushion 1 |
| L   |         | 1   | Corner Short<br>Back Cushion 2 |
| M   |         | 1   | Back Cushion                   |

**Back Cushion** X 3PCS

Steel Legs X 16 PCS

Loveseat Body X 1PC

 $\begin{array}{c} \text{Corner short Back Frame} \\ \text{X 1PC} \end{array}$ 

Spring Washer Ø5/16" X 32 PCS

Ottoman X 2PCS

STEP 1: Attach the steel legs into the A,I,N by the E,F,G.