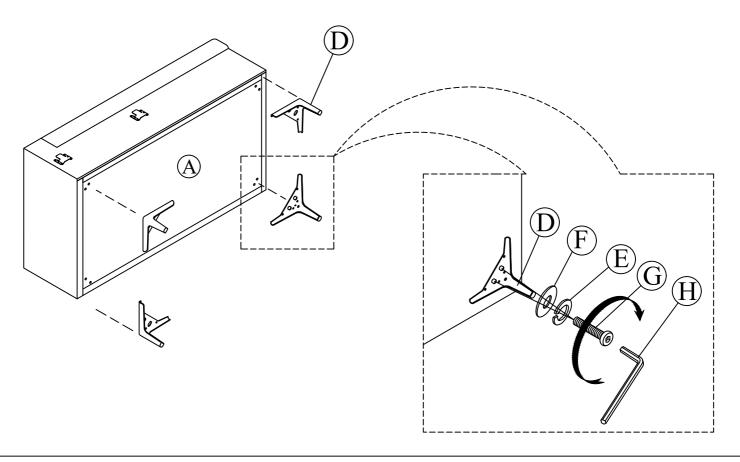

**Back Cushion** X 3PCS

Steel Legs X 16 PCS

Loveseat Body X 1PC

 $\begin{array}{c} \text{Corner short Back Frame} \\ \text{X 1PC} \end{array}$ 

Spring Washer Ø5/16" X 32 PCS

Ottoman X 2PCS

STEP 1: Attach the steel legs into the A,I,N by the E,F,G.