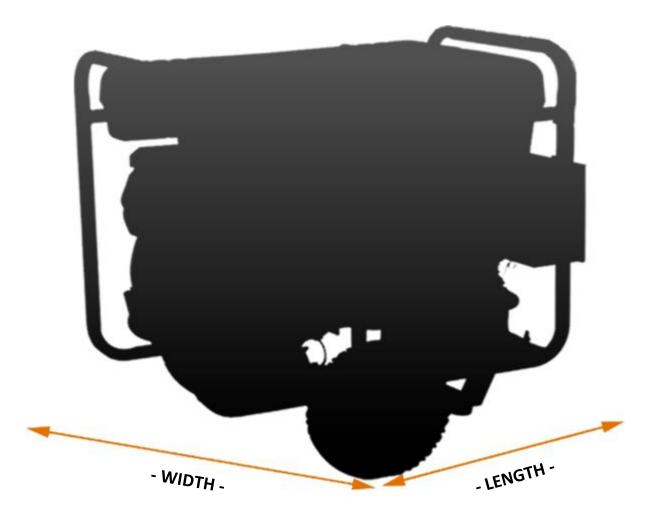

## Measurement Guide – GenTent Extra Large (XL) Kit

- This model can fit an open frame generator with perimeters between 104" 128".
- Perimeter = (Length x 2) + (Width x 2) (not including handles or wheels)

## How to measure your generators perimeter for a GenTent?

Measure the length of your generator as well as your width.

Example Generator: (Length) 30.2" (Width) 22.7"

Length 30.2" x 2 = 60.4" Width 22.7" x 2) = 45.4"

Perimeter total: 60.4" + 45.4" = 105.8"