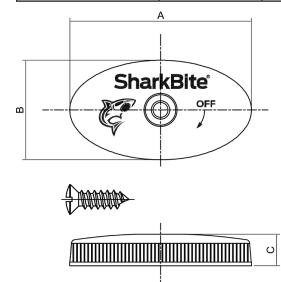

#### **Dimensions**

| Part Number | DIM A (IN) | DIM B (IN) | DIM C (IN) |
|-------------|------------|------------|------------|
| MTHANDZ     | 1.39       | 1.06       | 0.33       |